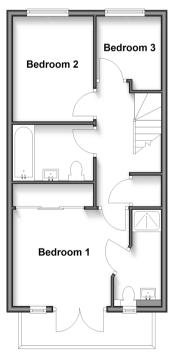

#### FIRST FLOOR

Landing

Bedroom 1: 11'11 x 10'0 (3.63m x 3.05m)

**En-Suite Shower Room** 

Balcony

Bedroom 2: 10'7 x 8'5 (3.23m x 2.57m)

Bedroom 3: 7'10 x 6'10 (2.39m x 2.08m)

Family Bathroom

# First Floor

Approx. 43.6 sq. metres (469.7 sq. feet)