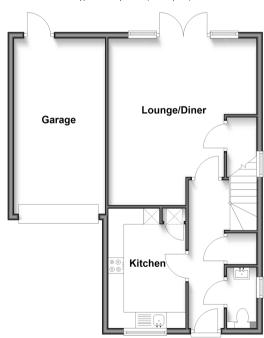

#### **GROUND FLOOR**

**Entrance Hall** Cloakroom

**Kitchen**: 12'4 x 8'2 (3.76m x 2.49m) Lounge/Diner: 17'2 x 15'7 (5.24m x 4.75m)

#### **OUTSIDE**

Front and Rear Gardens Garage and Driveway

## **Ground Floor**

Approx. 60.5 sq. metres (650.8 sq. feet)