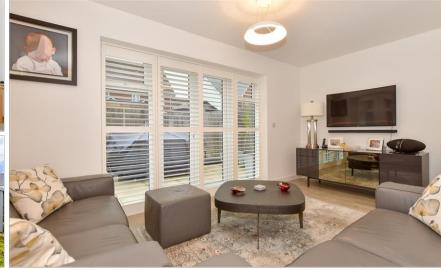

#### **GROUND FLOOR**

**Entrance Hall** Cloakroom

**Kitchen**: 12'4 x 8'2 (3.76m x 2.49m) Lounge/Diner: 17'2 x 15'7 (5.24m x 4.75m)