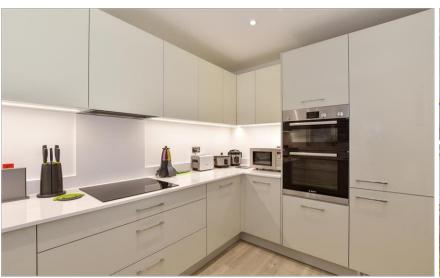

#### **GROUND FLOOR**

**Entrance Hall** Cloakroom

**Kitchen**: 12'4 x 8'2 (3.76m x 2.49m) Lounge/Diner: 17'2 x 15'7 (5.24m x 4.75m)