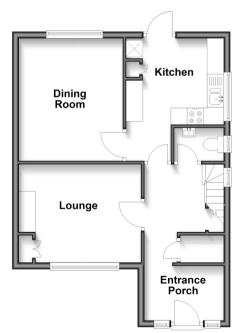

## **Accommodation**

### **GROUND FLOOR**

**Entrance Porch** Hallway Cloakroom

Lounge: 12'0 x 10'1 (3.66m x 3.08m) Dining Room: 11'0 x 9'0 (3.36m x 2.75m) Kitchen: 9'0 x 8'0 (2.75m x 2.44m)

## **Ground Floor**

Approx. 45.8 sq. metres (492.5 sq. feet)