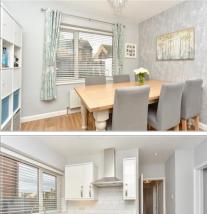

### **GROUND FLOOR**

**Entrance Porch** Hallway Cloakroom

Lounge: 12'0 x 10'1 (3.66m x 3.08m) Dining Room: 11'0 x 9'0 (3.36m x 2.75m) Kitchen: 9'0 x 8'0 (2.75m x 2.44m)