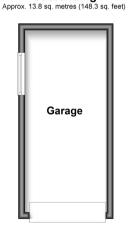

Perfect size extended entrance porch for family life
- Handy downstairs cloakroom and upstairs hotel style bathroom
- All bedrooms are a great size with no box room
- No work to be done with attention to detail everywhere you turn

## **Accommodation**

### **GROUND FLOOR**

**Entrance Porch** Hallway Cloakroom

Lounge: 12'0 x 10'1 (3.66m x 3.08m) Dining Room: 11'0 x 9'0 (3.36m x 2.75m) Kitchen: 9'0 x 8'0 (2.75m x 2.44m)

### FIRST FLOOR

Landing

Bedroom 1: 11'0 x 10'0 (3.36m x 3.05m) Bedroom 2: 12'0 x 9'0 (3.66m x 2.75m) Bedroom 3: 8'0 x 8'0 (2.44m x 2.44m)

Bathroom

### **OUTBUILDING**

Garage

#### OUTSIDE

Front and Rear Gardens Driveway

## **Ground Floor**

Approx. 45.8 sq. metres (492.5 sq. feet)



### **First Floor**

Approx. 41.6 sq. metres (447.8 sq. feet)



## Outbuilding



## Call Snodland - 01634 245055 ■ wardsofkent.co.uk



■ Through a Homewise Home For Life Plan people aged 60+ can secure this property for up to 59% less, by purchasing a Lifetime Lease.

■ Appliances & services are untested, dimensions are approximate and floor plans are not to scale