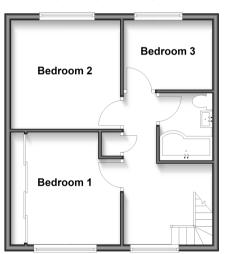

## **Accommodation**

### FIRST FLOOR

Landing

Bedroom 1: 11'0 x 10'0 (3.36m x 3.05m) Bedroom 2: 12'0 x 9'0 (3.66m x 2.75m) Bedroom 3: 8'0 x 8'0 (2.44m x 2.44m)

Bathroom

### **First Floor**

Approx. 41.6 sq. metres (447.8 sq. feet)