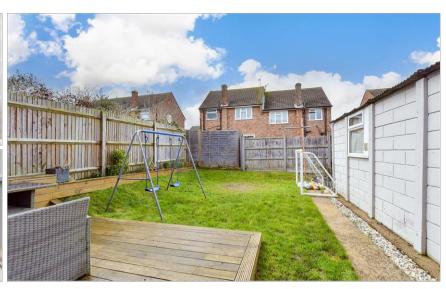

**Price** £375,000

**Freehold** 

3x ∰ 1x 🚅 2x 🕮

Taylor Road, Snodland, Kent, ME6









# **Main features**

- A stunning family home in an extremely sought after location
- Perfect size extended entrance porch for family life
- Handy downstairs cloakroom and upstairs hotel style bathroom
- All bedrooms are a great size with no box room
- No work to be done with attention to detail everywhere you turn

## **Accommodation**

### **GROUND FLOOR**

**Entrance Porch** Hallway Cloakroom

Lounge: 12'0 x 10'1 (3.66m x 3.08m) Dining Room: 11'0 x 9'0 (3.36m x 2.75m) Kitchen: 9'0 x 8'0 (2.75m x 2.44m)

### FIRST FLOOR

Landing

Bedroom 1: 11'0 x 10'0 (3.36m x 3.05m) Bedroom 2: 12'0 x 9'0 (3.66m x 2.75m) Bedroom 3: 8'0 x 8'0 (2.44m x 2.44m)

Bathroom

### **OUTBUILDING**

Garage

#### OUTSIDE

Front and Rear Gardens Driveway

## **Ground Floor**

Approx. 45.8 sq. metres (492.5 sq. fee