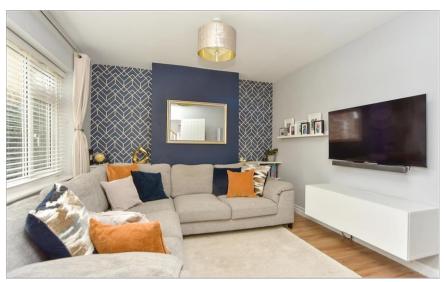

### **GROUND FLOOR**

**Entrance Porch** Hallway Cloakroom

Lounge: 12'0 x 10'1 (3.66m x 3.08m) Dining Room: 11'0 x 9'0 (3.36m x 2.75m) Kitchen: 9'0 x 8'0 (2.75m x 2.44m)