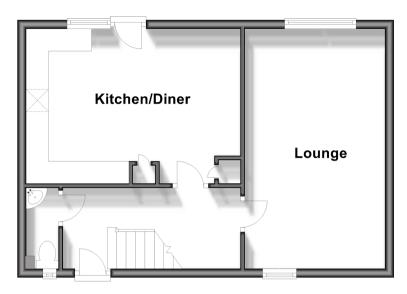

# **Ground Floor**

Approx. 43.3 sq. metres (466.2 sq. feet)

**First Floor** Approx. 43.3 sq. metres (466.2 sq. feet)

## **Accommodation**

#### **GROUND FLOOR**

**Entrance Hall** 

Cloakroom

Kitchen/Diner: 15'9 x 11'5 (4.80m x

3.48m)

Lounge: 16'2 x 10'3 (4.93m x 3.13m)