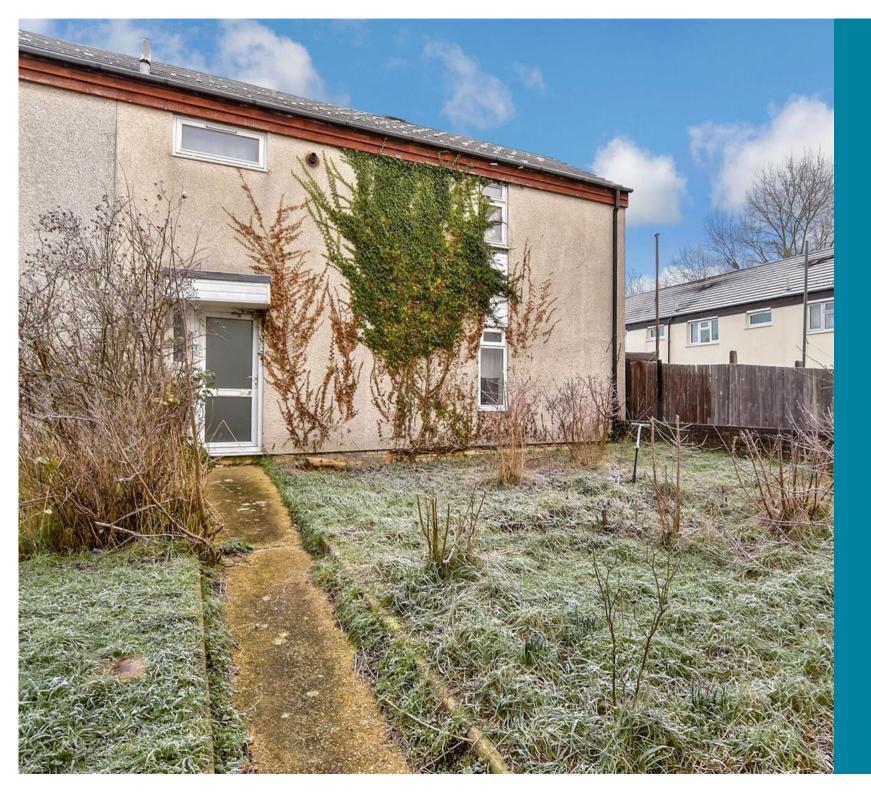

#### **OUTSIDE**

Front and Rear Gardens Garage and Driveway

Internal error in letter template 368 - Data type mismatch.

Template timestamp is 25/02/25 09:22:37

Record identifiers:
Property = 13821680

Please copy this detail out of the letter and paste it into a Help Desk call, then take a Diagnostic Snapshot & attach it to the same call.