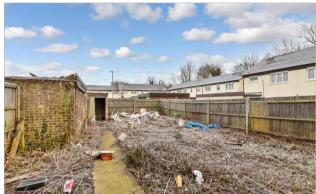

#### **OUTSIDE**

Front and Rear Gardens Garage and Driveway

Internal error in letter template 368 - Data type mismatch.

Template timestamp is 25/02/25 09:22:37

Record identifiers:
Property = 13821680

Please copy this detail out of the letter and paste it into a Help Desk call, then take a Diagnostic Snapshot & attach it to the same call.