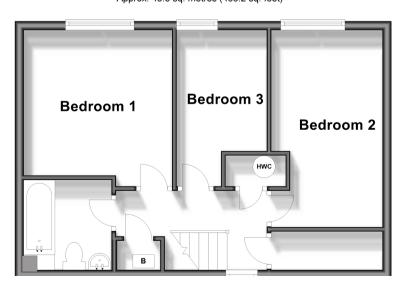

# **Ground Floor**

Approx. 43.3 sq. metres (466.2 sq. feet)

**First Floor** Approx. 43.3 sq. metres (466.2 sq. feet)

### **FIRST FLOOR**

Landing

Bedroom 1: 14'4 x 8'7 (4.37m x

2.62m)

Bedroom 2: 14'7 x 8'6 (4.45m x

2.59m)

Bedroom 3: 11'6 (3.51m) narrowing to 9'8 at narrowest point (2.95m) x

6'7 (2.01m)