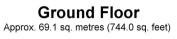

# Accommodation

### **GROUND FLOOR**

Entrance Hall Lounge/Diner: 15'9 x 12'10 (4.80m x 3.91m)

Kitchen: 13'9 x 7'9 (4.19m x 2.36m) Bedroom 1: 11'5 x 10'9 (3.48m x 3.28m)

Bedroom 2: 11'6 x 7'5 (3.51m x 2.26m)

Shower Room: 8'11 x 7'7 (2.72m x 2.31m)

#### OUTSIDE

Front and Rear Gardens Garage and Driveway