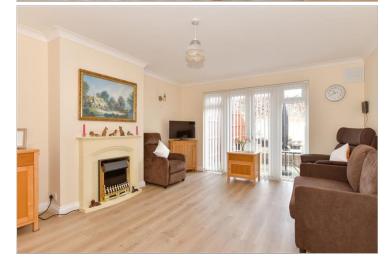

### **GROUND FLOOR**

Entrance Hall Lounge/Diner: 15'9 x 12'10 (4.80m x 3.91m)

Kitchen: 13'9 x 7'9 (4.19m x 2.36m) Bedroom 1: 11'5 x 10'9 (3.48m x 3.28m)

Bedroom 2: 11'6 x 7'5 (3.51m x 2.26m)

Shower Room: 8'11 x 7'7 (2.72m x 2.31m)