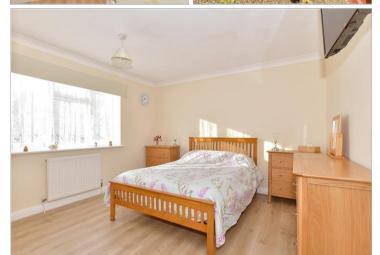

### **GROUND FLOOR**

Entrance Hall Lounge/Diner: 15'9 x 12'10 (4.80m x 3.91m)

Kitchen: 13'9 x 7'9 (4.19m x 2.36m) Bedroom 1: 11'5 x 10'9 (3.48m x 3.28m)

Bedroom 2: 11'6 x 7'5 (3.51m x 2.26m)

Shower Room: 8'11 x 7'7 (2.72m x 2.31m)