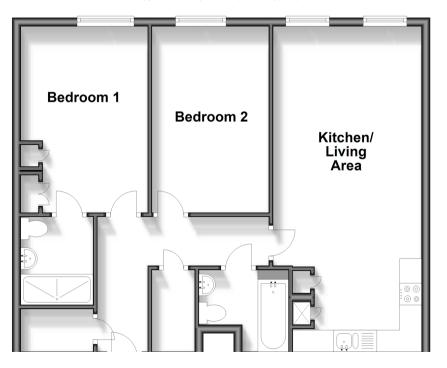

### SECOND FLOOR

Entrance Hall Kitchen/Living Area: 24'9 x 11'2 (7.55m x 3.41m) Bedroom 1: 14'3 x 9'6 (4.35m x 2.90m) En-Suite Shower Room Bedroom 2 Family Bathroom

#### OUTSIDE

Allocated Parking Space

Second Floor Approx. 68.0 sq. metres (731.7 sq. feet)

Appliances & services are untested, dimensions are approximate and floor plans are not to scale