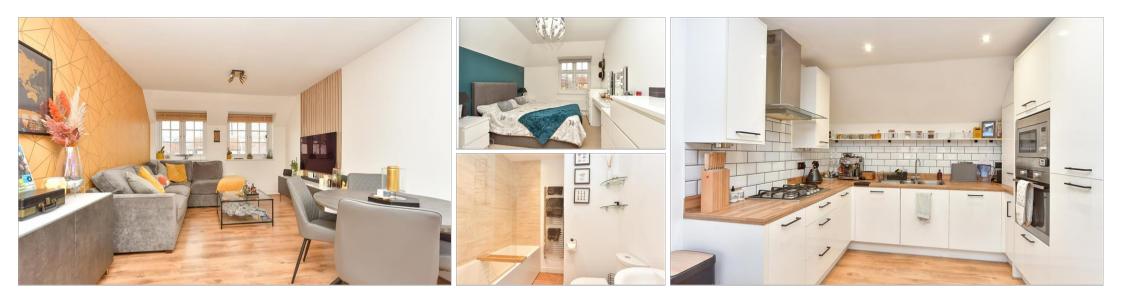

## **Main features**

- Fantastic size second floor apartment
- Perfect location for any professional with great travel links
- Family bathroom and en-suite shower room
- Allocated parking so no stress of where to park at the end of a long day
- With a complete chain above, this home could be yours sooner than you think

### SECOND FLOOR

Entrance Hall Kitchen/Living Area: 24'9 x 11'2 (7.55m x 3.41m) Bedroom 1: 14'3 x 9'6 (4.35m x 2.90m) En-Suite Shower Room Bedroom 2 Family Bathroom