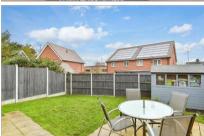

#### OUTSIDE

Front and Rear Gardens Allocated Parking Spaces x 2

**Ground Floor** 

Approx. 46.9 sq. metres (504.3 sq. feet)

**First Floor** 

Approx. 46.9 sq. metres (504.3 sq. feet)