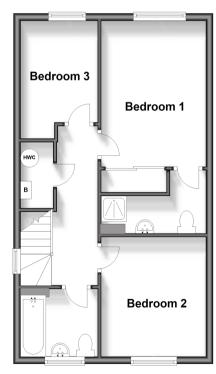

# **Accommodation**

# FIRST FLOOR

Landing

Bedroom 1: 13'0 x 9'6 (3.97m x 2.90m)

**En-Suite Shower Room** 

Bedroom 2: 9'11 x 9'6 (3.02m x 2.90m) Bedroom 3: 10'5 x 6'10 (3.18m x 2.08m)

Bathroom

#### OUTSIDE

Front and Rear Gardens Allocated Parking Spaces x 2

**Ground Floor** 

Approx. 46.9 sq. metres (504.3 sq. feet)

**First Floor** 

Approx. 46.9 sq. metres (504.3 sq. feet)