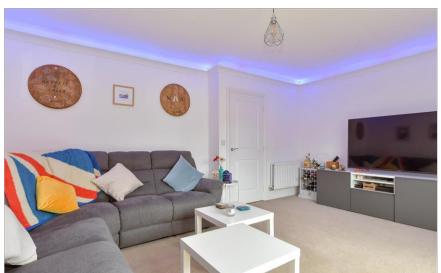

## **GROUND FLOOR**

Cloakroom

Kitchen/Diner: 13'6 x 9'6 (4.12m x 2.90m)

Lounge: 16'8 x 13'0 (5.08m x 3.97m)