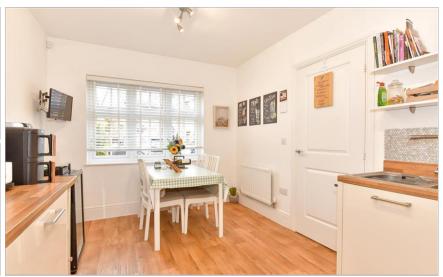

## **GROUND FLOOR**

Cloakroom

Kitchen/Diner: 13'6 x 9'6 (4.12m x 2.90m)

Lounge: 16'8 x 13'0 (5.08m x 3.97m)