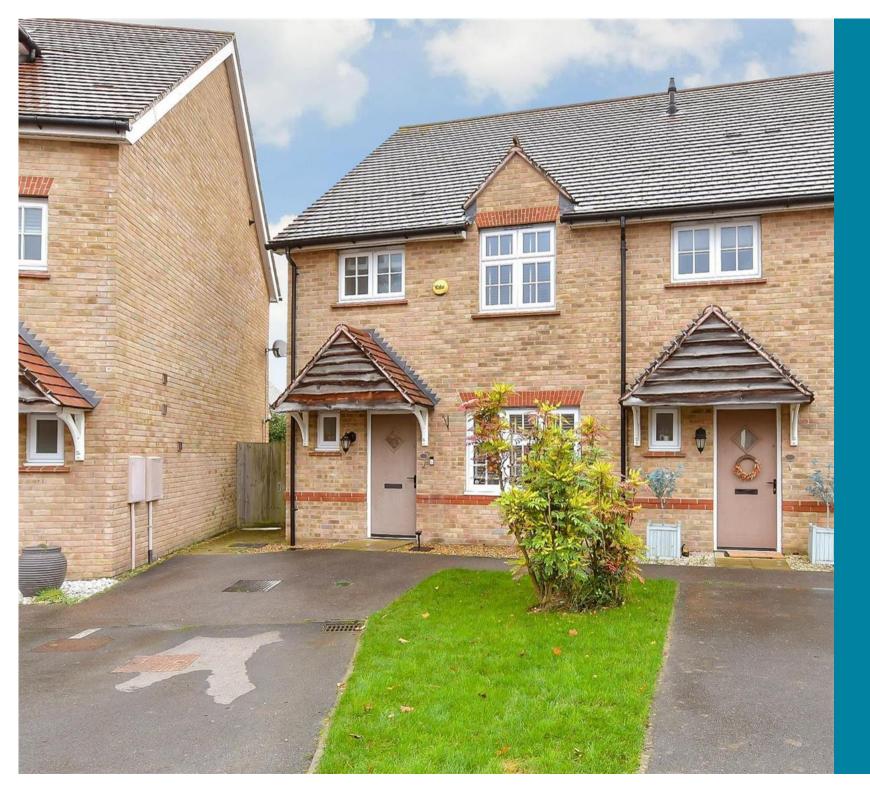

**Price £375,000** 

**Freehold** 

3x ∰ 2x 🚅 1x 🕮

Conveyor Drive, Halling, Rochester, Kent, ME2

### Main features

- Fantastic size family home on the Entrance Hall popular St Andrews Park development
- Allocated parking for 2 cars right outside your front door
- Handy cloakroom, bathroom and en-suite shower room
- Great size kitchen/diner perfect for catching up with family
- Offered Chain Free