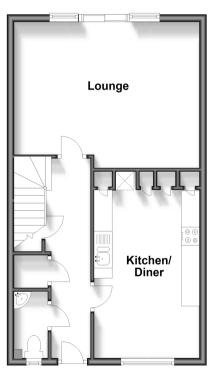

# **Accommodation**

## **GROUND FLOOR**

Cloakroom

Kitchen/Diner: 13'6 x 9'6 (4.12m x 2.90m)

Lounge: 16'8 x 13'0 (5.08m x 3.97m)

#### OUTSIDE

Front and Rear Gardens Allocated Parking Spaces x 2

**Ground Floor** 

Approx. 46.9 sq. metres (504.3 sq. feet)

**First Floor** 

Approx. 46.9 sq. metres (504.3 sq. feet)