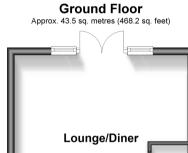

### **GROUND FLOOR**

Entrance Hall Cloakroom Kitchen: 9'5 x 8'8 (2.87m x 2.64m) Lounge/Diner: 18'0 x 15'5 (5.49m x 4.70m)

### OUTSIDE

Front and Rear Gardens Driveway

First Floor Approx. 43.5 sq. metres (468.2 sq. feet)