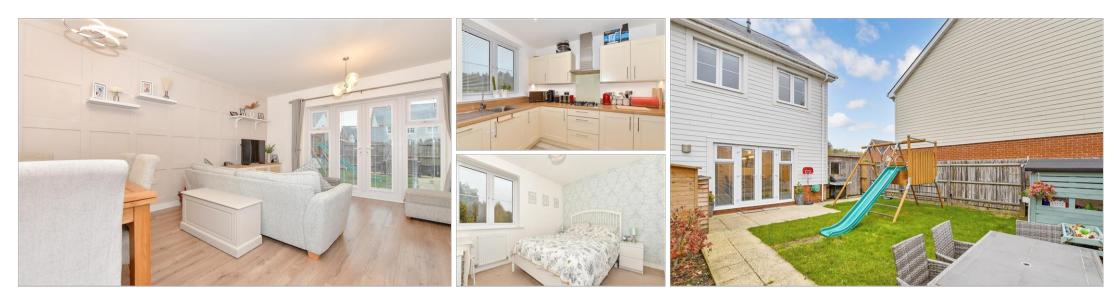

### **GROUND FLOOR**

Entrance Hall Cloakroom Kitchen: 9'5 x 8'8 (2.87m x 2.64m) Lounge/Diner: 18'0 x 15'5 (5.49m x 4.70m)

#### **FIRST FLOOR**

Landing Bedroom 1: 10'3 x 9'3 (3.13m x 2.82m) En-Suite Shower Room Bedroom 2: 11'7 x 8'3 (3.53m x 2.52m) Bedroom 3: 8'3 x 6'10 (2.52m x 2.08m) Bathroom

### OUTSIDE

Front and Rear Gardens Driveway

First Floor Approx. 43.5 sq. metres (468.2 sq. feet)

Appliances & services are untested, dimensions are approximate and floor plans are not to scale

Kitchen