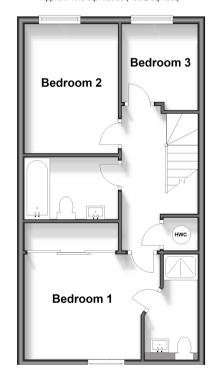

#### **FIRST FLOOR**

Landing Bedroom 1: 10'3 x 9'3 (3.13m x 2.82m) En-Suite Shower Room Bedroom 2: 11'7 x 8'3 (3.53m x 2.52m) Bedroom 3: 8'3 x 6'10 (2.52m x 2.08m) Bathroom