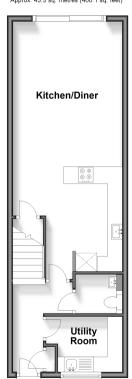

### **GROUND FLOOR**

**Entrance Hall** 

Utility Room: 7'1 x 6'0 (2.16m x 1.83m)

Cloakroom

Kitchen/Diner: 27'3 x 12'1 (8.31m x 3.69m)

### **Ground Floor**

Approx. 43.3 sq. metres (466.1 sq. feet)