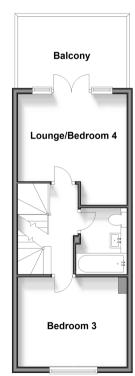

#### FIRST FLOOR

Landing

Lounge/Bedroom 4: 12'2 x 12'0 (3.71m x 3.66m)

Balcony

Bedroom 3: 12'1 x 9'10 (3.69m x 3.00m)

Family Bathroom

#### First Floor

Approx. 33.7 sq. metres (362.5 sq. feet)