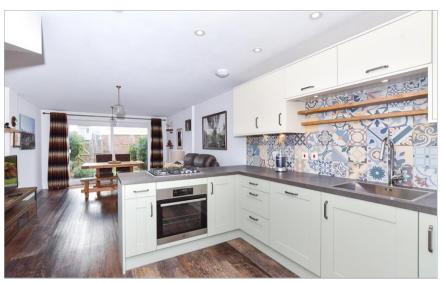

### **GROUND FLOOR**

**Entrance Hall** 

Utility Room: 7'1 x 6'0 (2.16m x 1.83m)

Cloakroom

Kitchen/Diner: 27'3 x 12'1 (8.31m x 3.69m)