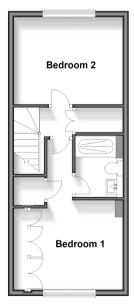

#### SECOND FLOOR

Landing

Bedroom 2: 12'1 x 9'6 (3.69m x 2.90m) Bedroom 1: 10'1 x 9'11 (3.08m x 3.02m)

En-Suite Shower Room

#### **Second Floor**

Approx. 33.7 sq. metres (363.1 sq. feet)