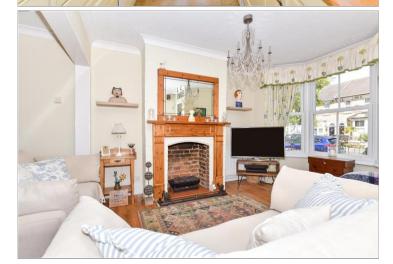

# **Main features**

- Truly exquisite period home in the quiet village of Snodland
- Offered chain free
- Shabby chic kitchen which offers you all the space you need
- Fantastic open plan living which is perfect for entertaining friends
- Great size bedrooms plus and independent upstairs bathroom

#### **GROUND FLOOR**

Entrance Porch Lounge: 13'1 x 13'1 (3.99m x 3.99m) Dining Room: 11'10 x 10'5 (3.61m x 3.18m)

Kitchen: 12'5 x 7'5 (3.79m x 2.26m)