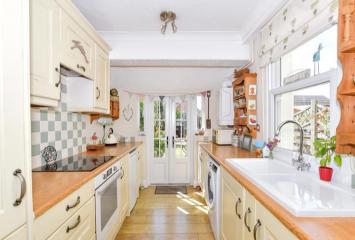

# **Main features**

- Truly exquisite period home in the quiet village of Snodland
- Offered chain free
- Shabby chic kitchen which offers you all the space you need
- Fantastic open plan living which is perfect for entertaining friends
- Great size bedrooms plus and independent upstairs bathroom

#### **GROUND FLOOR**

Entrance Porch Lounge: 13'1 x 13'1 (3.99m x 3.99m) Dining Room: 11'10 x 10'5 (3.61m x 3.18m)

Kitchen: 12'5 x 7'5 (3.79m x 2.26m)