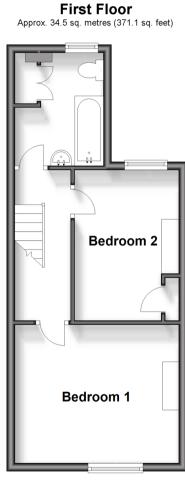

### FIRST FLOOR

Landing Bedroom 1: 13'0 x 11'8 (3.97m x 3.56m) Bedroom 2: 11'10 x 8'4 (3.61m x 2.54m) Bathroom