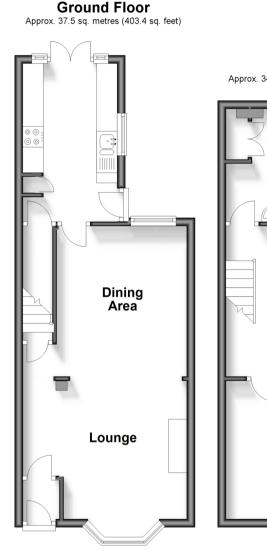

# Accommodation

#### **GROUND FLOOR**

Entrance Porch Lounge: 13'1 x 13'1 (3.99m x 3.99m) Dining Room: 11'10 x 10'5 (3.61m x 3.18m)

Kitchen: 12'5 x 7'5 (3.79m x 2.26m)

### FIRST FLOOR

Landing Bedroom 1: 13'0 x 11'8 (3.97m x 3.56m) Bedroom 2: 11'10 x 8'4 (3.61m x 2.54m) Bathroom