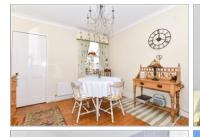

#### **GROUND FLOOR**

Entrance Porch Lounge: 13'1 x 13'1 (3.99m x 3.99m) Dining Room: 11'10 x 10'5 (3.61m x 3.18m)

Kitchen: 12'5 x 7'5 (3.79m x 2.26m)