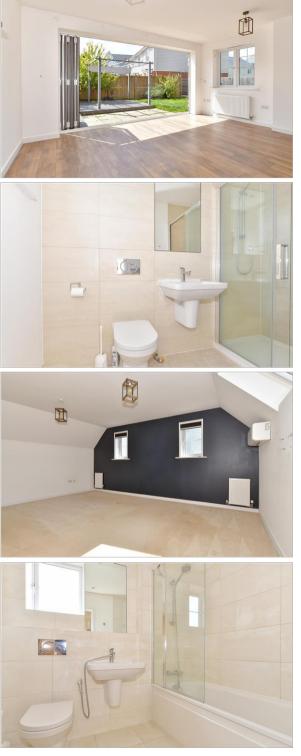

#### **GROUND FLOOR**

Entrance Hall Cloakroom Kitchen: 12'8 x 8'5 (3.86m x 2.57m) Dining/Family Area: 16'11 x 16'3 (5.16m x 4.96m) Utility Room: 7'5 x 5'8 (2.26m x 1.73m) Lounge: 17'6 x 11'11 (5.34m x 3.63m)

#### FIRST FLOOR

Landing Bedroom 2: 11'10 x 11'2 (3.61m x 3.41m) Balcony Walk in Wardrobe En-Suite Shower Room Bedroom 3: 11'7 x 10'0 (3.53m x 3.05m) Bedroom 4: 11'2 x 9'11 (3.41m x 3.02m) Bedroom 5: 13'11 x 8'11 (4.24m x 2.72m) Bathroom

#### SECOND FLOOR

Study Area: 8'10 x 8'6 (2.69m x 2.59m) Bedroom 1: 18'0 x 14'10 (5.49m x 4.52m) Shower Room Airing Room: 10'0 x 6'11 (3.05m x 2.11m)