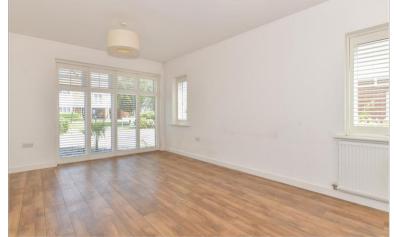

#### **GROUND FLOOR**

Entrance Hall Cloakroom Kitchen: 12'8 x 8'5 (3.86m x 2.57m) Dining/Family Area: 16'11 x 16'3 (5.16m x 4.96m) Utility Room: 7'5 x 5'8 (2.26m x 1.73m) Lounge: 17'6 x 11'11 (5.34m x 3.63m)