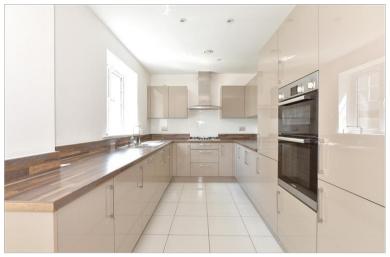

#### **GROUND FLOOR**

Entrance Hall Cloakroom Kitchen: 12'8 x 8'5 (3.86m x 2.57m) Dining/Family Area: 16'11 x 16'3 (5.16m x 4.96m) Utility Room: 7'5 x 5'8 (2.26m x 1.73m) Lounge: 17'6 x 11'11 (5.34m x 3.63m)