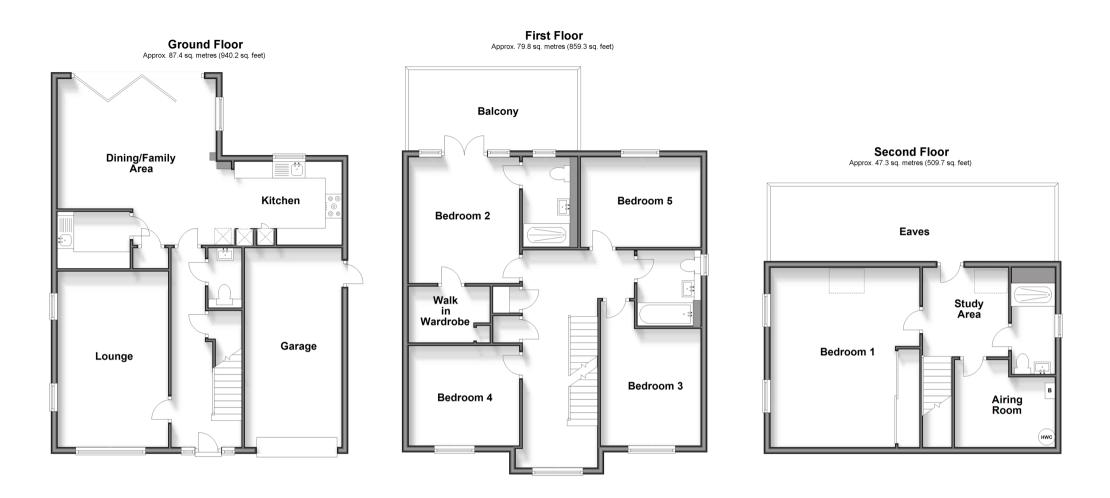

## Accommodation

#### **GROUND FLOOR**

Entrance Hall Cloakroom Kitchen: 12'8 x 8'5 (3.86m x 2.57m) Dining/Family Area: 16'11 x 16'3 (5.16m x 4.96m) Utility Room: 7'5 x 5'8 (2.26m x 1.73m) Lounge: 17'6 x 11'11 (5.34m x 3.63m)

#### FIRST FLOOR

Landing Bedroom 2: 11'10 x 11'2 (3.61m x 3.41m) Balcony Walk in Wardrobe En-Suite Shower Room Bedroom 3: 11'7 x 10'0 (3.53m x 3.05m) Bedroom 4: 11'2 x 9'11 (3.41m x 3.02m) Bedroom 5: 13'11 x 8'11 (4.24m x 2.72m) Bathroom

#### SECOND FLOOR

Study Area: 8'10 x 8'6 (2.69m x 2.59m) Bedroom 1: 18'0 x 14'10 (5.49m x 4.52m) Shower Room Airing Room: 10'0 x 6'11 (3.05m x 2.11m)

#### OUTSIDE

Front and Rear Gardens Garage and Driveway