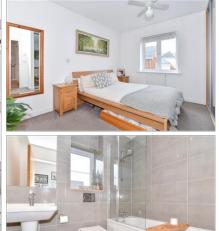

#### **FIRST FLOOR**

**Entrance Hall** 

Lounge/Kitchen/Diner: 19'8 x 11'5 (6.00m x 3.48m)

Bedroom 1: 12'8 x 8'11 (3.86m x 2.72m)

**En-Suite Shower Room** 

Bedroom 2: 12'11 x 9'1 (3.94m x 2.77m)

Family Bathroom