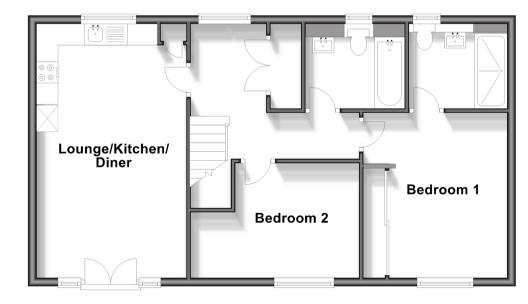

# **Accommodation**

#### **FIRST FLOOR**

**Entrance Hall** 

Lounge/Kitchen/Diner: 19'8 x 11'5 (6.00m x 3.48m)

Bedroom 1: 12'8 x 8'11 (3.86m x 2.72m)

**En-Suite Shower Room** 

Bedroom 2: 12'11 x 9'1 (3.94m x 2.77m)

Family Bathroom

# First Floor

Approx. 65.5 sq. metres (704.9 sq. feet)