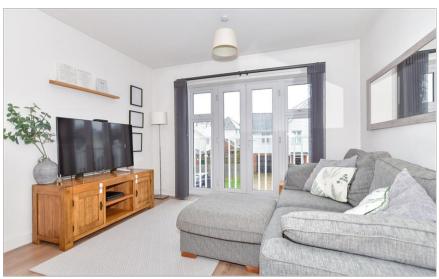

#### **FIRST FLOOR**

**Entrance Hall** 

Lounge/Kitchen/Diner: 19'8 x 11'5 (6.00m x 3.48m)

Bedroom 1: 12'8 x 8'11 (3.86m x 2.72m)

**En-Suite Shower Room** 

Bedroom 2: 12'11 x 9'1 (3.94m x 2.77m)

Family Bathroom