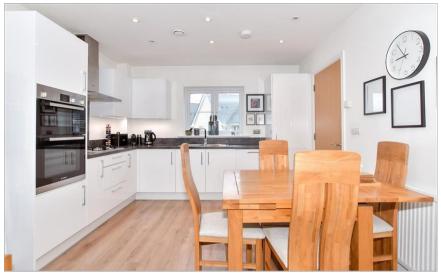

#### **FIRST FLOOR**

**Entrance Hall** 

Lounge/Kitchen/Diner: 19'8 x 11'5 (6.00m x 3.48m)

Bedroom 1: 12'8 x 8'11 (3.86m x 2.72m)

**En-Suite Shower Room** 

Bedroom 2: 12'11 x 9'1 (3.94m x 2.77m)

Family Bathroom