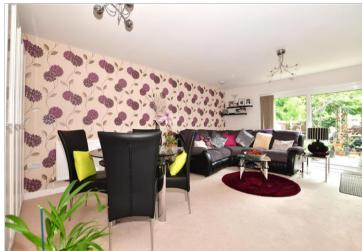

### Main features

- Situated in a lovely location on the desirable Holborough Lakes
- Pretty rear garden to enjoy
- Bright and airy lounge/diner perfect for family gatherings
- Handy cloakroom, en-suite shower room and bathroom
- Convenient garage and allocated parking space

#### **GROUND FLOOR**

Hallway

Cloakroom

**Kitchen**: 11'4 x 8'0 (3.46m x 2.44m) Lounge/Diner: 18'0 x 15'6 (5.49m x

4.73m)