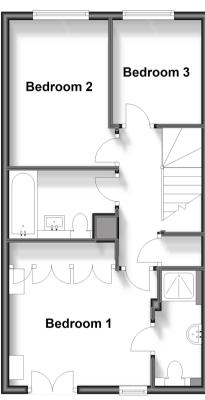

## Accommodation

#### FIRST FLOOR

Landing

Bedroom 1: 12'2 x 9'7 (3.71m x 2.92m)

**En-Suite Shower Room** 

Bedroom 2: 11'10 x 8'3 (3.61m x 2.52m) Bedroom 3: 8'4 x 7'1 (2.54m x 2.16m)

Bathroom

### First Floor

Approx. 44.2 sq. metres (475.5 sq. feet)