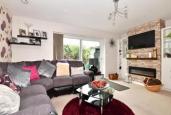

#### **GROUND FLOOR**

Hallway

Cloakroom

**Kitchen**: 11'4 x 8'0 (3.46m x 2.44m) Lounge/Diner: 18'0 x 15'6 (5.49m x

4.73m)