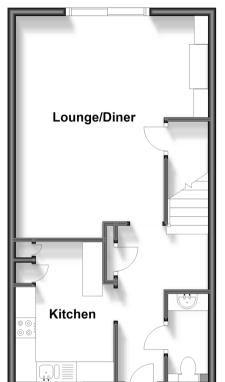

## Accommodation

#### **GROUND FLOOR**

Hallway

Cloakroom

**Kitchen**: 11'4 x 8'0 (3.46m x 2.44m) Lounge/Diner: 18'0 x 15'6 (5.49m x

4.73m)

## **Ground Floor**

Approx. 44.3 sq. metres (477.3 sq. feet)