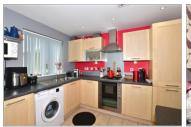

#### **GROUND FLOOR**

Hallway

Cloakroom

**Kitchen**: 11'4 x 8'0 (3.46m x 2.44m) Lounge/Diner: 18'0 x 15'6 (5.49m x

4.73m)