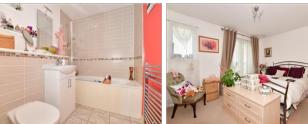

#### FIRST FLOOR

Landing

Bedroom 1: 12'2 x 9'7 (3.71m x 2.92m)

**En-Suite Shower Room** 

Bedroom 2: 11'10 x 8'3 (3.61m x 2.52m) Bedroom 3: 8'4 x 7'1 (2.54m x 2.16m)

Bathroom