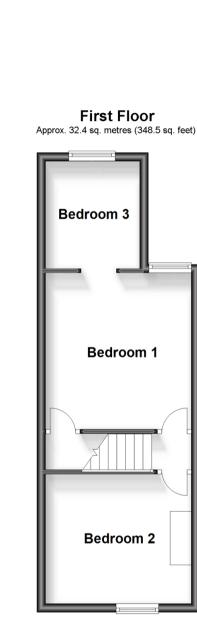

## FIRST FLOOR

Landing

Bedroom 2: 11'4 x 9'11 (3.46m x 3.02m) Bedroom 1: 12'2 x 11'4 (3.71m x 3.46m) Bedroom 3: 8'2 x 7'11 (2.49m x 2.41m)