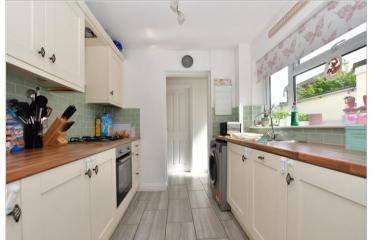

#### **GROUND FLOOR**

Dining Area: 11'3 x 9'10 (3.43m x 3.00m)

Lounge: 12'10 x 11'3 (3.91m x 3.43m) Kitchen: 8'2 x 7'8 (2.49m x 2.34m) Bathroom