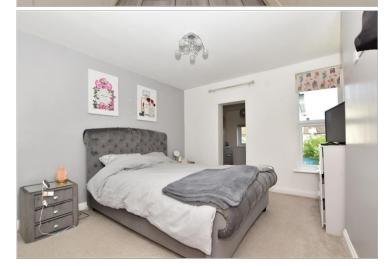

## FIRST FLOOR

Landing

Bedroom 2: 11'4 x 9'11 (3.46m x 3.02m) Bedroom 1: 12'2 x 11'4 (3.71m x 3.46m) Bedroom 3: 8'2 x 7'11 (2.49m x 2.41m)