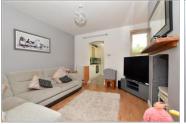

#### **GROUND FLOOR**

Dining Area: 11'3 x 9'10 (3.43m x 3.00m)

Lounge: 12'10 x 11'3 (3.91m x 3.43m) Kitchen: 8'2 x 7'8 (2.49m x 2.34m) Bathroom