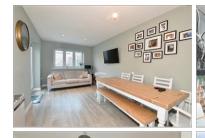

#### Entrance Hall

Cloakroom

Lounge: 21'10 x 10'8 (6.66m x 3.25m) Kitchen/Diner: (L-shaped) 19'7 x 18'2 (5.97m x 5.54m) plus 9'3 x 8'2 (2.82m x 2.49m)