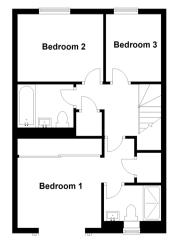

### FIRST FLOOR

Landing Bedroom 1: 13'3 x 10'5 (4.04m x 3.18m) En-Suite Shower Room Bedroom 2: 10'11 x 8'5 (3.33m x 2.57m) Bedroom 3: 8'5 x 6'11 (2.57m x 2.11m) Bathroom

### OUTSIDE

Front and Rear Gardens Car port and Driveway

First Floor Approx. 45.9 sq. metres (494.5 sq. feet)