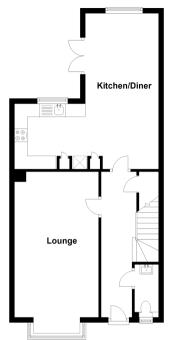

# Accommodation

### **GROUND FLOOR**

#### Entrance Hall

Cloakroom

Lounge: 21'10 x 10'8 (6.66m x 3.25m) Kitchen/Diner: (L-shaped) 19'7 x 18'2 (5.97m x 5.54m) plus 9'3 x 8'2 (2.82m x 2.49m)