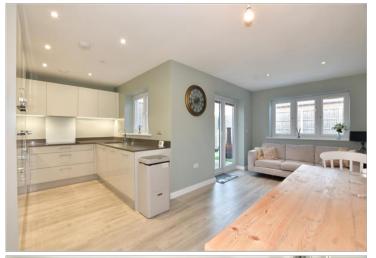

#### Entrance Hall

Cloakroom

Lounge: 21'10 x 10'8 (6.66m x 3.25m) Kitchen/Diner: (L-shaped) 19'7 x 18'2 (5.97m x 5.54m) plus 9'3 x 8'2 (2.82m x 2.49m)