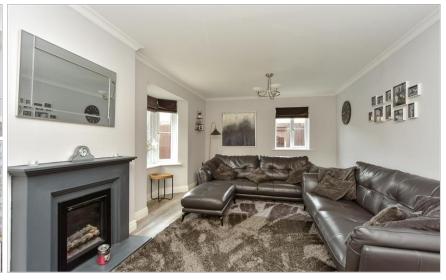

#### **GROUND FLOOR**

**Entrance Hall** Cloakroom

Lounge: 23'1 x 11'2 (7.04m x 3.41m) Kitchen/Diner: 21'6 x 16'5 (6.56m x 5.01m) Utility Room: 7'2 x 6'5 (2.19m x 1.96m)