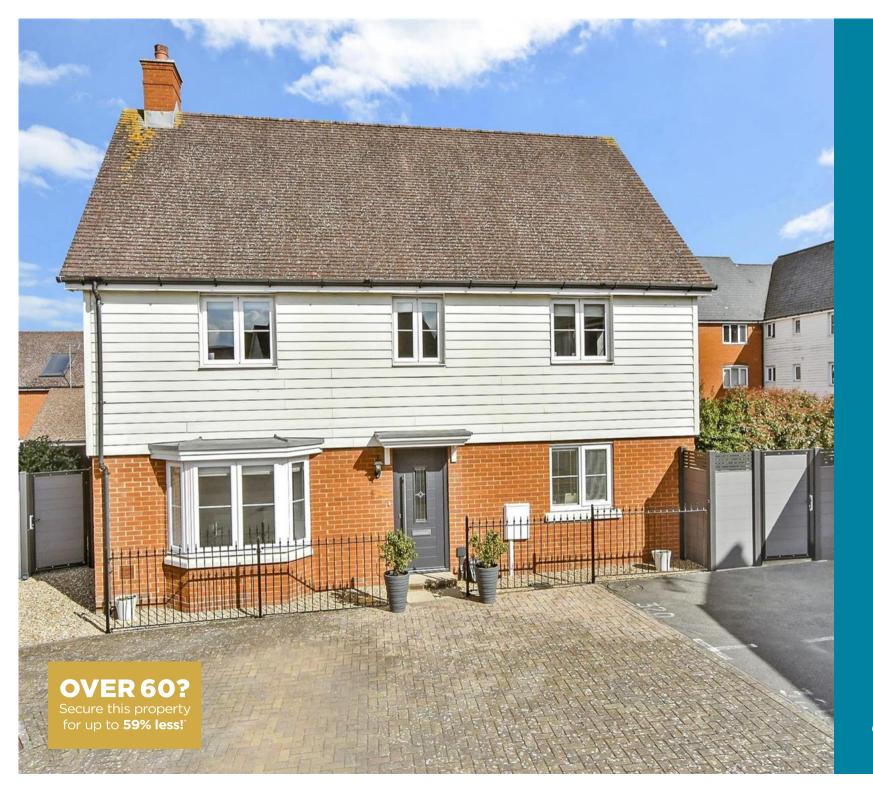

**Price** £475,000

**Freehold** 

4x 🕮 2x 🚅 1x 🕮

Iris Drive, Sittingbourne, Kent, ME10

# Main features

- Popular Eden Village estate
- Ideal for families or those needing extra space
- Double garage and off road parking
- **■** Garden space with alternative uses, well kept and sunny aspect
- Immaculately presented throughout with neutral decor so you can add your stamp on this home