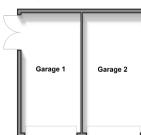

or families or those needing extra space
- Double garage and off road parking
- **■** Garden space with alternative uses, well kept and sunny aspect
- Immaculately presented throughout with neutral decor so you can add your stamp on this home

# **Accommodation**

#### **GROUND FLOOR**

**Entrance Hall** Cloakroom

Lounge: 23'1 x 11'2 (7.04m x 3.41m) Kitchen/Diner: 21'6 x 16'5 (6.56m x 5.01m) Utility Room: 7'2 x 6'5 (2.19m x 1.96m)

#### FIRST FLOOR

Landing

Bedroom 1: 15'2 x 10'9 (4.63m x 3.28m)

En-suite Shower Room

Bedroom 2: 12'7 x 10'0 (3.84m x 3.05m)

Bedroom 3: 11'5 x 8'5 (3.48m x 2.57m)

Bedroom 4: 9'6 x 8'5 (2.90m x 2.57m)

Bathroom

#### **OUTBUILDING**

Double Garage

#### OUTSIDE

Front Garden Off Road Parking Rear Garden

## Ground Floor



## First Floor



## Outbuilding



## Call Sittingbourne - 01795 427272 ■ wardsofkent.co.uk



■ Through a Homewise Home For Life Plan people aged 60+ can secure this property for up to 59% less, by purchasing a Lifetime Lease.

■ Appliances & services are untested, dimensions are approximate and floor plans are not to scale