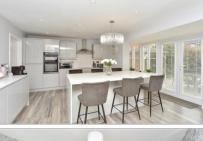

#### **GROUND FLOOR**

**Entrance Hall** Cloakroom

Lounge: 23'1 x 11'2 (7.04m x 3.41m) Kitchen/Diner: 21'6 x 16'5 (6.56m x 5.01m) Utility Room: 7'2 x 6'5 (2.19m x 1.96m)