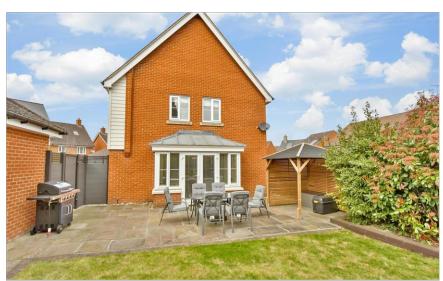

**Price** £475,000

**Freehold** 

4x 🕮 2x 🚅 1x 🕮

Iris Drive, Sittingbourne, Kent, ME10











# Main features

- Popular Eden Village estate
- Ideal for families or those needing extra space
- Double garage and off road parking
- **■** Garden space with alternative uses, well kept and sunny aspect
- Immaculately presented throughout with neutral decor so you can add your stamp on this home

# **Accommodation**

#### **GROUND FLOOR**

**Entrance Hall** Cloakroom

Lounge: 23'1 x 11'2 (7.04m x 3.41m) Kitchen/Diner: 21'6 x 16'5 (6.56m x 5.01m) Utility Room: 7'2 x 6'5 (2.19m x 1.96m)

#### FIRST FLOOR

Landing

Bedroom 1: 15'2 x 10'9 (4.63m x 3.28m)

En-suite Shower Room

Bedroom 2: 12'7 x 10'0 (3.84m x 3.05m)

Bedroom 3: 11'5 x 8'5 (3.48m x 2.57m)

Bedroom 4: 9'6 x 8'5 (2.90m x 2.57m)

Bathroom

#### **OUTBUILDING**

Double Garage

#### OUTSIDE

Front Garden Off Road Parking Re