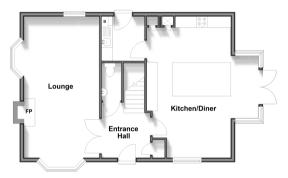

#### **GROUND FLOOR**

**Entrance Hall** Cloakroom

Lounge: 23'1 x 11'2 (7.04m x 3.41m) Kitchen/Diner: 21'6 x 16'5 (6.56m x 5.01m) Utility Room: 7'2 x 6'5 (2.19m x 1.96m)

## Ground Floor