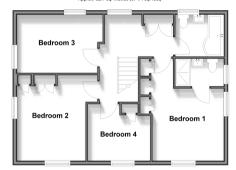

#### FIRST FLOOR

Landing

Bedroom 1: 15'2 x 10'9 (4.63m x 3.28m)

En-suite Shower Room

Bedroom 2: 12'7 x 10'0 (3.84m x 3.05m)

Bedroom 3: 11'5 x 8'5 (3.48m x 2.57m)

Bedroom 4: 9'6 x 8'5 (2.90m x 2.57m)

Bathroom

## First Floor