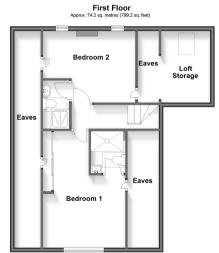

#### FIRST FLOOR

Landing

Bedroom 2: 13'6 x 13'6 (4.12m x 4.12m)

**En-suite Shower Room** 

Bedroom 1: 17'7 x 13'0 (5.36m x 3.97m)

En-suite Wet Room