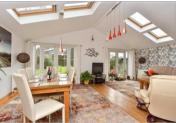

#### **GROUND FLOOR**

Front Porch

Entrance Hall

Cloakroom: 5'8 x 5'3 (1.73m x 1.60m)

Bedroom 4/Sitting Room: 15'7 x 12'1 (4.75m x 3.69m)

Kitchen/Breakfast Room: 15'9 x 11'8 (4.80m x 3.56m)

Lounge/Dining Area: 22'5 x 15'3 (6.84m x 4.65m)