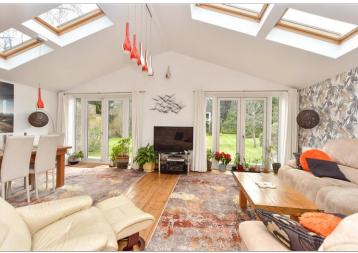

#### **GROUND FLOOR**

Front Porch

Entrance Hall

Cloakroom: 5'8 x 5'3 (1.73m x 1.60m)

Bedroom 4/Sitting Room: 15'7 x 12'1 (4.75m x 3.69m)

Kitchen/Breakfast Room: 15'9 x 11'8 (4.80m x 3.56m)

Lounge/Dining Area: 22'5 x 15'3 (6.84m x 4.65m)