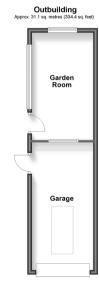

** Tunstall Village location
- Airy open plan living area
- Garage and off road parking
- Stunning views to the front of the property with a large rear garden
- Rare opportunity not to be missed, a must view!

## **Accommodation**

#### **GROUND FLOOR**

Front Porch

Entrance Hall

Cloakroom: 5'8 x 5'3 (1.73m x 1.60m)

Bedroom 4/Sitting Room: 15'7 x 12'1 (4.75m x 3.69m)

Kitchen/Breakfast Room: 15'9 x 11'8 (4.80m x 3.56m)

Lounge/Dining Area: 22'5 x 15'3 (6.84m x 4.65m)

Bedroom 3/Office: 13'9 x 10'7 (4.19m x 3.23m)

En-Suite Bathroom

#### FIRST FLOOR

Landing

Bedroom 2: 13'6 x 13'6 (4.12m x 4.12m)

**En-suite Shower Room** 

Bedroom 1: 17'7 x 13'0 (5.36m x 3.97m)

En-suite Wet Room

#### **OUTBUILDING**

Garden Room

Garage

### OUTSIDE

Off Road Parking

Front Garden

Rear Garden







# Call Sittingbourne - 01795 427272 ■ wardsofkent.co.uk

- Legal advice should be taken to verify fixtures/fittings, planning, alterations and/or lease details
- Appliances & services are untested, dimensions are approximate and floor plans are not to scale
- Through a Homewise Home For Life Plan people aged 60+ can secure this property for up to 59% less, by purchasing a Lifetime Lease.