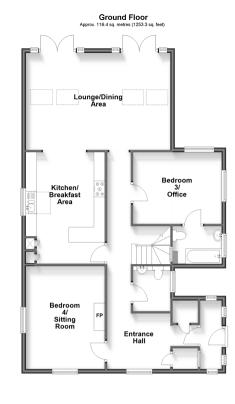

## **Accommodation**

#### **GROUND FLOOR**

Front Porch

Entrance Hall

Cloakroom: 5'8 x 5'3 (1.73m x 1.60m)

Bedroom 4/Sitting Room: 15'7 x 12'1 (4.75m x 3.69m)

Kitchen/Breakfast Room: 15'9 x 11'8 (4.80m x 3.56m)

Lounge/Dining Area: 22'5 x 15'3 (6.84m x 4.65m)

Bedroom 3/Office: 13'9 x 10'7 (4.19m x 3.23m)

En-Suite Bathroom