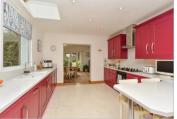

#### **GROUND FLOOR**

Front Porch

Entrance Hall

Cloakroom: 5'8 x 5'3 (1.73m x 1.60m)

Bedroom 4/Sitting Room: 15'7 x 12'1 (4.75m x 3.69m)

Kitchen/Breakfast Room: 15'9 x 11'8 (4.80m x 3.56m)

Lounge/Dining Area: 22'5 x 15'3 (6.84m x 4.65m)