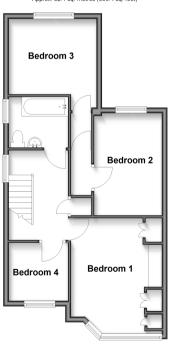

### FIRST FLOOR

Landing

Bedroom 1: 13'8 x 10'6 (4.17m x 3.20m) Bedroom 2: 12'1 x 8'0 (3.69m x 2.44m) Bedroom 3: 10'8 x 10'1 (3.25m x 3.08m) Bedroom 4: 7'7 x 6'9 (2.31m x 2.06m)

Bathroom

#### First Floor Approx. 52.1 sq. metres (560.4 sq. feet)