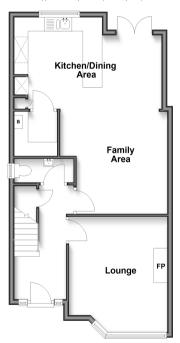

# **Accommodation**

**GROUND FLOOR** 

**Entrance Hall** 

Cloakroom

Lounge: 13'9 x 11'9 (4.19m x 3.58m)

Kitchen/Diner/Family Area: 24'1 x 17'4 (7.35m x 5.29m)

#### OUTSIDE

Off Road Parking Rear Garden

# **Ground Floor**