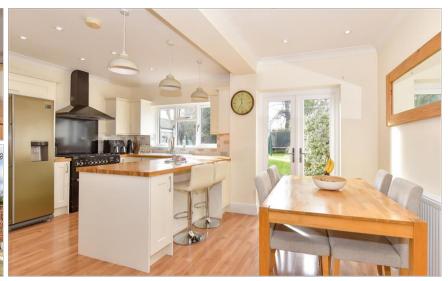

# **Accommodation**

**GROUND FLOOR** 

**Entrance Hall** 

Cloakroom

Lounge: 13'9 x 11'9 (4.19m x 3.58m)

Kitchen/Diner/Family Area: 24'1 x 17'4 (7.35m x 5.29m)