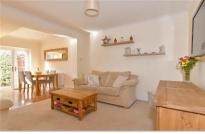

# **Accommodation**

**GROUND FLOOR** 

**Entrance Hall** 

Cloakroom

Lounge: 13'9 x 11'9 (4.19m x 3.58m)

Kitchen/Diner/Family Area: 24'1 x 17'4 (7.35m x 5.29m)