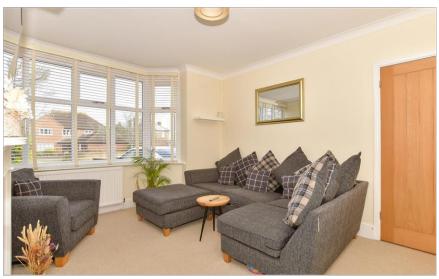

# **Accommodation**

**GROUND FLOOR** 

**Entrance Hall** 

Cloakroom

Lounge: 13'9 x 11'9 (4.19m x 3.58m)

Kitchen/Diner/Family Area: 24'1 x 17'4 (7.35m x 5.29m)