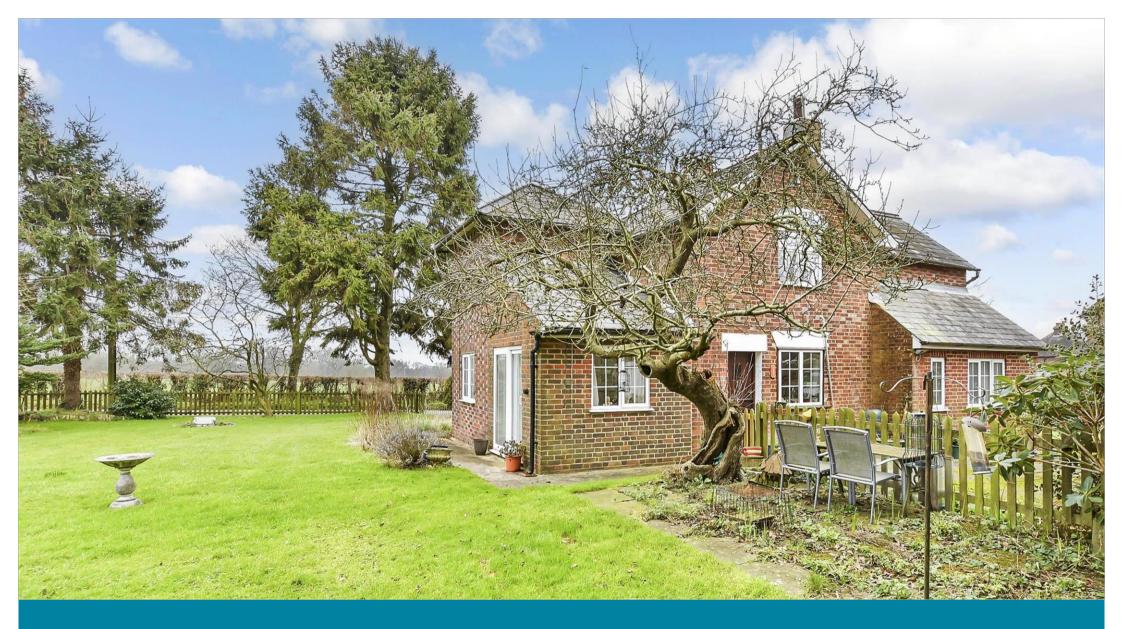

### OUTSIDE

Front Garden Wrap Around Garden Off Road Parking

# **Main features**

- **5.98 acres of land**
- Large double garage and off road parking
- Stunning wrap-around garden with adjoining land
- Set in an incredible location with beautiful views front and rear
- Rural area with brilliant community spirit, a short distance from Bearsted and Sittingbourne