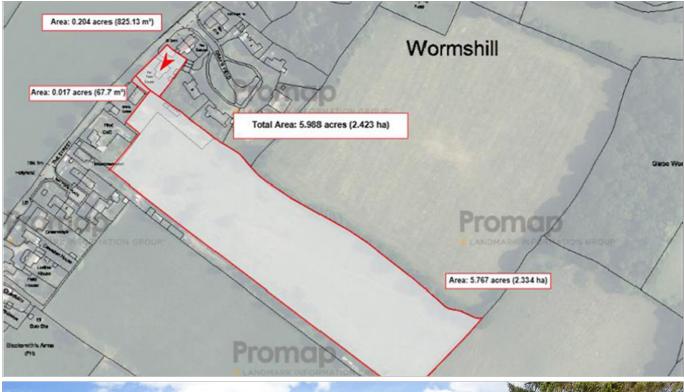

# **Main features**

- **5.98 acres of land**
- Large double garage and off road parking
- Stunning wrap-around garden with adjoining land
- Set in an incredible location with beautiful views front and rear
- Rural area with brilliant community spirit, a short distance from Bearsted and Sittingbourne