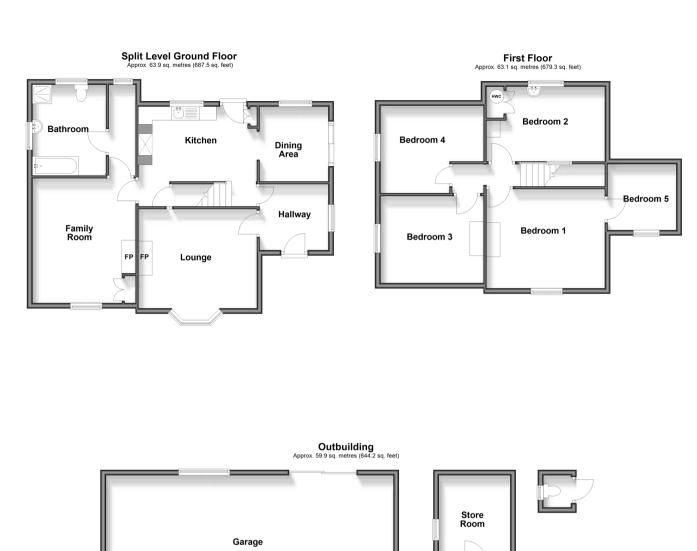

# SPLIT LEVEL GROUND FLOOR

#### Hallway

Lounge: 14'2 x 13'9 (4.32m x 4.19m) Kitchen: 14'2 x 9'0 (4.32m x 2.75m) Dining Area: 8'8 x 8'5 (2.64m x 2.57m) Family Room: 15'2 x 12'3 (4.63m x 3.74m) Utility: 11'1 x 3'2 (3.38m x 0.97m) Bathroom: 11'7 x 8'5 (3.53m x 2.57m)

## **FIRST FLOOR**

### Landing

Bedroom 1:  $12'2 \times 10'6 (3.71m \times 3.20m)$ Bedroom 2 :  $12'4 \times 10'5 (3.76m \times 3.18m)$ Bedroom 3:  $14'0 \times 8'9 (4.27m \times 2.67m)$ Bedroom 4 :  $14'0 \times 11'9 (4.27m \times 3.58m)$ Bedroom 5:  $8'5 \times 8'2 (2.57m \times 2.49m)$ 

### OUTBUILDING

Garage: 33'3 x 17'4 (10.14m x 5.29m) Outside Toilet Store Room