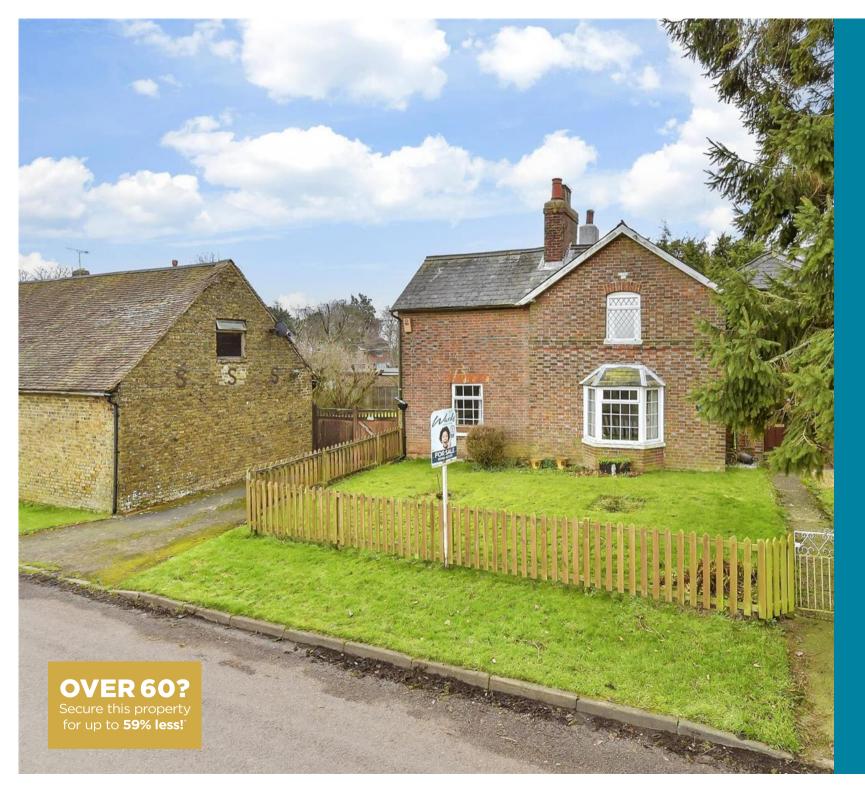

# Price £700,000 Freehold

# 5x 📇 1x 🕂 2x 📇

The Street Wormshill, Sittingbourne, Kent, ME9

Helping you move forwards

# **Main features**

- **5.98 acres of land**
- Large double garage and off road parking
- Stunning wrap-around garden with adjoining land
- Set in an incredible location with beautiful views front and rear
- Rural area with brilliant community spirit, a short distance from Bearsted and Sittingbourne