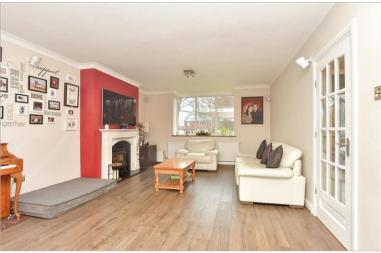

#### **GROUND FLOOR**

Porch

Entrance Hall Boot Room

Dining Room: 13'1 x 9'11 (3.99m x 3.02m) Kitchen: 15'4 x 9'11 (4.68m x 3.02m) Utility Room: 6'11 x 6'2 (2.11m x 1.88m) Lounge: 24'2 x 13'1 (7.37m x 3.99m) Play Room: 15'1 x 13'8 (4.60m x 4.17m)