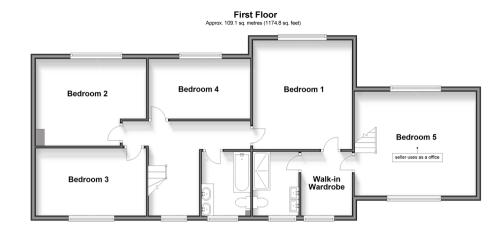

### FIRST FLOOR

Landing

Bedroom 1: 14'11 x 13'1 (4.55m x 3.99m)

Walk-In Wardrobe

En-Suite Shower Room

Bedroom 2: 12'11 x 10'1 (3.94m x 3.08m)

Bedroom 3: 15'4 x 9'0 (4.68m x 2.75m)

Bedroom 4: 13'4 x 8'1 (4.07m x 2.47m)

Bedroom 5 (Office): 15'11 x 13'9 (4.85m x 4.19m)

Bathroom