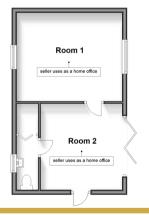

Guide Price £870,000

**Freehold** 

5x 🕮 2x 🚅 3x 🕮

Draysfield, Wormshill, Sittingbourne, Kent, ME9







Outbuilding
Approx. 31.6 sq. metres (340.6 sq. feet)



# **Accommodation**

#### **GROUND FLOOR**

Porch

Entrance Hall Boot Room

Dining Room: 13'1 x 9'11 (3.99m x 3.02m) Kitchen: 15'4 x 9'11 (4.68m x 3.02m) Utility Room: 6'11 x 6'2 (2.11m x 1.88m) Lounge: 24'2 x 13'1 (7.37m x 3.99m) Play Room: 15'1 x 13'8 (4.60m x 4.17m)

Conservatory: 12'6 x 12'6 (3.81m x 3.81m)

### FIRST FLOOR

Landing

Bedroom 1: 14'11 x 13'1 (4.55m x 3.99m)

Walk-In Wardrobe

En-Suite Shower Room

Bedroom 2: 12'11 x 10'1 (3.94m x 3.08m)

Bedroom 3: 15'4 x 9'0 (4.68m x 2.75m)

Bedroom 4: 13'4 x 8'1 (4.07m x 2.47m)

Bedroom 5 (Office): 15'11 x 13'9 (4.85m x 4.19m)

Bathroom

#### **OUTBUILDING**

Room 1 (Home Office) Room 2 (Home Office)

Cloakroom

### OUTSIDE

Front Garden
Double Garage
Off Road Parking
Rear Garden



















# **Main features**

- Beautifully