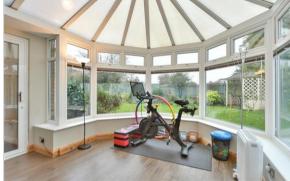

lding
Approx. 31.6 sq. metres (340.6 sq. feet)



# **Accommodation**

#### **GROUND FLOOR**

Porch

Entrance Hall Boot Room

Dining Room: 13'1 x 9'11 (3.99m x 3.02m) Kitchen: 15'4 x 9'11 (4.68m x 3.02m) Utility Room: 6'11 x 6'2 (2.11m x 1.88m) Lounge: 24'2 x 13'1 (7.37m x 3.99m) Play Room: 15'1 x 13'8 (4.60m x 4.17m)

Conservatory: 12'6 x 12'6 (3.81m x 3.81m)

### FIRST FLOOR

Landing

Bedroom 1: 14'11 x 13'1 (4.55m x 3.99m)

Walk-In Wardrobe

En-Suite Shower Room

Bedroom 2: 12'11 x 10'1 (3.94m x 3.08m)

Bedroom 3: 15'4 x 9'0 (4.68m x 2.75m)

Bedroom 4: 13'4 x 8'1 (4.07m x 2.47m)

Bedroom 5 (Office): 15'11 x 13'9 (4.85m x 4.19m)

Bathroom

#### **OUTBUILDING**

Room 1 (Home Office) Room 2 (Home Office)

Cloakroom

### OUTSIDE

Front Garden
Double Garage
Off Road Parking
Rear Garden



















# **Main features**

- Beautifully presented with neutral decor throughout
- Stunning wrap around garden with a purpose build home office overlooking fields
- Highly sought after village location
- Double garage and plenty of off road parking
- Set in a quiet cul-de-sac with an amazing community spirit



### **Nearest Schools**

Primary Schools: Milstead and Frinsted C of E Primary 1.4 miles, Bredgar C of E Primary 1.8 miles, Tunstall C of E (Aided) Primary 2.8 miles. Secondary Schools: The Lenham School 3.1 miles, Fulston Manor School 3.7 miles, Highsted Grammar School 3.9 miles



## **Transport Information**

Train Stations: Harrietsham 4.1 miles, Hollingbourne 4.2 miles, Kemsley 5.6 miles



### **Address**

Draysfield, Wormshill, Sittingbourne, Kent, ME9



### **Direct