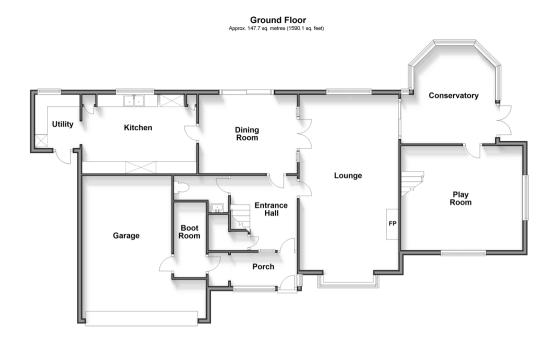

#### **GROUND FLOOR**

Porch

Entrance Hall Boot Room

Dining Room: 13'1 x 9'11 (3.99m x 3.02m) Kitchen: 15'4 x 9'11 (4.68m x 3.02m) Utility Room: 6'11 x 6'2 (2.11m x 1.88m) Lounge: 24'2 x 13'1 (7.37m x 3.99m) Play Room: 15'1 x 13'8 (4.60m x 4.17m)

Conservatory: 12'6 x 12'6 (3.81m x 3.81m)

### OUTSIDE

Front Garden
Double Garage
Off Road Parking
Rear Garden