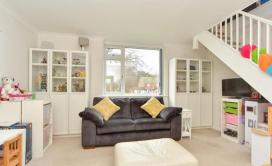

### FIRST FLOOR

Landing

Bedroom 1: 14'11 x 13'1 (4.55m x 3.99m)

Walk-In Wardrobe

En-Suite Shower Room

Bedroom 2: 12'11 x 10'1 (3.94m x 3.08m)

Bedroom 3: 15'4 x 9'0 (4.68m x 2.75m)

Bedroom 4: 13'4 x 8'1 (4.07m x 2.47m)

Bedroom 5 (Office): 15'11 x 13'9 (4.85m x 4.19m)

Bathroom