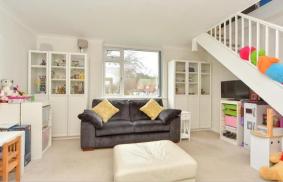

#### **GROUND FLOOR**

Porch

Entrance Hall Boot Room

Dining Room: 13'1 x 9'11 (3.99m x 3.02m) Kitchen: 15'4 x 9'11 (4.68m x 3.02m) Utility Room: 6'11 x 6'2 (2.11m x 1.88m) Lounge: 24'2 x 13'1 (7.37m x 3.99m) Play Room: 15'1 x 13'8 (4.60m x 4.17m)