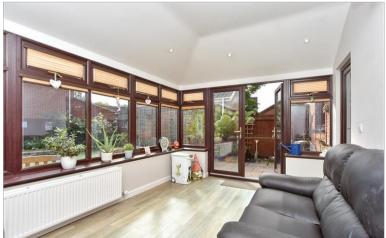

### **GROUND FLOOR**

Entrance Hall

Cloakroom

Lounge: 23'3 x 12'0 (7.09m x 3.66m) Kitchen/Diner: 23'4 x 11'6 (7.12m x 3.51m)

Utility Room:  $6'2 \times 5'8$  (1.88m  $\times$  1.73m)

Garden Room: 15'5 x 10'5 (4.70m x 3.18m)

# **Main features**

- Set in a quiet cul-de-sac with an abundance of space, perfect for entertaining
- En-suite shower room plus dressing room to bedroom 1
- Large kitchen/diner, lounge and garden room leading out to stunning garden
- Double garage and plenty of off road parking
- Immaculately presented throughout