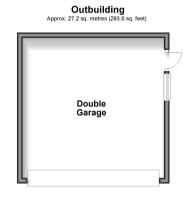

**Guide Price** £550,000

**Freehold** 

5x ∰ 3x 🚅 2x 🕮

Sunstone Drive,
Sittingbourne, Kent,
ME10

Mards
Helping you move forwards









# **Accommodation**

### **GROUND FLOOR**

Entrance Hall

Cloakroom

Lounge: 23'3 x 12'0 (7.09m x 3.66m) Kitchen/Diner: 23'4 x 11'6 (7.12m x 3.51m)

Utility Room:  $6'2 \times 5'8$  (1.88m  $\times$  1.73m)

Garden Room: 15'5 x 10'5 (4.70m x 3.18m)

### FIRST FLOOR

Landing

Bedroom 1: 13'8 x 12'2 (4.17m x 3.71m)

Dressing Room: 9'2 x 7'1 (2.80m x 2.16m)

En-Suite Shower Room

Bedroom 4: 13'6 x 11'8 (4.12m x 3.56m) Bedroom 5: 11'8 x 9'5 (3.56m x 2.87m)

Bathroom

### SECOND FLOOR

Landing

Bedroom 2: 15'1 x 14'5 (4.60m x 4.40m)

**En-Suite Shower Room** 

Bedroom 3: 16'8 x 12'2 (5.08m x 3.71m)

### **OUTBUILDING**

Double Garage

## **OUTSIDE**

Off Road Parking Rear Garden





















# **Main features**

- Set in a quiet cul-de-sac with an abundance of space, perfect for enter