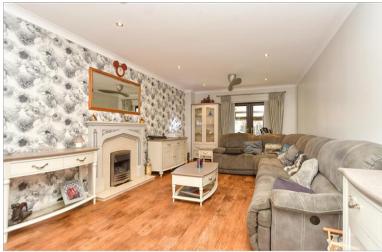

### **GROUND FLOOR**

Entrance Hall

Cloakroom

Lounge: 23'3 x 12'0 (7.09m x 3.66m) Kitchen/Diner: 23'4 x 11'6 (7.12m x 3.51m)

Utility Room:  $6'2 \times 5'8$  (1.88m  $\times$  1.73m)

Garden Room: 15'5 x 10'5 (4.70m x 3.18m)