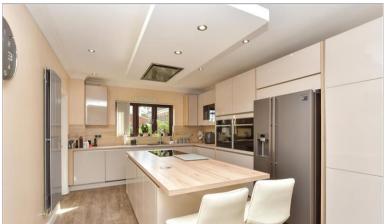

### **GROUND FLOOR**

Entrance Hall

Cloakroom

Lounge: 23'3 x 12'0 (7.09m x 3.66m) Kitchen/Diner: 23'4 x 11'6 (7.12m x 3.51m)

Utility Room:  $6'2 \times 5'8$  (1.88m  $\times$  1.73m)

Garden Room: 15'5 x 10'5 (4.70m x 3.18m)