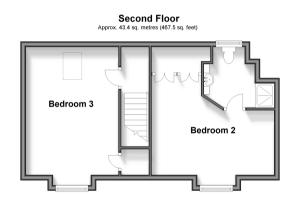

### SECOND FLOOR

Landing

Bedroom 2: 15'1 x 14'5 (4.60m x 4.40m)

**En-Suite Shower Room** 

Bedroom 3: 16'8 x 12'2 (5.08m x 3.71m)