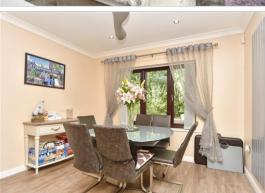

### **GROUND FLOOR**

Entrance Hall

Cloakroom

Lounge: 23'3 x 12'0 (7.09m x 3.66m) Kitchen/Diner: 23'4 x 11'6 (7.12m x 3.51m)

Utility Room:  $6'2 \times 5'8$  (1.88m  $\times$  1.73m)

Garden Room: 15'5 x 10'5 (4.70m x 3.18m)