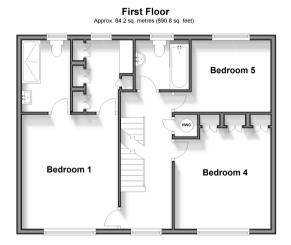

### FIRST FLOOR

Landing

Bedroom 1: 13'8 x 12'2 (4.17m x 3.71m)

Dressing Room: 9'2 x 7'1 (2.80m x 2.16m)

En-Suite Shower Room

Bedroom 4: 13'6 x 11'8 (4.12m x 3.56m) Bedroom 5: 11'8 x 9'5 (3.56m x 2.87m)

Bathroom