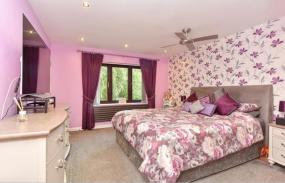

### FIRST FLOOR

Landing

Bedroom 1: 13'8 x 12'2 (4.17m x 3.71m)

Dressing Room: 9'2 x 7'1 (2.80m x 2.16m)

En-Suite Shower Room

Bedroom 4: 13'6 x 11'8 (4.12m x 3.56m) Bedroom 5: 11'8 x 9'5 (3.56m x 2.87m)

Bathroom

### SECOND FLOOR

Landing

Bedroom 2: 15'1 x 14'5 (4.60m x 4.40m)

**En-Suite Shower Room** 

Bedroom 3: 16'8 x 12'2 (5.08m x 3.71m)