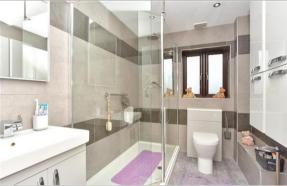

### FIRST FLOOR

Landing

Bedroom 1: 13'8 x 12'2 (4.17m x 3.71m)

Dressing Room: 9'2 x 7'1 (2.80m x 2.16m)

En-Suite Shower Room

Bedroom 4: 13'6 x 11'8 (4.12m x 3.56m) Bedroom 5: 11'8 x 9'5 (3.56m x 2.87m)

Bathroom

### SECOND FLOOR

Landing

Bedroom 2: 15'1 x 14'5 (4.60m x 4.40m)

**En-Suite Shower Room** 

Bedroom 3: 16'8 x 12'2 (5.08m x 3.71m)