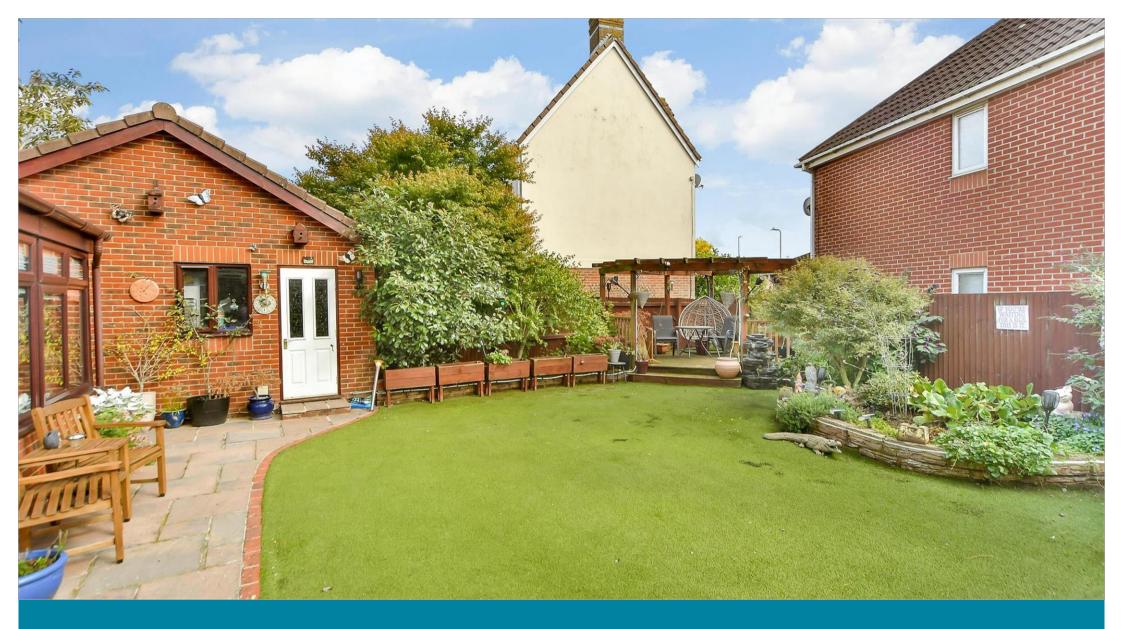

## **OUTSIDE**

Off Road Parking Rear Garden

# **Main features**

- Set in a quiet cul-de-sac with an abundance of space, perfect for entertaining
- En-suite shower room plus dressing room to bedroom 1
- Large kitchen/diner, lounge and garden room leading out to stunning garden
- Double garage and plenty of off road parking
- Immaculately presented throughout