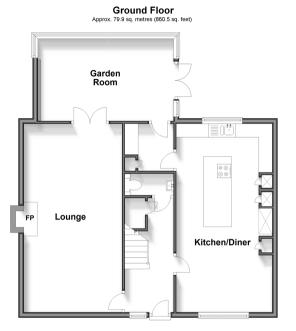

### **GROUND FLOOR**

Entrance Hall

Cloakroom

Lounge: 23'3 x 12'0 (7.09m x 3.66m) Kitchen/Diner: 23'4 x 11'6 (7.12m x 3.51m)

Utility Room:  $6'2 \times 5'8$  (1.88m  $\times$  1.73m)

Garden Room: 15'5 x 10'5 (4.70m x 3.18m)