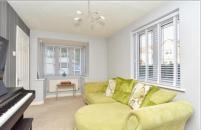

### **GROUND FLOOR**

Entrance Hall

Cloakroom

Family Room/Study: 15'9 x 8'5 (4.80m x 2.57m)

Lounge: 19'7 x 12'1 (5.97m x 3.69m)

Dining Room: 11'1 x 9'0 (3.38m x 2.75m)

Kitchen: 11'0 x 10'7 (3.36m x 3.23m)

Utility Room: 7'0 x 5'0 (2.14m x 1.53m)