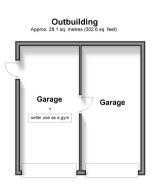

#### **OUTBUILDING**

Garage: 17'6 x 8'3 (5.34m x 2.52m) Gym: 17'3 x 8'4 (5.26m x 2.54m)