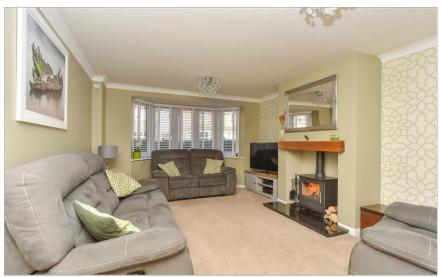

### **GROUND FLOOR**

Entrance Hall

Cloakroom

Family Room/Study: 15'9 x 8'5 (4.80m x 2.57m)

Lounge: 19'7 x 12'1 (5.97m x 3.69m)

Dining Room: 11'1 x 9'0 (3.38m x 2.75m)

Kitchen: 11'0 x 10'7 (3.36m x 3.23m)

Utility Room: 7'0 x 5'0 (2.14m x 1.53m)