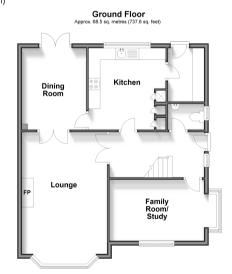

### **GROUND FLOOR**

Entrance Hall

Cloakroom

Family Room/Study: 15'9 x 8'5 (4.80m x 2.57m)

Lounge: 19'7 x 12'1 (5.97m x 3.69m)

Dining Room: 11'1 x 9'0 (3.38m x 2.75m)

Kitchen: 11'0 x 10'7 (3.36m x 3.23m)

Utility Room: 7'0 x 5'0 (2.14m x 1.53m)