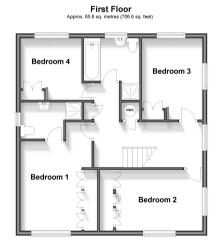

## FIRST FLOOR

Landing

Bedroom 1: 15'6 x 10'4 (4.73m x 3.15m)

En-Suite Shower Room

Bedroom 2: 10'3 x 10'3 (3.13m x 3.13m)

Bedroom 3: 11'7 x 8'5 (3.53m x 2.57m)

Bedroom 4: 12'3 x 8'8 (3.74m x 2.64m)

Bathroom