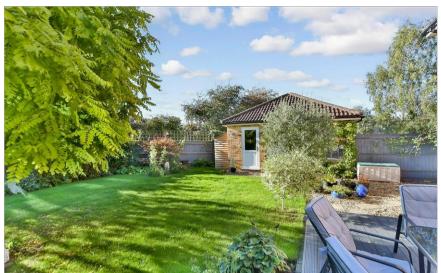

**Price £510,000** 

**Freehold** 

4x 🕮 2x 🚅 3x 🕮

Flint Close, Kemsley, Sittingbourne, Kent, ME10











# Main features

- Large downstairs family room/study
- Off road parking
- Converted garage space
- Convenient location close to Kemsley station plus access to the A249, M2 and M20
- Immaculate decor with new kitchen and fully working log burner in the lounge

# **Accommodation**

### **GROUND FLOOR**

Entrance Hall

Cloakroom

Family Room/Study: 15'9 x 8'5 (4.80m x 2.57m)

Lounge: 19'7 x 12'1 (5.97m x 3.69m)

Dining Room: 11'1 x 9'0 (3.38m x 2.75m)

Kitchen: 11'0 x 10'7 (3.36m x 3.23m)

Utility Room: 7'0 x 5'0 (2.14m x 1.53m)

## FIRST FLOOR

Landing

Bedroom 1: 15'6 x 10'4 (4.73m x 3.15m)

En-Suite Shower Room

Bedroom 2: 10'3 x 10'3 (3.13m x 3.13m)

Bedroom 3: 11'7 x 8'5 (3.53m x 2.57m)

Bedroom 4: 12'3 x 8'8 (3.74m x 2.64m)

Bathroom

#### **OUTBUILDING**

Garage: 17'6 x 8'3 (5.34m x