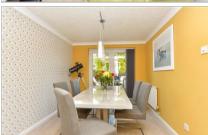

### **GROUND FLOOR**

Entrance Hall

Cloakroom

Family Room/Study: 15'9 x 8'5 (4.80m x 2.57m)

Lounge: 19'7 x 12'1 (5.97m x 3.69m)

Dining Room: 11'1 x 9'0 (3.38m x 2.75m)

Kitchen: 11'0 x 10'7 (3.36m x 3.23m)

Utility Room: 7'0 x 5'0 (2.14m x 1.53m)