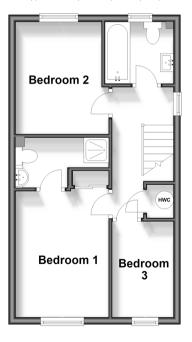

#### **FIRST FLOOR**

Landing Bedroom 1: 11'5 x 8'4 (3.48m x 2.54m) En-Suite Shower Room Bedroom 2: 10'6 x 8'5 (3.20m x 2.57m) Bedroom 3: 8'7 x 5'7 (2.62m x 1.70m) Bathroom

Appliances & services are untested, dimensions are approximate and floor plans are not to scale