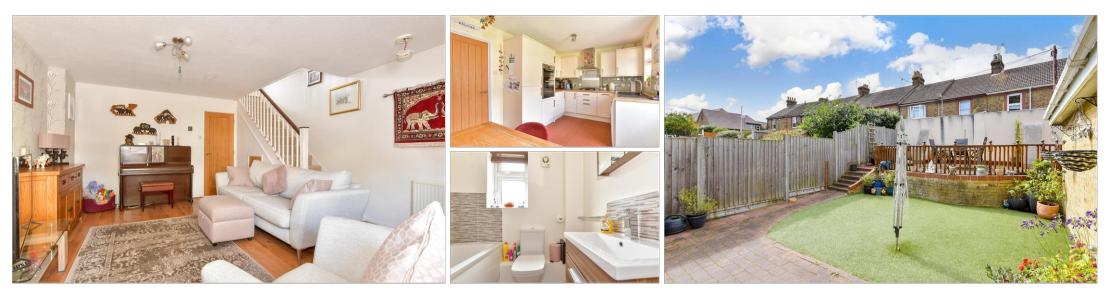

#### **GROUND FLOOR**

Porch Cloakroom Lounge: 17'6 x 14'5 (5.34m x 4.40m) Kitchen: 14'7 x 9'3 (4.45m x 2.82m)

#### **FIRST FLOOR**

Landing Bedroom 1: 11'5 x 8'4 (3.48m x 2.54m) En-Suite Shower Room Bedroom 2: 10'6 x 8'5 (3.20m x 2.57m) Bedroom 3: 8'7 x 5'7 (2.62m x 1.70m) Bathroom

#### OUTSIDE

Front Garden Garage Off Road Parking Rear Garden Ground Floor Approx. 38.7 sq. metres (417.0 sq. feet)

First Floor Approx. 36.4 sq. metres (392.3 sq. feet)