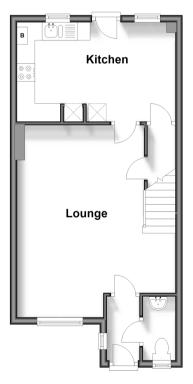

#### **GROUND FLOOR**

Porch Cloakroom Lounge: 17'6 x 14'5 (5.34m x 4.40m) Kitchen: 14'7 x 9'3 (4.45m x 2.82m)

Appliances & services are untested, dimensions are approximate and floor plans are not to scale