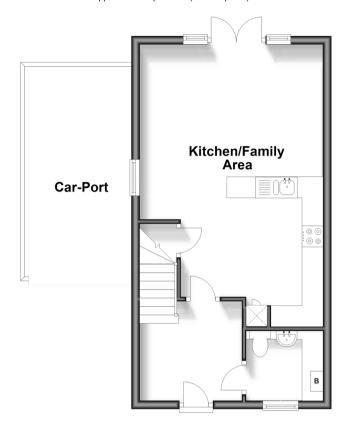

**Price** £325,000

**Freehold** 

4x ∰ 2x 🚅 1x 🕮

Clifford Crescent,
Sittingbourne, Kent,
ME10

**Ground Floor** 

Approx. 37.0 sq. metres (398.6 sq. feet)

**First Floor** 

Approx. 37.0 sq. metres (398.6 sq. feet)

### **GROUND FLOOR**

Entrance Hall

Kitchen/Family Area: 21'7 x 14'3 (6.58m x 4.35m) Utility/Cloakroom: 6'2 x 6'0 (1.88m x 1.83m)