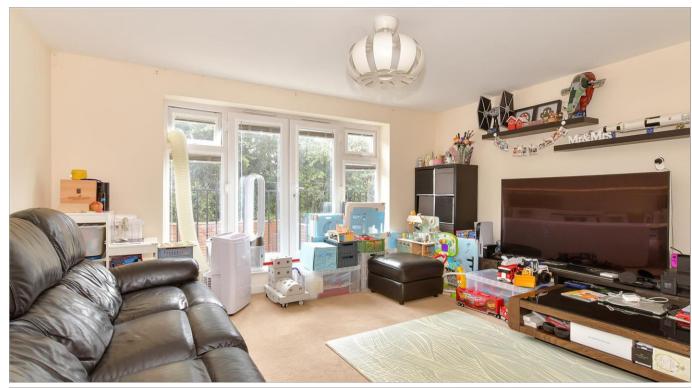

#### FIRST FLOOR

Landing

Lounge/Bedroom 4: 14'7 x 14'3 (4.45m x 4.35m)

Bedroom 3: 9'5 x 7'9 (2.87m x 2.36m)