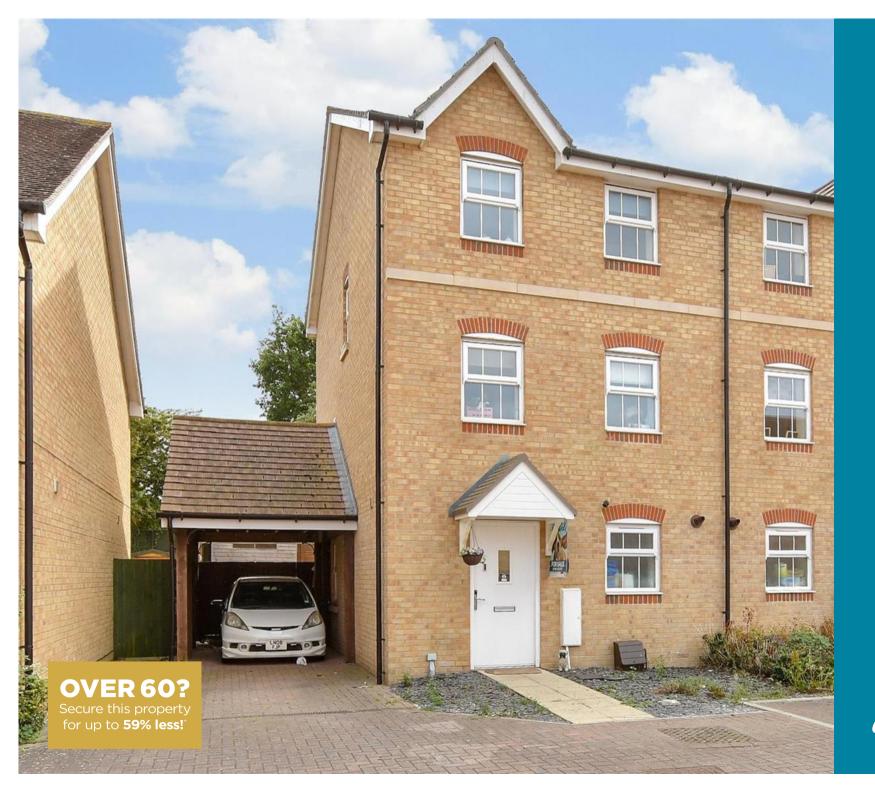

**Price** £325,000

**Freehold** 

4x ∰ 2x 🚅 1x 🕮

Clifford Crescent,
Sittingbourne, Kent,
ME10

**Ground Floor** 

Approx. 37.0 sq. metres (398.6 sq. feet)

**First Floor** 

Approx. 37.0 sq. metres (398.6 sq. feet)

### OUTSIDE

Front Garden Off Road Parking Car-Port

Rear Garden

## **Main features**

- Beautifully presented with neutral decor throughout
- En-suite shower room to bedroom 1
- Driveway and carport for ample parking
- Spacious throughout with room to entertain friends and family
- Set in a quiet residential area, close to local schools, shops and amenities