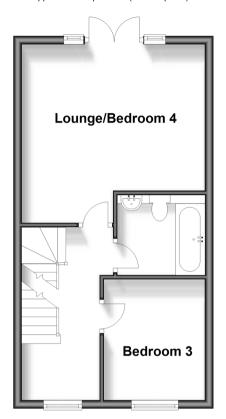

**Price** £325,000

**Freehold** 

4x ∰ 2x 🚅 1x 🕮

Clifford Crescent,
Sittingbourne, Kent,
ME10

**Ground Floor** 

Approx. 37.0 sq. metres (398.6 sq. feet)

**First Floor** 

Approx. 37.0 sq. metres (398.6 sq. feet)

#### FIRST FLOOR

Landing

Lounge/Bedroom 4: 14'7 x 14'3 (4.45m x 4.35m)

Bedroom 3: 9'5 x 7'9 (2.87m x 2.36m)