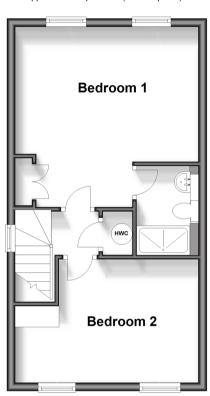

### **Second Floor**

Approx. 37.0 sq. metres (398.6 sq. feet)

#### SECOND FLOOR

Landing

Bedroom 1: 14'4 x 14'0 (4.37m x 4.27m)

En-Suite Shower Room

Bedroom 2: 14'3 x 9'4 (4.35m x 2.85m)