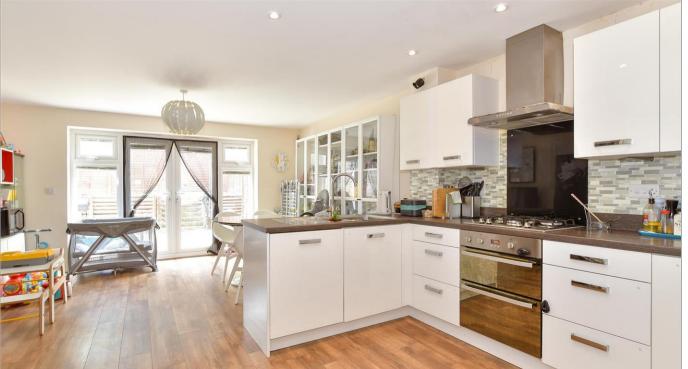

### **GROUND FLOOR**

Entrance Hall

Kitchen/Family Area: 21'7 x 14'3 (6.58m x 4.35m) Utility/Cloakroom: 6'2 x 6'0 (1.88m x 1.83m)