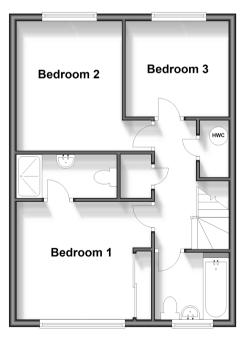

### **FIRST FLOOR**

Landing Bedroom 1: 12'0 x 10'6 (3.66m x 3.20m) En-Suite Shower Room Bedroom 2: 11'9 x 9'4 (3.58m x 2.85m) Bedroom 3: 9'4 x 8'9 (2.85m x 2.67m) Bathroom

### OUTSIDE

Off Road Parking Rear Garden Ground Floor Approx. 37.7 sq. metres (405.7 sq. feet)

First Floor Approx. 46.9 sq. metres (504.3 sq. feet)

Appliances & services are untested, dimensions are approximate and floor plans are not to scale