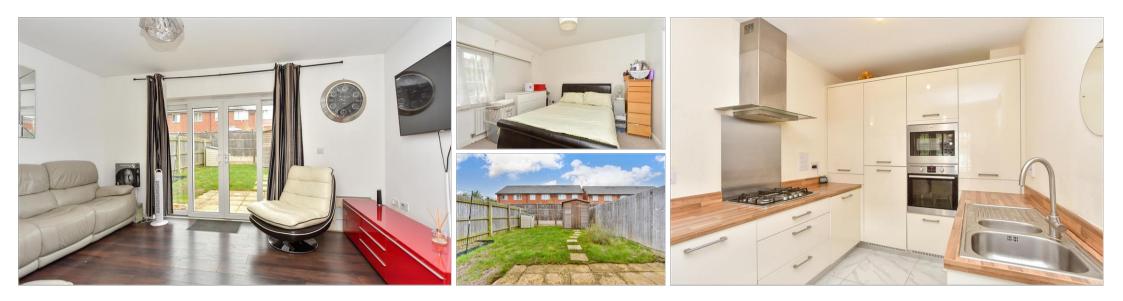

# Accommodation

### **GROUND FLOOR**

Entrance Hall Cloakroom Kitchen/Diner: 13'6 x 8'1 (4.12m x 2.47m) Lounge: 16'3 x 11'4 (4.96m x 3.46m)

### **FIRST FLOOR**

Landing Bedroom 1: 12'0 x 10'6 (3.66m x 3.20m) En-Suite Shower Room Bedroom 2: 11'9 x 9'4 (3.58m x 2.85m) Bedroom 3: 9'4 x 8'9 (2.85m x 2.67m) Bathroom

### OUTSIDE

Off Road Parking Rear Garden Ground Floor Approx. 37.7 sq. metres (405.7 sq. feet)

First Floor Approx. 46.9 sq. metres (504.3 sq. feet)