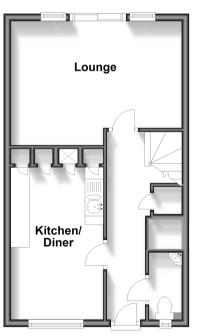

### **GROUND FLOOR**

Entrance Hall Cloakroom Kitchen/Diner: 13'6 x 8'1 (4.12m x 2.47m) Lounge: 16'3 x 11'4 (4.96m x 3.46m)

### OUTSIDE

Off Road Parking Rear Garden Ground Floor Approx. 37.7 sq. metres (405.7 sq. feet)

First Floor Approx. 46.9 sq. metres (504.3 sq. feet)

Appliances & services are untested, dimensions are approximate and floor plans are not to scale