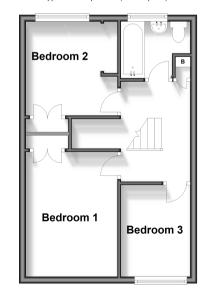

#### FIRST FLOOR

Landing

Bedroom 1: 11'9 x 9'1 (3.58m x 2.77m) Bedroom 2: 8'9 x 8'5 (2.67m x 2.57m) Bedroom 3: 9'4 x 6'7 (2.85m x 2.01m) Bathroom

### **First Floor**

Approx. 36.6 sq. metres (393.6 sq. feet)