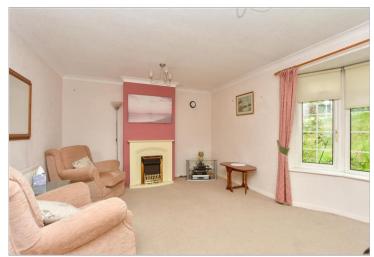

#### **GROUND FLOOR**

Entrance Hall

Lounge: 16'1 x 12'1 (4.91m x 3.69m) Kitchen/Diner: 16'0 x 12'3 (4.88m x 3.74m)