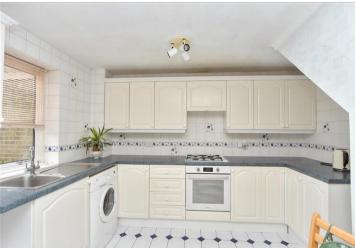

#### **GROUND FLOOR**

Entrance Hall

Lounge: 16'1 x 12'1 (4.91m x 3.69m) Kitchen/Diner: 16'0 x 12'3 (4.88m x 3.74m)