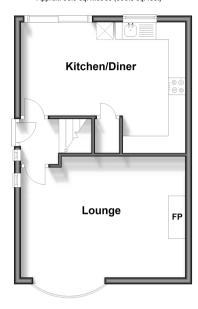

#### **GROUND FLOOR**

Entrance Hall

Lounge: 16'1 x 12'1 (4.91m x 3.69m) Kitchen/Diner: 16'0 x 12'3 (4.88m x 3.74m)

### **Ground Floor**

Approx. 36.9 sq. metres (396.8 sq. feet)