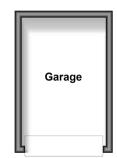

#### **OUTBUILDING**

Garage

## Outbuilding

Approx. 9.5 sq. metres (102.2 sq. feet)