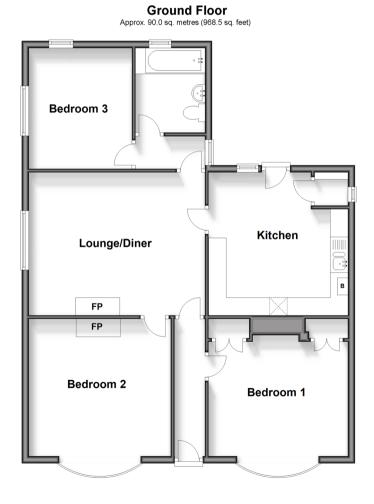

## Accommodation

#### **GROUND FLOOR**

Entrance Hall Bedroom 1: 13'8 x 13'0 (4.17m x 3.97m)

**Bedroom 2**: 13'3 x 13'0 (4.04m x 3.97m)

Lounge/Diner: 16'4 x 12'9 (4.98m x 3.89m)

**Bedroom 3**: 11'0 x 9'4 (3.36m x 2.85m)

Kitchen: 13'0 x 13'0 (3.97m x 3.97m) Bathroom

Appliances & services are untested, dimensions are approximate and floor plans are not to scale