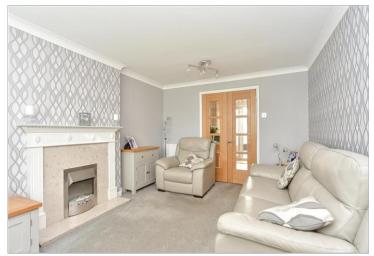

#### **GROUND FLOOR**

Entrance Hall Cloakroom

Lounge:  $14'1 \times 10'7 (4.30m \times 3.23m)$ Dining Room:  $10'4 \times 9'1 (3.15m \times 2.77m)$ Conservatory:  $12'1 \times 10'7 (3.69m \times 3.23m)$ Kitchen:  $15'2 \times 8'1 (4.63m \times 2.47m)$ Utility Area:  $6'0 \times 5'3 (1.83m \times 1.60m)$ 