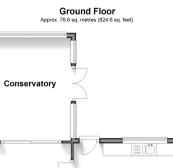

#### **GROUND FLOOR**

Entrance Hall Cloakroom

Lounge:  $14'1 \times 10'7 (4.30m \times 3.23m)$ Dining Room:  $10'4 \times 9'1 (3.15m \times 2.77m)$ Conservatory:  $12'1 \times 10'7 (3.69m \times 3.23m)$ Kitchen:  $15'2 \times 8'1 (4.63m \times 2.47m)$ Utility Area:  $6'0 \times 5'3 (1.83m \times 1.60m)$ 