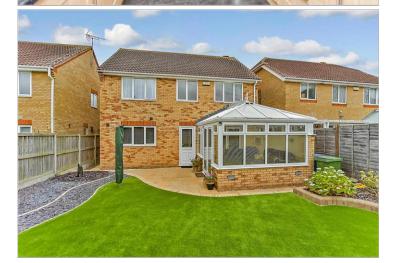

### **Main features**

- Stunning landscaped rear garden
- Garage and off road parking
- Beautiful kitchen with separate dining room
- Immaculately presented with neutral decor throughout
- In a quiet residential area of Kemsley close to parks and country walks

#### OUTSIDE

Front Garden Garage Off Road Parking Rear Garden

First Floor Approx. 58.1 sq. metres (625.1 sq. feet)