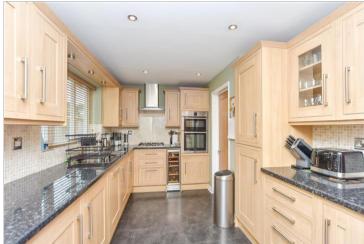

### **Main features**

- Stunning landscaped rear garden
- Garage and off road parking
- Beautiful kitchen with separate dining room
- Immaculately presented with neutral decor throughout
- In a quiet residential area of Kemsley close to parks and country walks

#### **GROUND FLOOR**

Entrance Hall Cloakroom

Lounge:  $14'1 \times 10'7 (4.30m \times 3.23m)$ Dining Room:  $10'4 \times 9'1 (3.15m \times 2.77m)$ Conservatory:  $12'1 \times 10'7 (3.69m \times 3.23m)$ Kitchen:  $15'2 \times 8'1 (4.63m \times 2.47m)$ Utility Area:  $6'0 \times 5'3 (1.83m \times 1.60m)$ 