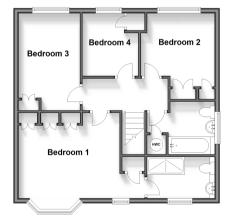

#### FIRST FLOOR

Landing

Bedroom 1: 16'1 x 10'9 (4.91m x 3.28m) En-Suite Shower Room Bedroom 2: 12'9 x 8'5 (3.89m x 2.57m) Bedroom 3: 9'9 x 9'2 (2.97m x 2.80m) Bedroom 4: 8'1 x 7'6 (2.47m x 2.29m) Bathroom

#### OUTSIDE

Front Garden Garage Off Road Parking Rear Garden

First Floor Approx. 58.1 sq. metres (625.1 sq. feet)