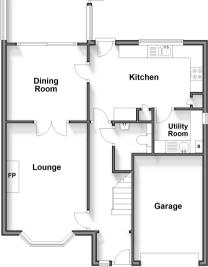

#### **GROUND FLOOR**

Entrance Hall Cloakroom

Lounge:  $14'1 \times 10'7 (4.30m \times 3.23m)$ Dining Room:  $10'4 \times 9'1 (3.15m \times 2.77m)$ Conservatory:  $12'1 \times 10'7 (3.69m \times 3.23m)$ Kitchen:  $15'2 \times 8'1 (4.63m \times 2.47m)$ Utility Area:  $6'0 \times 5'3 (1.83m \times 1.60m)$ 