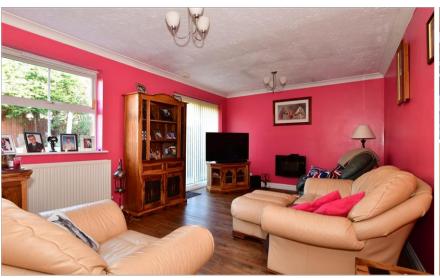

## **Accommodation**

GROUND FLOOR

Entrance Hall

Cloakroom

Dining Area: 16'1 x 9'5 (4.91m x 2.87m)

Kitchen: 16'0 x 9'5 (4.88m x 2.87m) Study: 7'7 x 7'0 (2.31m x 2.14m)

Lounge: 16'4 x 11'3 (4.98m x 3.43m)