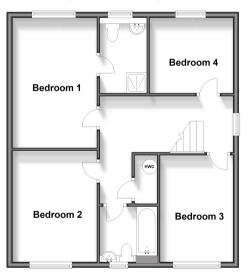

#### FIRST FLOOR

Landing

Bedroom 1: 15'3 x 9'9 (4.65m x 2.97m)

En-Suite Shower Room

Bedroom 2: 13'1 x 8'0 (3.99m x 2.44m)

Bedroom 3: 12'6 x 9'9 (3.81m x 2.97m)

Bedroom 4: 9'3 x 8'4 (2.82m x 2.54m)

Bathroom

# First Floor Approx. 63.0 sq. metres (678.5 sq. feet)