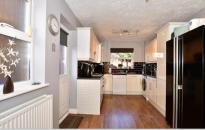

## **Accommodation**

GROUND FLOOR

Entrance Hall

Cloakroom

Dining Area: 16'1 x 9'5 (4.91m x 2.87m)

Kitchen: 16'0 x 9'5 (4.88m x 2.87m) Study: 7'7 x 7'0 (2.31m x 2.14m)

Lounge: 16'4 x 11'3 (4.98m x 3.43m)