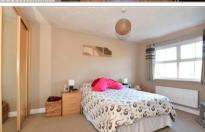

#### FIRST FLOOR

Landing

Bedroom 1: 15'3 x 9'9 (4.65m x 2.97m)

En-Suite Shower Room

Bedroom 2: 13'1 x 8'0 (3.99m x 2.44m)

Bedroom 3: 12'6 x 9'9 (3.81m x 2.97m)

Bedroom 4: 9'3 x 8'4 (2.82m x 2.54m)

Bathroom