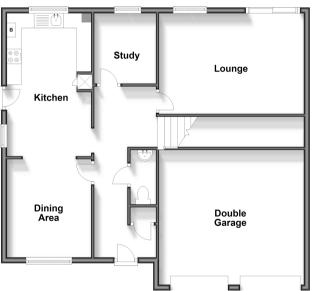

## **Accommodation**

GROUND FLOOR

Entrance Hall

Cloakroom

Dining Area: 16'1 x 9'5 (4.91m x 2.87m)

Kitchen: 16'0 x 9'5 (4.88m x 2.87m) Study: 7'7 x 7'0 (2.31m x 2.14m)

Lounge: 16'4 x 11'3 (4.98m x 3.43m)

# Ground Floor

Approx. 89.6 sq. metres (964.9 sq. feet)