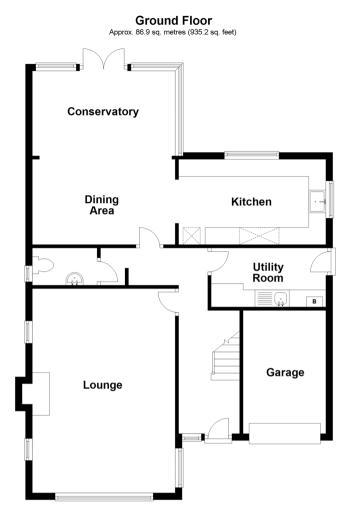

#### **GROUND FLOOR**

#### Entrance Hall

Lounge: 19'6 x 13'6 (5.95m x 4.12m) Dining Area: 13'6 x 8'0 (4.12m x 2.44m) Conservatory: 12'8 x 7'7 (3.86m x 2.31m) Kitchen: 13'9 x 7'8 (4.19m x 2.34m) Utility Room: 10'3 x 5'4 (3.13m x 1.63m) Cloakroom: 5'8 x 3'6 (1.73m x 1.07m)

#### OUTSIDE

Front Garden Off Road Parking Garage Large Rear Garden Workshop/Outbuilding