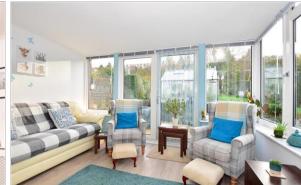

#### Entrance Hall

Lounge: 19'6 x 13'6 (5.95m x 4.12m) Dining Area: 13'6 x 8'0 (4.12m x 2.44m) Conservatory: 12'8 x 7'7 (3.86m x 2.31m) Kitchen: 13'9 x 7'8 (4.19m x 2.34m) Utility Room: 10'3 x 5'4 (3.13m x 1.63m) Cloakroom: 5'8 x 3'6 (1.73m x 1.07m)