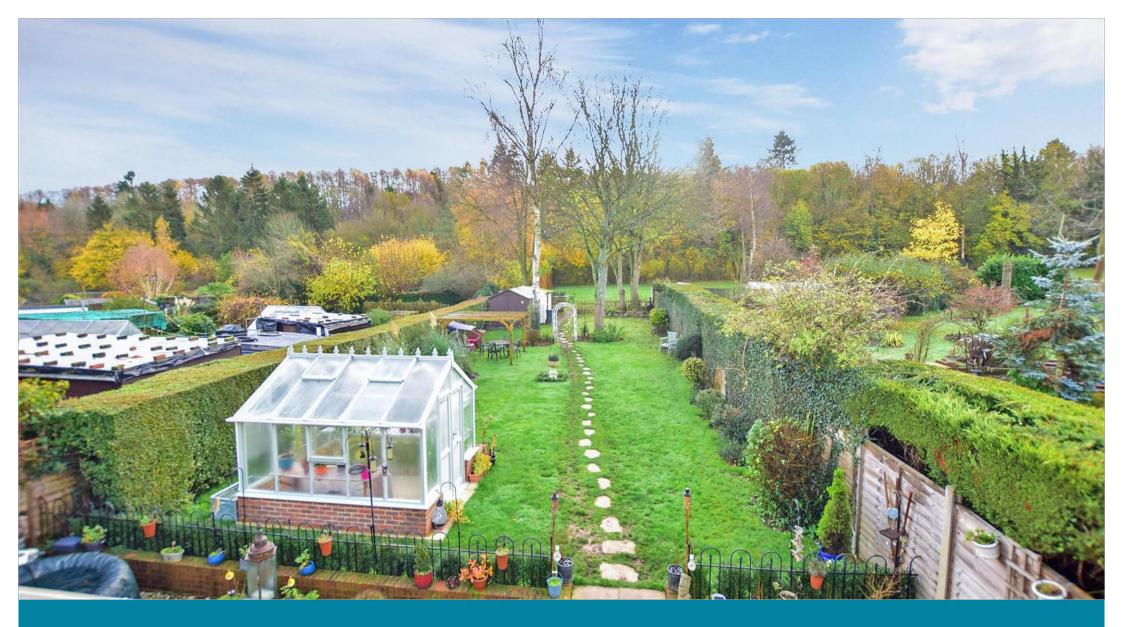

#### OUTSIDE

Front Garden Off Road Parking Garage Large Rear Garden Workshop/Outbuilding

# **Main features**

- This detached property sits on a large plot of land
- Located in the sought after village of Newnham
- Ample off road parking and garage
- Bedroom 1 with en-suite
- Downstairs cloakroom