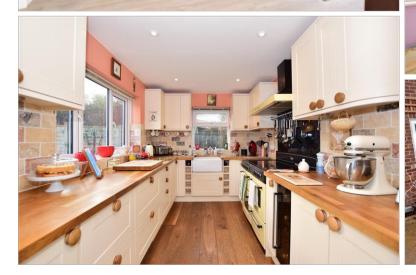

#### Entrance Hall

Lounge: 19'6 x 13'6 (5.95m x 4.12m) Dining Area: 13'6 x 8'0 (4.12m x 2.44m) Conservatory: 12'8 x 7'7 (3.86m x 2.31m) Kitchen: 13'9 x 7'8 (4.19m x 2.34m) Utility Room: 10'3 x 5'4 (3.13m x 1.63m) Cloakroom: 5'8 x 3'6 (1.73m x 1.07m)