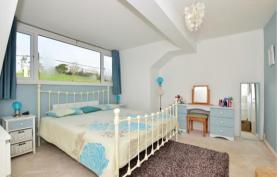

#### Landing

Bedroom 1: 13'7 x 11'8 (4.14m x 3.56m) En-Suite Shower Room: 10'3 x 2'9 (3.13m x 0.84m) Bedroom 2: 12'9 x 7'9 (3.89m x 2.36m) Bedroom 3: 12'7 x 7'9 (3.84m x 2.36m) Bedroom 4: 13'6 x 8'7 (4.12m x 2.62m) Bathroom