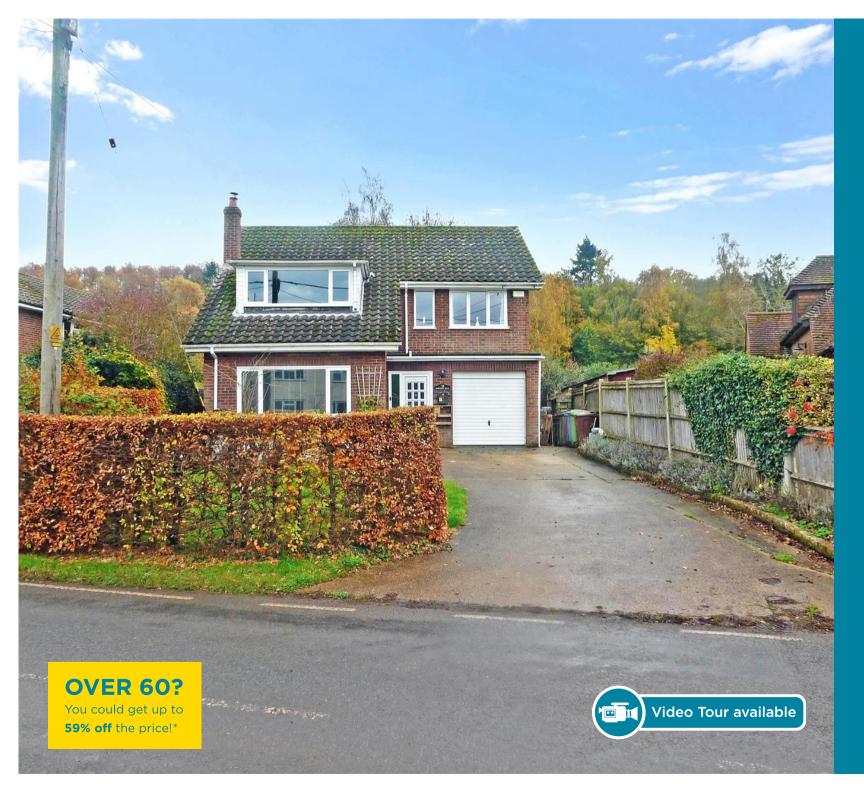

# 4x 🕮 2x 🕂 3x 📇

The Street, Newnham, Sittingbourne, Kent, ME9

Helping you move forwards

#### OUTSIDE

Front Garden Off Road Parking Garage Large Rear Garden Workshop/Outbuilding

# **Main features**

- This detached property sits on a large plot of land
- Located in the sought after village of Newnham
- Ample off road parking and garage
- Bedroom 1 with en-suite
- Downstairs cloakroom