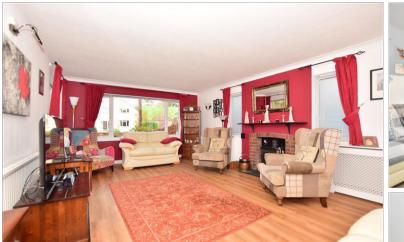

#### Entrance Hall

Lounge: 19'6 x 13'6 (5.95m x 4.12m) Dining Area: 13'6 x 8'0 (4.12m x 2.44m) Conservatory: 12'8 x 7'7 (3.86m x 2.31m) Kitchen: 13'9 x 7'8 (4.19m x 2.34m) Utility Room: 10'3 x 5'4 (3.13m x 1.63m) Cloakroom: 5'8 x 3'6 (1.73m x 1.07m)