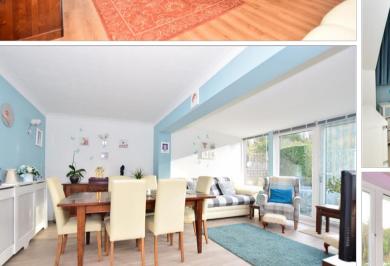

#### Entrance Hall

Lounge: 19'6 x 13'6 (5.95m x 4.12m) Dining Area: 13'6 x 8'0 (4.12m x 2.44m) Conservatory: 12'8 x 7'7 (3.86m x 2.31m) Kitchen: 13'9 x 7'8 (4.19m x 2.34m) Utility Room: 10'3 x 5'4 (3.13m x 1.63m) Cloakroom: 5'8 x 3'6 (1.73m x 1.07m)