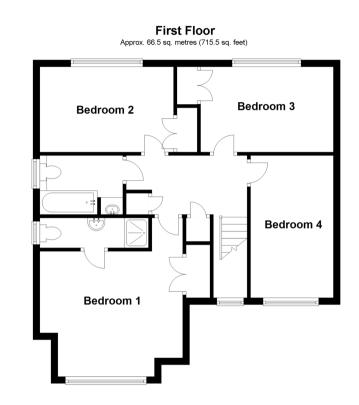

## FIRST FLOOR

#### Landing

Bedroom 1: 13'7 x 11'8 (4.14m x 3.56m) En-Suite Shower Room: 10'3 x 2'9 (3.13m x 0.84m) Bedroom 2: 12'9 x 7'9 (3.89m x 2.36m) Bedroom 3: 12'7 x 7'9 (3.84m x 2.36m) Bedroom 4: 13'6 x 8'7 (4.12m x 2.62m) Bathroom