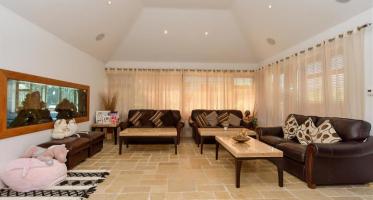

#### **GROUND FLOOR**

Entrance Hall: 16'11 x 12'1 (5.16m x 3.69m)

Inner Hall (continued): 11'8 x 3'11 (3.56m x 1.19m)

Kitchen/Breakfast Area:  $30'0 \times 17'11 (9.15m \times 5.46m)$ 

Utility Room:  $13'5 \times 7'11$  (4.09m x 2.41m) Dining Room:  $17'2 \times 12'8$  (5.24m x 3.86m) Sun Room:  $18'9 \times 16'7$  (5.72m x 5.06m) Lounge:  $17'4 \times 16'11$  (5.29m x 5.16m) Gym:  $18'0 \times 13'10$  (5.49m x 4.22m)