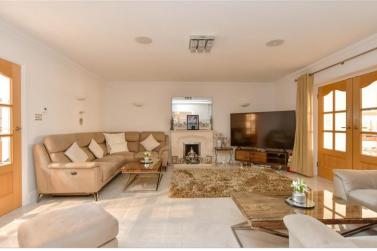

#### **GROUND FLOOR**

Entrance Hall: 16'11 x 12'1 (5.16m x 3.69m)

Inner Hall (continued): 11'8 x 3'11 (3.56m x 1.19m)

Kitchen/Breakfast Area:  $30'0 \times 17'11 (9.15m \times 5.46m)$ 

Utility Room:  $13'5 \times 7'11$  (4.09m x 2.41m) Dining Room:  $17'2 \times 12'8$  (5.24m x 3.86m) Sun Room:  $18'9 \times 16'7$  (5.72m x 5.06m) Lounge:  $17'4 \times 16'11$  (5.29m x 5.16m) Gym:  $18'0 \times 13'10$  (5.49m x 4.22m)