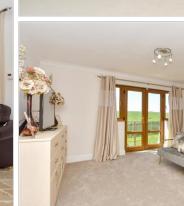

#### **GROUND FLOOR**

Entrance Hall: 16'11 x 12'1 (5.16m x 3.69m)

Inner Hall (continued): 11'8 x 3'11 (3.56m x 1.19m)

Kitchen/Breakfast Area:  $30'0 \times 17'11 (9.15m \times 5.46m)$ 

Utility Room:  $13'5 \times 7'11$  (4.09m x 2.41m) Dining Room:  $17'2 \times 12'8$  (5.24m x 3.86m) Sun Room:  $18'9 \times 16'7$  (5.72m x 5.06m) Lounge:  $17'4 \times 16'11$  (5.29m x 5.16m) Gym:  $18'0 \times 13'10$  (5.49m x 4.22m)