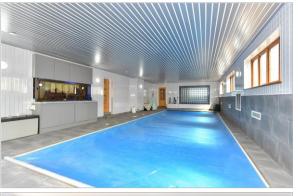

Shower Room: 9'9 x 6'5 (2.97m x 1.96m) Heated Swimming Pool Room: 51'0 x 21'0 (15.56m x 6.41m)

#### **OUTSIDE**

Front Driveway Rear Garden

- Electric gated entrance to the front with plenty of parking
- Fabulous indoor heated swimming pool
- 3 balconies all with sea views to the front
- Arranged over 3 floors with a great size loft room
- Amazing sea views to the front and field views to the rear