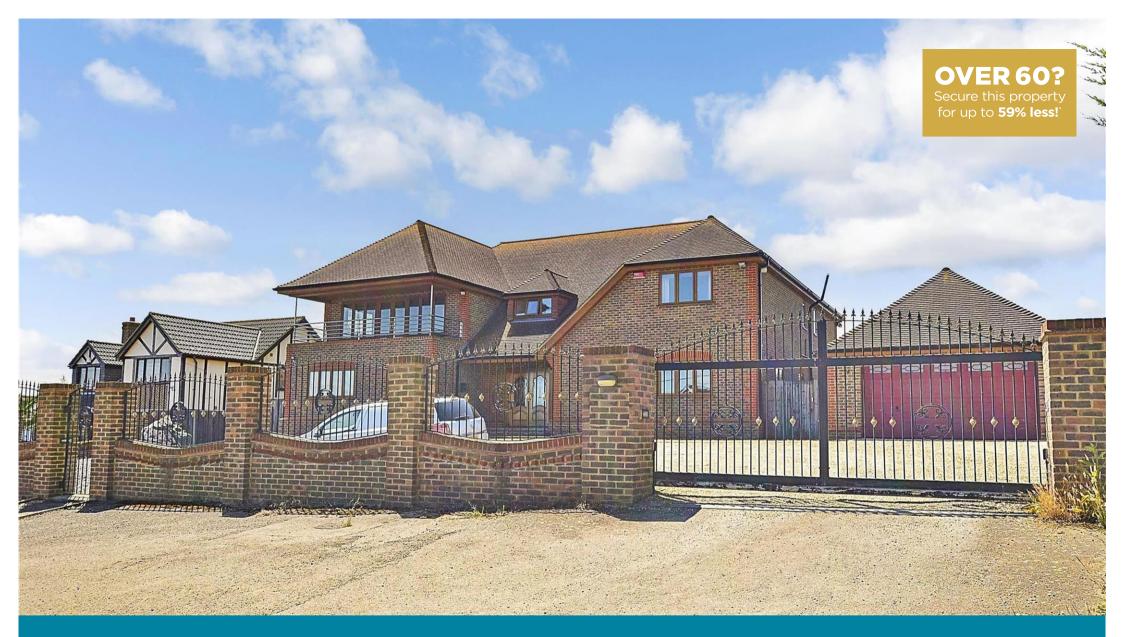

Price £900,000 Freehold

5x ∰ 5x 🚅 3x 🕮

Thorn Hill Road, Warden Way, Kent, ME12

#### **OUTSIDE**

Front Driveway Rear Garden

- Electric gated entrance to the front with plenty of parking
- Fabulous indoor heated swimming pool
- 3 balconies all with sea views to the front
- Arranged over 3 floors with a great size loft room
- Amazing sea views to the front and field views to the rear