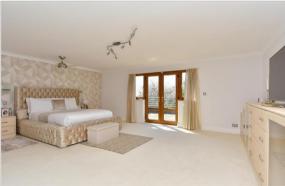

#### Landing

Bedroom 1: 20'11 (6.38m) x 20'10 (6.35m) narrowing to

15'10 at narrowest point (4.83m) Balcony: 21'0 x 12'0 (6.41m x 3.66m)

En-Suite Bathroom: 12'5 x 7'11 (3.79m x 2.41m) Dressing Area: 10'0 x 9'5 (3.05m x 2.87m)