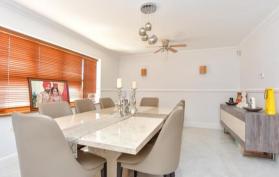

#### **GROUND FLOOR**

Entrance Hall: 16'11 x 12'1 (5.16m x 3.69m)

Inner Hall (continued): 11'8 x 3'11 (3.56m x 1.19m)

Kitchen/Breakfast Area:  $30'0 \times 17'11 (9.15m \times 5.46m)$ 

Utility Room:  $13'5 \times 7'11$  (4.09m x 2.41m) Dining Room:  $17'2 \times 12'8$  (5.24m x 3.86m) Sun Room:  $18'9 \times 16'7$  (5.72m x 5.06m) Lounge:  $17'4 \times 16'11$  (5.29m x 5.16m) Gym:  $18'0 \times 13'10$  (5.49m x 4.22m)