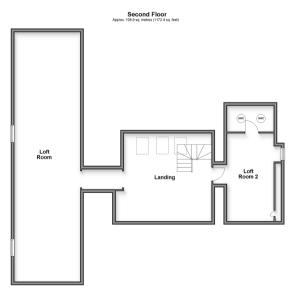

### SECOND FLOOR

Landing

Loft Room 1: 48'6 x 12'4 (14.79m x 3.76m) Loft Room 2: 16'11 x 8'7 (5.16m x 2.62m)