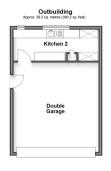

Price £900,000 Freehold

5x ∰ 5x 🚅 3x 🕮

Thorn Hill Road, Warden Way, Kent, ME12











# **Accommodation**

#### **GROUND FLOOR**

Entrance Hall: 16'11 x 12'1 (5.16m x 3.69m)

Inner Hall (continued): 11'8 x 3'11 (3.56m x 1.19m)

Kitchen/Breakfast Area:  $30'0 \times 17'11 (9.15m \times 5.46m)$ 

Utility Room:  $13'5 \times 7'11$  (4.09m x 2.41m) Dining Room:  $17'2 \times 12'8$  (5.24m x 3.86m) Sun Room:  $18'9 \times 16'7$  (5.72m x 5.06m) Lounge:  $17'4 \times 16'11$  (5.29m x 5.16m) Gym:  $18'0 \times 13'10$  (5.49m x 4.22m)

Shower Room: 9'9 x 6'5 (2.97m x 1.96m) Heated Swimming Pool Room: 51'0 x 21'0 (15.56m x 6.41m)

#### FIRST FLOOR

#### Landing

Bedroom 1: 20'11 (6.38m) x 20'10 (6.35m) narrowing to

15'10 at narrowest point (4.83m) Balcony: 21'0 x 12'0 (6.41m x 3.66m)

En-Suite Bathroom: 12'5 x 7'11 (3.79m x 2.41m) Dressing Area: 10'0 x 9'5 (3.05m x 2.87m)

Bedroo