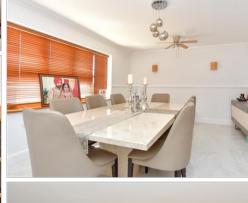

#### **GROUND FLOOR**

Entrance Hall: 16'11 x 12'1 (5.16m x 3.69m)

Inner Hall (continued): 11'8 x 3'11 (3.56m x 1.19m)

Kitchen/Breakfast Area:  $30'0 \times 17'11 (9.15m \times 5.46m)$ 

Utility Room:  $13'5 \times 7'11$  (4.09m x 2.41m) Dining Room:  $17'2 \times 12'8$  (5.24m x 3.86m) Sun Room:  $18'9 \times 16'7$  (5.72m x 5.06m) Lounge:  $17'4 \times 16'11$  (5.29m x 5.16m) Gym:  $18'0 \times 13'10$  (5.49m x 4.22m)