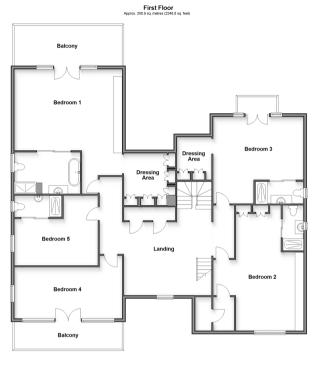

#### FIRST FLOOR

#### Landing

Bedroom 1: 20'11 (6.38m) x 20'10 (6.35m) narrowing to

15'10 at narrowest point (4.83m) Balcony: 21'0 x 12'0 (6.41m x 3.66m)

En-Suite Bathroom: 12'5 x 7'11 (3.79m x 2.41m) Dressing Area: 10'0 x 9'5 (3.05m x 2.87m)

Bedroom 2: 16'0 (4.88m) x 13'5 (4.09m) narrowing to 9'0

at narrowest point (2.75m)

En-suite Shower Room: 9'0 x 3'5 (2.75m x 1.04m)

Bedroom 3: 17'2 x 16'8 (5.24m x 5.08m)

En-Suite Shower Room: 8'8 x 3'9 (2.64m x 1.14m)

Dressing Area: 8'7 x 6'6 (2.62m x 1.98m) Bedroom 4: 29'9 x 17'1 (9.07m x 5.21m) Balcony: 20'0 x 5'8 (6.10m x 1.73m) Bedroom 5: 16'1 x 9'0 (4.91m x 2.75m)

En-suite Shower Room: 9'0 x 3'5 (2.75m x 1.04m)