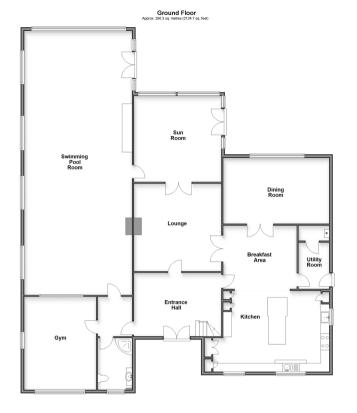

#### **GROUND FLOOR**

Entrance Hall: 16'11 x 12'1 (5.16m x 3.69m)

Inner Hall (continued): 11'8 x 3'11 (3.56m x 1.19m)

Kitchen/Breakfast Area:  $30'0 \times 17'11 (9.15m \times 5.46m)$ 

Utility Room:  $13'5 \times 7'11$  (4.09m x 2.41m) Dining Room:  $17'2 \times 12'8$  (5.24m x 3.86m) Sun Room:  $18'9 \times 16'7$  (5.72m x 5.06m) Lounge:  $17'4 \times 16'11$  (5.29m x 5.16m) Gym:  $18'0 \times 13'10$  (5.49m x 4.22m)

Shower Room: 9'9 x 6'5 (2.97m x 1.96m) Heated Swimming Pool Room: 51'0 x 21'0 (15.56m x 6.41m)