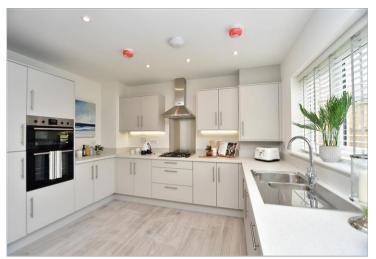

# **Main features**

- Marketing Suite open 7 days a week
- Fitted with solar panels to reduce energy usage and keep costs down
- Lemongrass fitted kitchens with integrated appliances
- Choice of flooring to kitchen, bathroom and en-suite subject to construction stage

### **GROUND FLOOR**

Entrance Hall Downstairs Cloakroom Living Room: 17'2 x 14'6 (5.24m x 4.42m) Kitchen/Dining: 22'2 x 12'2 (6.76m x 3.71m) Utility Room