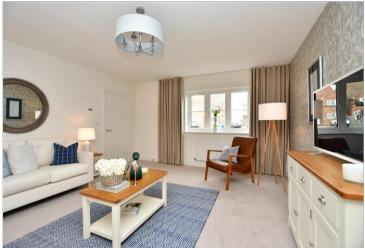

### **GROUND FLOOR**

Entrance Hall Downstairs Cloakroom Living Room: 17'2 x 14'6 (5.24m x 4.42m) Kitchen/Dining: 22'2 x 12'2 (6.76m x 3.71m) Utility Room