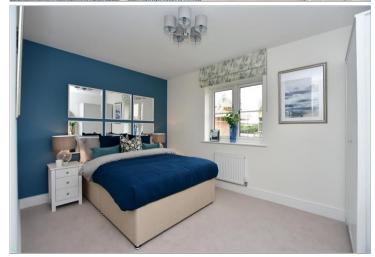

## FIRST FLOOR

Landing Bedroom 1: 13'5 x 8'9 (4.09m x 2.67m) En-Suite Shower Room Bedroom 2: 13'5 x 9'2 (4.09m x 2.80m) Bedroom 3: 11'3 x 8'6 (3.43m x 2.59m) Bedroom 4: 12'0 x 8'6 (3.66m x 2.59m) Bathroom