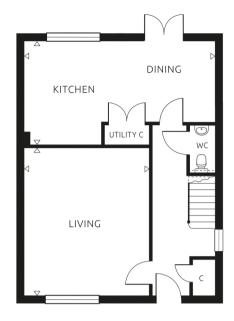

# Accommodation

### **GROUND FLOOR**

Entrance Hall Downstairs Cloakroom Living Room: 17'2 x 14'6 (5.24m x 4.42m) Kitchen/Dining: 22'2 x 12'2 (6.76m x 3.71m) Utility Room

### OUTSIDE

Front Garden Front Driveway Rear Garden Garage