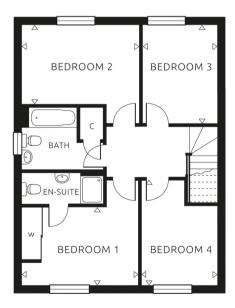

# Accommodation

## FIRST FLOOR

Landing Bedroom 1: 13'5 x 8'9 (4.09m x 2.67m) En-Suite Shower Room Bedroom 2: 13'5 x 9'2 (4.09m x 2.80m) Bedroom 3: 11'3 x 8'6 (3.43m x 2.59m) Bedroom 4: 12'0 x 8'6 (3.66m x 2.59m) Bathroom