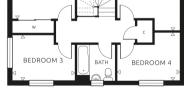

#### FIRST FLOOR

Landing

Bedroom 1: 11'5 x 11'0 (3.48m x 3.36m)

En-suite Shower Room

Bedroom 2: 13'7 maximum x 11'2 maximum (4.14m x 3.41m)

Bedroom 3: 11'0 maximum x 8'2 maximum (3.36m x 2.49m)

Bedroom 4: 11'2 maximum x 8'5 maximum (3.41m x 2.57m)

Bathroom

#### OUTSIDE

Front Garden Rear Garden

Garage

Driveway

BEDROOM 1

BEDROOM 2

Ground Floor

First Floor