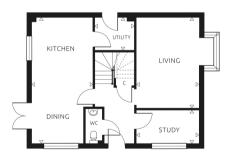

# **Accommodation**

### **GROUND FLOOR**

Entrance Hall

Cloakroom

Living Room:  $16'0 \times 10'11$  up to bay  $(4.88m \times 3.33m)$ 

Study: 10'11 x 5'11 (3.33m x 1.80m)

Kitchen/Dining: 22'3 maximum x 10'9 maximum (6.79m x 3.28m)

Utility

#### OUTSIDE

Front Garden Rear Garden

Garage

Driveway

BEDROOM 1

BEDROOM 2

Ground Floor

First Floor