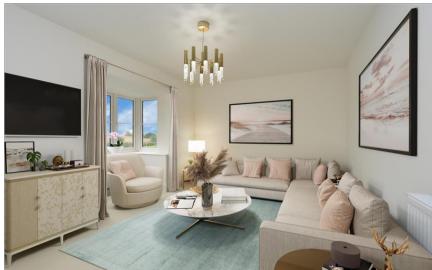

### **GROUND FLOOR**

Entrance Hall

Cloakroom

Living Room:  $16'0 \times 10'11$  up to bay  $(4.88m \times 3.33m)$ 

Study: 10'11 x 5'11 (3.33m x 1.80m)

Kitchen/Dining: 22'3 maximum x 10'9 maximum (6.79m x 3.28m)