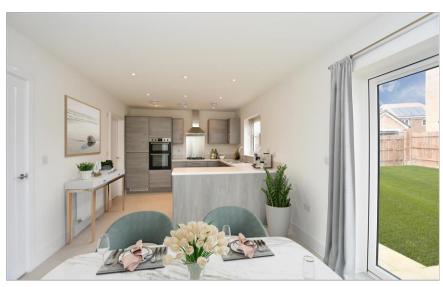

### **GROUND FLOOR**

Entrance Hall

Cloakroom

Living Room:  $16'0 \times 10'11$  up to bay  $(4.88m \times 3.33m)$ 

Study: 10'11 x 5'11 (3.33m x 1.80m)

Kitchen/Dining: 22'3 maximum x 10'9 maximum (6.79m x 3.28m)