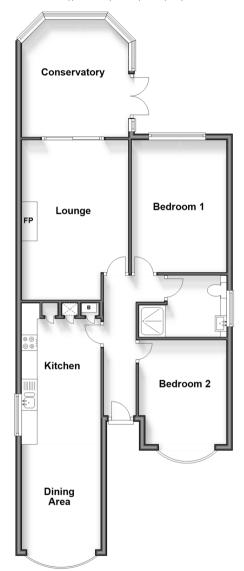

# **Accommodation**

#### **GROUND FLOOR**

**Entrance Hall** 

Lounge: 17'4 x 11'7 (5.29m x 3.53m) Kitchen/Dining Area: 25'7 x 7'8 (7.80m

x 2.34m)

Conservatory:  $12'7 \times 12'1 (3.84m \times 12'1)$ 

3.69m)

Bedroom 1: 14'1 x 10'0 (4.30m x

3.05m)

**Bedroom 2**:  $11'1 \times 9'2 (3.38m \times 2.80m)$ 

Shower Room:  $6'5 \times 6'4$  (1.96m  $\times$ 

1.93m)

# Ground Floor Approx. 84.3 sg. metres (907.7 sg. feet)