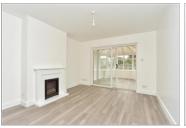

#### **GROUND FLOOR**

**Entrance Hall** 

Lounge: 17'4 x 11'7 (5.29m x 3.53m) Kitchen/Dining Area: 25'7 x 7'8 (7.80m

x 2.34m)

Conservatory:  $12'7 \times 12'1 (3.84m \times 12'1)$ 

3.69m)

Bedroom 1: 14'1 x 10'0 (4.30m x