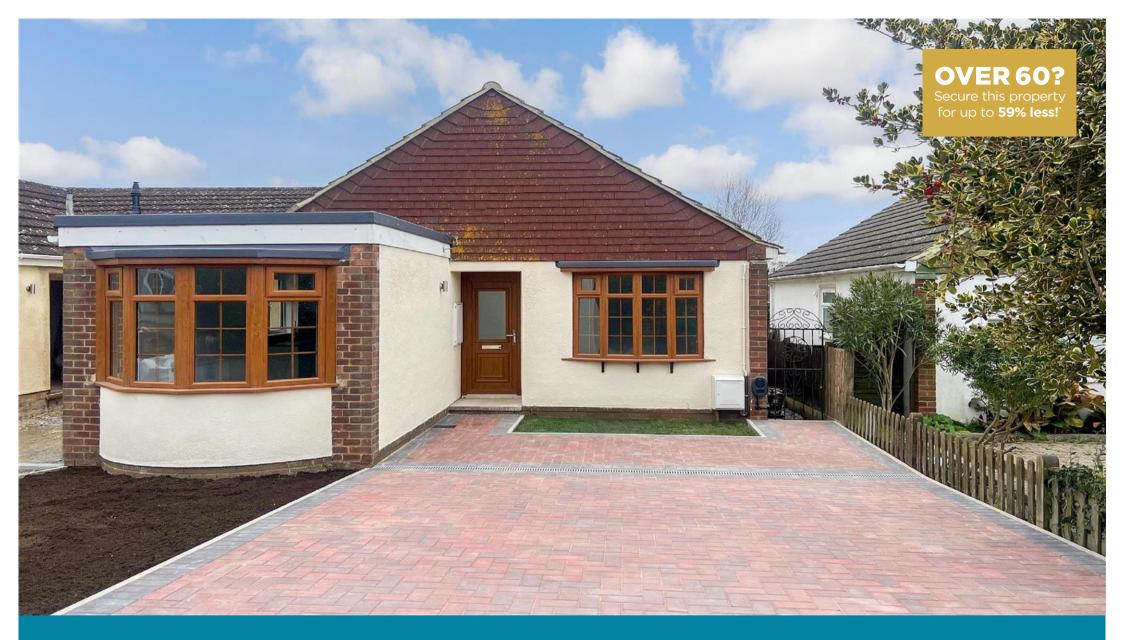

Price £325,000 Freehold

2x 🕮 1x 🚅 1x 🕮

Princes Avenue, Minster-On-Sea, Kent, ME12

### Main features

- Bathroom with walk in shower
- Conservatory to the rear, ideal to sit out and relax in
- Off road parking with UV charging point
- New renovated with new kitchen/bathroom and carpets
- Sea views just down the end of the road