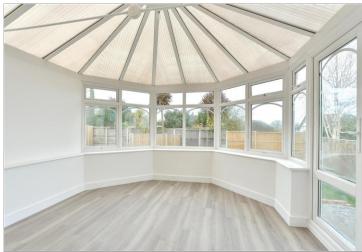

### Main features

- Bathroom with walk in shower
- Conservatory to the rear, ideal to sit out and relax in
- Off road parking with UV charging point
- New renovated with new kitchen/bathroom and carpets
- Sea views just down the end of the road

#### **GROUND FLOOR**

**Entrance Hall** 

Lounge: 17'4 x 11'7 (5.29m x 3.53m) Kitchen/Dining Area: 25'7 x 7'8 (7.80m

x 2.34m)

Conservatory:  $12'7 \times 12'1 (3.84m \times 12'1)$ 

3.69m)

Bedroom 1: 14'1 x 10'0 (4.30m x