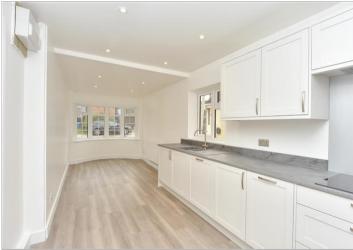

#### **GROUND FLOOR**

**Entrance Hall** 

Lounge: 17'4 x 11'7 (5.29m x 3.53m) Kitchen/Dining Area: 25'7 x 7'8 (7.80m

x 2.34m)

Conservatory:  $12'7 \times 12'1 (3.84m \times 12'1)$ 

3.69m)

Bedroom 1: 14'1 x 10'0 (4.30m x