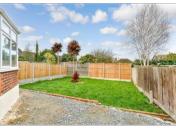

Price £325,000 Freehold

2x 🕮 1x 🚅 1x 🕮

Princes Avenue, Minster-On-Sea, Kent, ME12















### Main features

- Bathroom with walk in shower
- Conservatory to the rear, ideal to sit out and relax in
- Off road parking with UV charging point
- New renovated with new kitchen/bathroom and carpets
- Sea views just down the end of the road

# **Accommodation**

#### **GROUND FLOOR**

**Entrance Hall** 

Lounge: 17'4 x 11'7 (5.29m x 3.53m) Kitchen/Dining Area: 25'7 x 7'8 (7.80m

x 2.34m)

Conservatory:  $12'7 \times 12'1 (3.84m \times 12'1)$ 

3.69m)

Bedroom 1: 14'1 x 10'0 (4.30m x

3.05m)

**Bedroom 2**:  $11'1 \times 9'2 (3.38m \times 2.80m)$ 

Shower Room:  $6'5 \times 6'4$  (1.96m  $\times$ 

1.93m)

#### **OUTSIDE**

Front Garden Rear Garden Off Road Parking

# Ground Floor Approx. 84.3 sg. metres (907.7 sg. feet)



## Call Sheerness - 01795 664651 ■ wardsofkent.co.uk

-