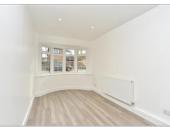

#### **GROUND FLOOR**

**Entrance Hall** 

Lounge: 17'4 x 11'7 (5.29m x 3.53m) Kitchen/Dining Area: 25'7 x 7'8 (7.80m

x 2.34m)

Conservatory:  $12'7 \times 12'1 (3.84m \times 12'1)$ 

3.69m)

Bedroom 1: 14'1 x 10'0 (4.30m x

3.05m)

**Bedroom 2**:  $11'1 \times 9'2 (3.38m \times 2.80m)$ 

Shower Room:  $6'5 \times 6'4$  (1.96m  $\times$ 

1.93m)