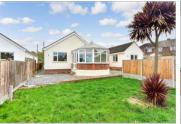

Price £325,000 Freehold

2x 🕮 1x 🚅 1x 🕮

Princes Avenue, Minster-On-Sea, Kent, ME12















### Main features

- Bathroom with walk in shower
- Conservatory to the rear, ideal to sit out and relax in
- Off road parking with UV charging point
- New renovated with new kitchen/bathroom and carpets
- Sea views just down the end of the road

# **Accommodation**

#### **GROUND FLOOR**

**Entrance Hall** 

Lounge: 17'4 x 11'7 (5.29m x 3.53m) Kitchen/Dining Area: 25'7 x 7'8 (7.80m

x 2.34m)

Conservatory:  $12'7 \times 12'1 (3.84m \times 12'1)$ 

3.69m)

Bedroom 1: 14'1 x 10'0 (4.30m x

3.05m)

**Bedroom 2**:  $11'1 \times 9'2 (3.38m \times 2.80m)$ 

Shower Room:  $6'5 \times 6'4$  (1.96m  $\times$ 

1.93m)

#### **OUTSIDE**

Front Garden Rear Garden Off Road Parking

# Ground Floor Approx. 84.3 sg. metres (907.7 sg. feet)



## Call Sheerness - 01795 664651 ■ wardsofkent.co.uk