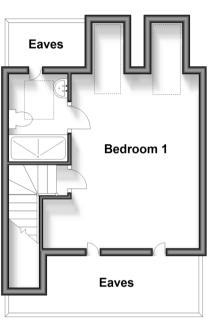

## SECOND FLOOR

Landing

Bedroom 1: 19'5 x 11'4 (5.92m x 3.46m) En-Suite Shower Room: 7'7 x 4'9 (2.31m x 1.45m)