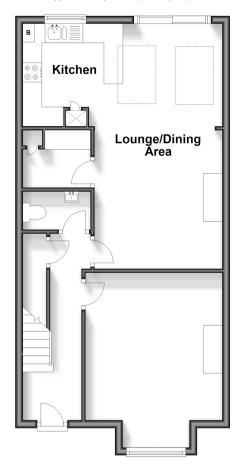

### **GROUND FLOOR**

Entrance Hallway

Downstairs Cloakroom: 6'1 x 3'3 (1.86m x 0.99m)

**Lounge/Dining Area**: 22'2 x 11'4 (6.76m x 3.46m)

Kitchen: 17'4 x 8'8 (5.29m x 2.64m) Utility Room: 6'10 x 5'2 (2.08m x 1.58m)