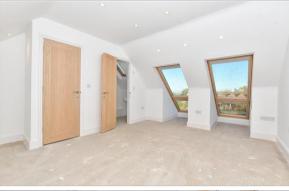

## SECOND FLOOR

Landing

Bedroom 1: 19'5 x 11'4 (5.92m x 3.46m) En-Suite Shower Room: 7'7 x 4'9 (2.31m x 1.45m)