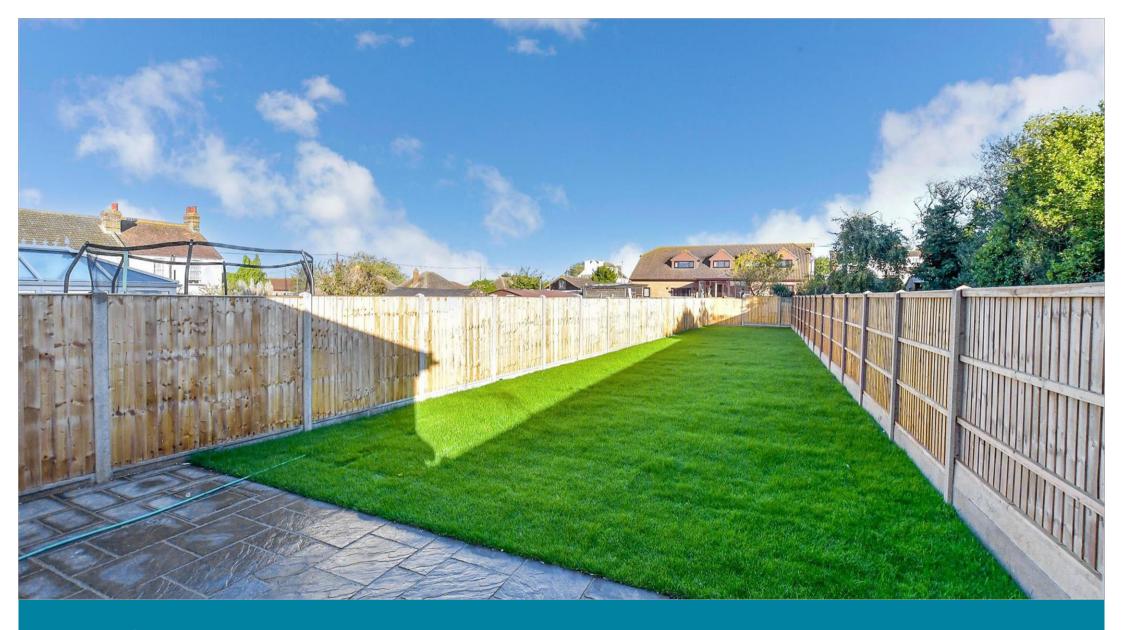

### OUTSIDE

Front Driveway Rear Garden

## Main features

- Off road parking to the front
- Great size lounge/dining area
- Modern fitted kitchen with built in oven, hob and extractor fan
- Stunning en-suite shower room to the main bedroom
- Fantastic size garden with newly laid turf and patio area