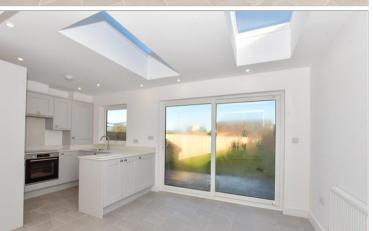

### **GROUND FLOOR**

Entrance Hallway

Downstairs Cloakroom: 6'1 x 3'3 (1.86m x 0.99m)

**Lounge/Dining Area**: 22'2 x 11'4 (6.76m x 3.46m)

Kitchen: 17'4 x 8'8 (5.29m x 2.64m) Utility Room: 6'10 x 5'2 (2.08m x 1.58m)