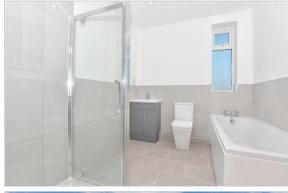

#### FIRST FLOOR

Landing

Bedroom 2: 13'5 x 12'1 (4.09m x 3.69m) Bedroom 3: 12'3 x 9'8 (3.74m x 2.95m) Bathroom: 8'9 x 7'5 (2.67m x 2.26m)