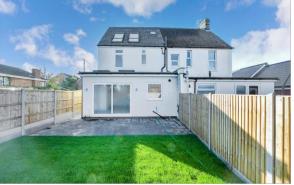

### OUTSIDE

Front Driveway Rear Garden

## Main features

- Off road parking to the front
- Great size lounge/dining area
- Modern fitted kitchen with built in oven, hob and extractor fan
- Stunning en-suite shower room to the main bedroom
- Fantastic size garden with newly laid turf and patio area