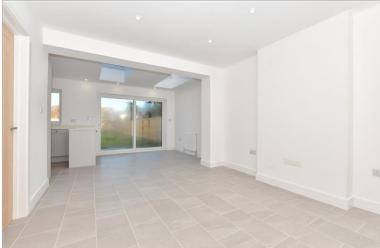

### **GROUND FLOOR**

Entrance Hallway

Downstairs Cloakroom: 6'1 x 3'3 (1.86m x 0.99m)

**Lounge/Dining Area**: 22'2 x 11'4 (6.76m x 3.46m)

Kitchen: 17'4 x 8'8 (5.29m x 2.64m) Utility Room: 6'10 x 5'2 (2.08m x 1.58m)