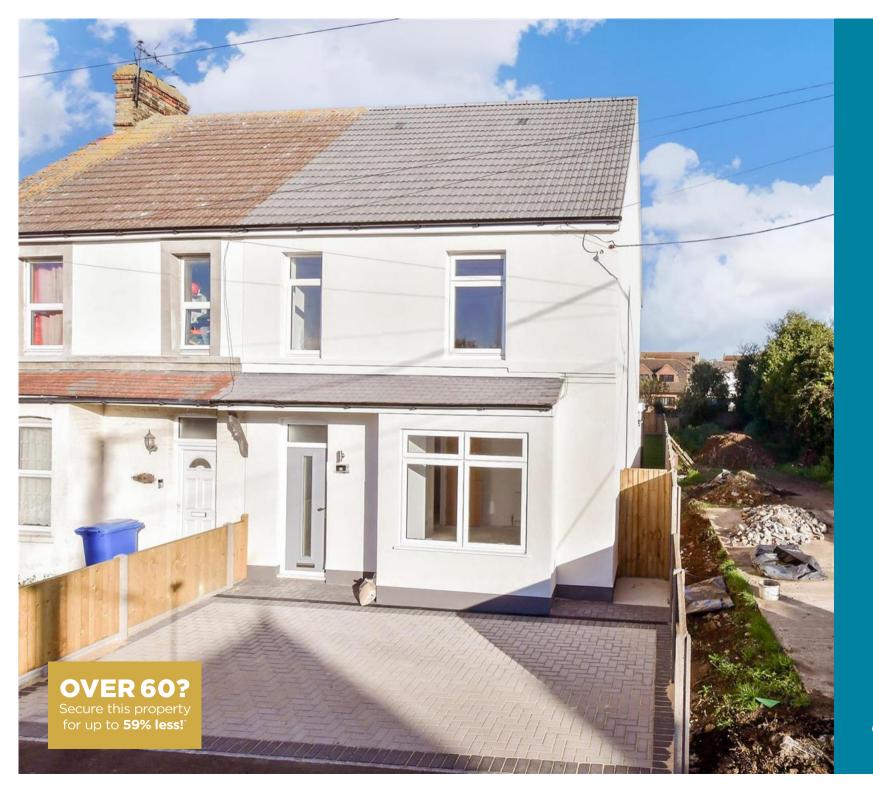

**Price £350,000** 

**Freehold** 

3x ∰ 2x 🚅 1x 🕮

"Greystones", Saxon
Avenue, Minster On Sea,
Kent, ME12

Ground Floor

Approx. 55.6 sq. metres (598.6 sq. feet)

First Floor Approx. 39.8 sq. metres (428.1 sq. feet)

#### **Address**

"Greystones", Saxon Avenue, Minster On Sea, Kent, ME12