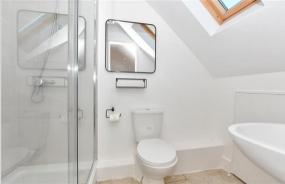

## SECOND FLOOR

Landing

Bedroom 1: 19'5 x 11'4 (5.92m x 3.46m) En-Suite Shower Room: 7'7 x 4'9 (2.31m x 1.45m)