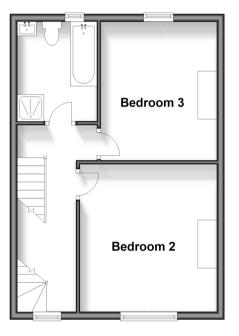

#### FIRST FLOOR

Landing

Bedroom 2: 13'5 x 12'1 (4.09m x 3.69m) Bedroom 3: 12'3 x 9'8 (3.74m x 2.95m) Bathroom: 8'9 x 7'5 (2.67m x 2.26m)