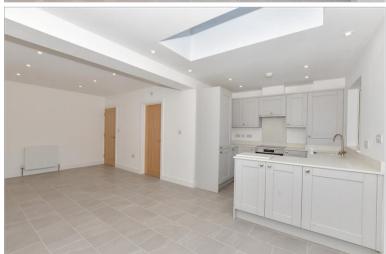

### **GROUND FLOOR**

Entrance Hallway

Downstairs Cloakroom: 6'1 x 3'3 (1.86m x 0.99m)

**Lounge/Dining Area**: 22'2 x 11'4 (6.76m x 3.46m)

Kitchen: 17'4 x 8'8 (5.29m x 2.64m) Utility Room: 6'10 x 5'2 (2.08m x 1.58m)