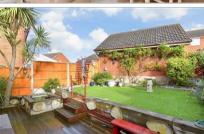

**Price** £290,000

**Freehold** 

3x ∰ 2x 🚅 1x 🕮

Orchid Close, Minster On Sea, Kent, ME12











## Main features

- Park the car on the driveway or use the garage
- Relax in the conservatory and look out onto the rear garden
- Handy downstairs cloakroom
- Family bathroom plus an en-suite shower room
- Great location for links on and off the island
- Local schools plus a Co-op a short stroll away

## **Accommodation**

#### **GROUND FLOOR**

Entrance Hall

Downstairs Cloakroom

Lounge: 18'1 x 10'6 (5.52m x 3.20m)

Kitchen/Diner: 13'11 x 9'11 (4.24m x 3.02m) Conservatory: 13'3 x 9'9 (4.04m x 2.97m)

### FIRST FLOOR

Landing

Bedroom 1: 11'6 x 10'5 (3.51m x 3.18m)

En-Suite Shower Room

Bedroom 2: 11'8 x 7'9 (3.56m x 2.36m)

Bedroom 3: 8'4 x 5'11 (2.54m x 1.80m)

Bathroom

#### OUTSIDE

Front Garden

Rear Garden

Garage: 14'4 x 9'10 (4.37m x 3.00m)

# Ground Floor Approx. 63.1 sq. m