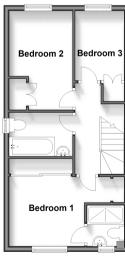

### FIRST FLOOR

Landing

Bedroom 1: 11'6 x 10'5 (3.51m x 3.18m)

En-Suite Shower Room

Bedroom 2: 11'8 x 7'9 (3.56m x 2.36m)

Bedroom 3: 8'4 x 5'11 (2.54m x 1.80m)

Bathroom