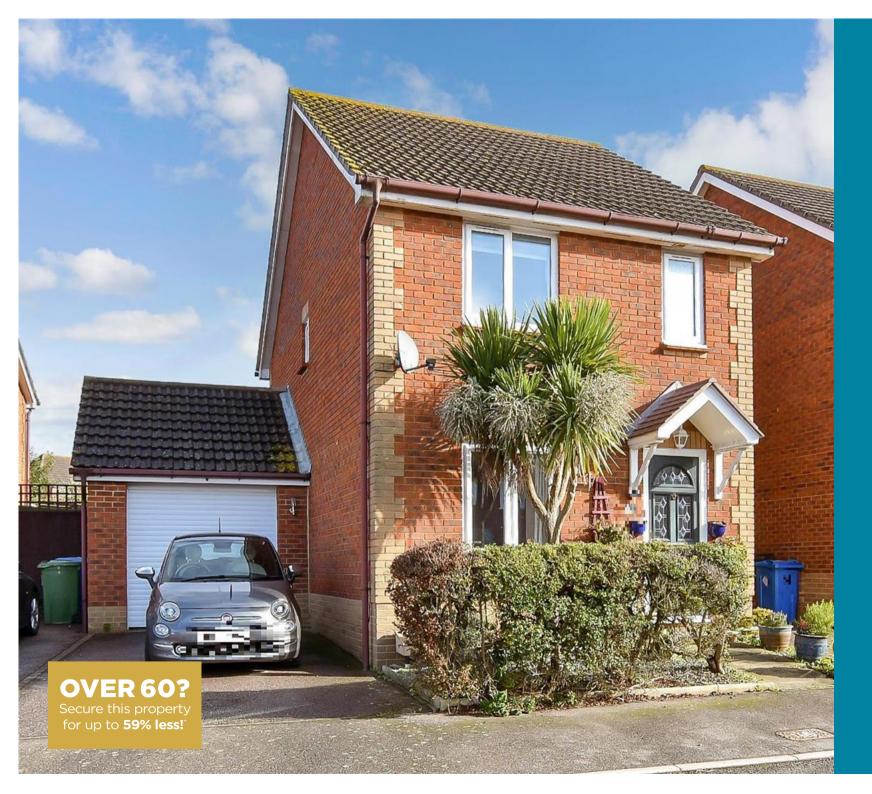

**Price** £290,000

**Freehold** 

3x ∰ 2x 🚅 1x 🕮

Orchid Close, Minster On Sea, Kent, ME12

## Main features

- Park the car on the driveway or use the garage
- Relax in the conservatory and look out onto the rear garden
- Handy downstairs cloakroom
- Family bathroom plus an en-suite shower room
- Great location for links on and off the island
- Local schools plus a Co-op a short stroll away

#### OUTSIDE

Front Garden

Rear Garden

Garage: 14'4 x 9'10 (4.37m x 3.00m)