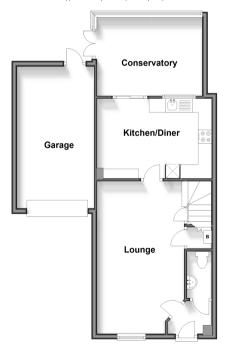

#### **GROUND FLOOR**

Entrance Hall

Downstairs Cloakroom

Lounge: 18'1 x 10'6 (5.52m x 3.20m)

Kitchen/Diner: 13'11 x 9'11 (4.24m x 3.02m) Conservatory: 13'3 x 9'9 (4.04m x 2.97m)

#### OUTSIDE

Front Garden

Rear Garden

Garage: 14'4 x 9'10 (4.37m x 3.00m)

# Ground Floor Approx. 63.1 sq. metres (679.1 sq. fe