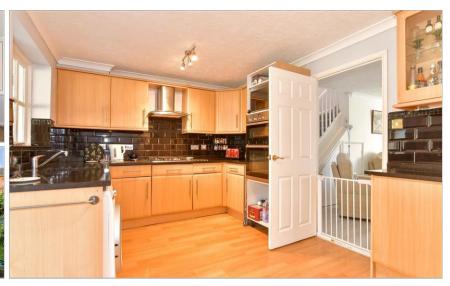

#### **GROUND FLOOR**

Entrance Hall

Downstairs Cloakroom

Lounge: 18'1 x 10'6 (5.52m x 3.20m)

Kitchen/Diner: 13'11 x 9'11 (4.24m x 3.02m) Conservatory: 13'3 x 9'9 (4.04m x 2.97m)