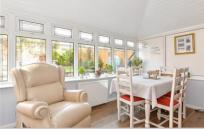

#### **GROUND FLOOR**

Entrance Hall

Downstairs Cloakroom

Lounge: 18'1 x 10'6 (5.52m x 3.20m)

Kitchen/Diner: 13'11 x 9'11 (4.24m x 3.02m) Conservatory: 13'3 x 9'9 (4.04m x 2.97m)