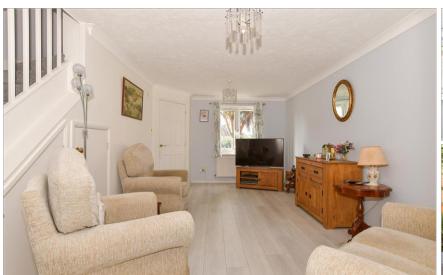

#### **GROUND FLOOR**

Entrance Hall

Downstairs Cloakroom

Lounge: 18'1 x 10'6 (5.52m x 3.20m)

Kitchen/Diner: 13'11 x 9'11 (4.24m x 3.02m) Conservatory: 13'3 x 9'9 (4.04m x 2.97m)