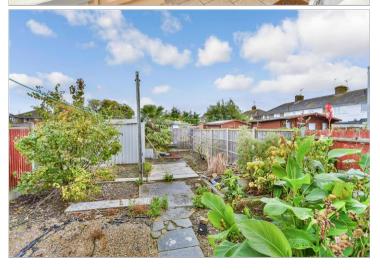

**Price £210,000** 

**Freehold** 

2x 🕮 1x 🚅 2x 🕮

Second Avenue, Sheerness, Kent, ME12









## Main features

- Great home for a first time buyer or investors alike
- Chain free
- Off road parking to the front
- A large rear garden, perfect for keen gardeners
- Great location being only a short stroll to the High Street shops

# **Accommodation**

### **GROUND FLOOR**

Entrance Hall

Downstairs Cloakroom: 4'6 x 2'6 (1.37m x 0.76m)

Lounge: 14'8 x 12'6 (4.47m x 3.81m) Kitchen: 9'3 x 9'2 (2.82m x 2.80m) Conservatory: 10'0 x 9'3 (3.05m x 2.82m)

#### FIRST FLOOR

Landing

Bedroom 1: 14'6 x 10'5 (4.42m x 3.18m) Bedroom 2: 13'2 x 8'5 (4.02m x 2.57m) Bathroom: 9'5 x 6'0 (2.87m x 1.83m) Separate Toilet: 6'6 x 5'0 (1.98m x 1.53m)

### OUTSIDE

Rear Garden Front Driveway

#### **Ground Floor**

Approx. 42.4 sq. metres (456.8 sq. feet)



#### **First Floor** Approx. 40.4 sq. metres (435