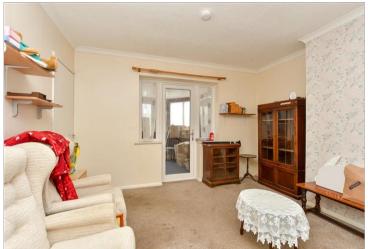

### **GROUND FLOOR**

Entrance Hall

Downstairs Cloakroom: 4'6 x 2'6 (1.37m x 0.76m)

Lounge: 14'8 x 12'6 (4.47m x 3.81m) Kitchen: 9'3 x 9'2 (2.82m x 2.80m) Conservatory: 10'0 x 9'3 (3.05m x 2.82m)