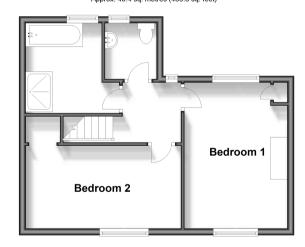

# **Accommodation**

#### FIRST FLOOR

Landing

Bedroom 1: 14'6 x 10'5 (4.42m x 3.18m) Bedroom 2: 13'2 x 8'5 (4.02m x 2.57m) Bathroom: 9'5 x 6'0 (2.87m x 1.83m) Separate Toilet: 6'6 x 5'0 (1.98m x 1.53m)

#### **First Floor** Approx. 40.4 sq. metres (435.3 sq. feet)