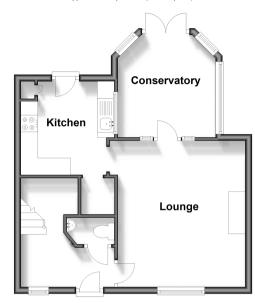

# **Accommodation**

### **GROUND FLOOR**

Entrance Hall

Downstairs Cloakroom: 4'6 x 2'6 (1.37m x 0.76m)

Lounge: 14'8 x 12'6 (4.47m x 3.81m) Kitchen: 9'3 x 9'2 (2.82m x 2.80m) Conservatory: 10'0 x 9'3 (3.05m x 2.82m)

### OUTSIDE

Rear Garden Front Driveway

#### **Ground Floor**

Approx. 42.4 sq. metres (456.8 sq. feet)