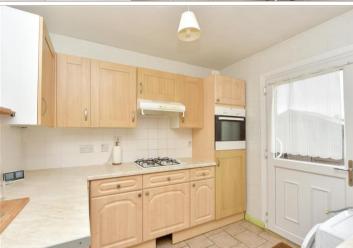

### **GROUND FLOOR**

Entrance Hall

Downstairs Cloakroom: 4'6 x 2'6 (1.37m x 0.76m)

Lounge: 14'8 x 12'6 (4.47m x 3.81m) Kitchen: 9'3 x 9'2 (2.82m x 2.80m) Conservatory: 10'0 x 9'3 (3.05m x 2.82m)