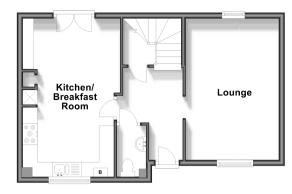

# **Accommodation**

## **GROUND FLOOR**

Downstairs Cloakroom: 5'7 x 3'9 (1.70m x 1.14m)

**Entrance Hallway** 

Lounge: 16'0 x 10'3 (4.88m x 3.13m)

Kitchen/Breakfast Room: 18'3 x 10'2 (5.57m x 3.10m)

## **Ground Floor**

First Floor Approx. 44.8 sq. metres (482.6 sq. feet)

Outbuilding Approx. 18.7 sq. metres (200.9 sq. feet)