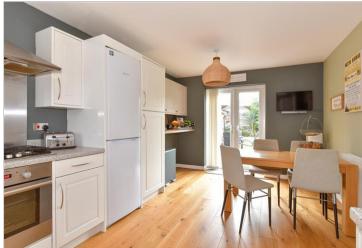

## **GROUND FLOOR**

Downstairs Cloakroom: 5'7 x 3'9 (1.70m x 1.14m)

**Entrance Hallway** 

Lounge: 16'0 x 10'3 (4.88m x 3.13m)

Kitchen/Breakfast Room: 18'3 x 10'2 (5.57m x 3.10m)