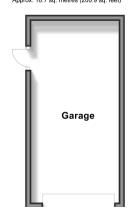

#### OUTBUILDING

Garage: 20'4 x 9'9 (6.20m x 2.97m)

## **Ground Floor**

First Floor Approx. 44.8 sq. metres (482.6 sq. feet)

Outbuilding Approx. 18.7 sq. metres (200.9 sq. feet)