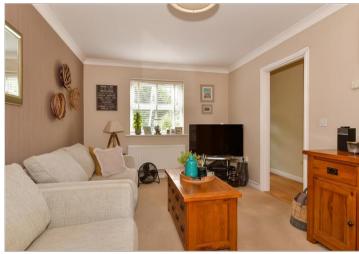

## **GROUND FLOOR**

Downstairs Cloakroom: 5'7 x 3'9 (1.70m x 1.14m)

**Entrance Hallway** 

Lounge: 16'0 x 10'3 (4.88m x 3.13m)

Kitchen/Breakfast Room: 18'3 x 10'2 (5.57m x 3.10m)