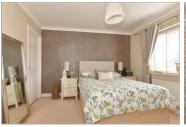

### FIRST FLOOR

Landing

Bedroom 1: 11'2 x 10'4 (3.41m x 3.15m)

En-Suite Shower Room: 6'4 0 x 6'0 (1.93m x 1.83m)

Bedroom 2: 11'4 x 6'8 (3.46m x 2.03m)

Bedroom 3: 10'4 x 9'0 (3.15m x 2.75m)