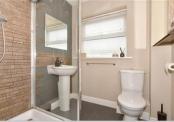

## **GROUND FLOOR**

Downstairs Cloakroom: 5'7 x 3'9 (1.70m x 1.14m)

**Entrance Hallway** 

Lounge: 16'0 x 10'3 (4.88m x 3.13m)

Kitchen/Breakfast Room: 18'3 x 10'2 (5.57m x 3.10m)

### FIRST FLOOR

Landing

Bedroom 1: 11'2 x 10'4 (3.41m x 3.15m)

En-Suite Shower Room: 6'4 0 x 6'0 (1.93m x 1.83m)

Bedroom 2: 11'4 x 6'8 (3.46m x 2.03m)

Bedroom 3: 10'4 x 9'0 (3.15m x 2.75m)