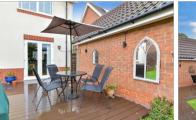

**Price £330,000** 

**Freehold** 

3x ∰ 2x 🚅 1x 🕮

Nunnery Grove, Minster On Sea, Kent, ME12

Mards
Helping you move forwards













# Main features

- Parking for 2 cars plus a garage
- Great size lounge to sit and relax in.
- Nice size low maintenance rear garden
- Set in a cul-de-sac location with a park opposite
- Take a brisk stroll down to the award winning beach

# **Accommodation**

## **GROUND FLOOR**

Downstairs Cloakroom: 5'7 x 3'9 (1.70m x 1.14m)

**Entrance Hallway** 

Lounge: 16'0 x 10'3 (4.88m x 3.13m)

Kitchen/Breakfast Room: 18'3 x 10'2 (5.57m x 3.10m)

### FIRST FLOOR

Landing

Bedroom 1: 11'2 x 10'4 (3.41m x 3.15m)

En-Suite Shower Room: 6'4 0 x 6'0 (1.93m x 1.83m)

Bedroom 2: 11'4 x 6'8 (3.46m x 2.03m)

Bedroom 3: 10'4 x 9'0 (3.15m x 2.75m)

#### OUTBUILDING

Garage: 20'4 x 9'9 (6.20m x 2.97m)

### OUTSIDE

Front Driveway

Front Garden

Rear Garden

## **Ground Floor**



First Floor Approx.