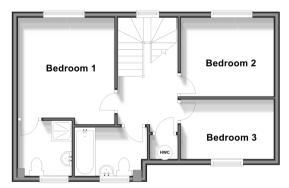

### FIRST FLOOR

Landing

Bedroom 1: 11'2 x 10'4 (3.41m x 3.15m)

En-Suite Shower Room: 6'4 0 x 6'0 (1.93m x 1.83m)

Bedroom 2: 11'4 x 6'8 (3.46m x 2.03m)

Bedroom 3: 10'4 x 9'0 (3.15m x 2.75m)

## **Ground Floor**

First Floor Approx. 44.8 sq. metres (482.6 sq. feet)

Outbuilding Approx. 18.7 sq. metres (200.9 sq. feet)