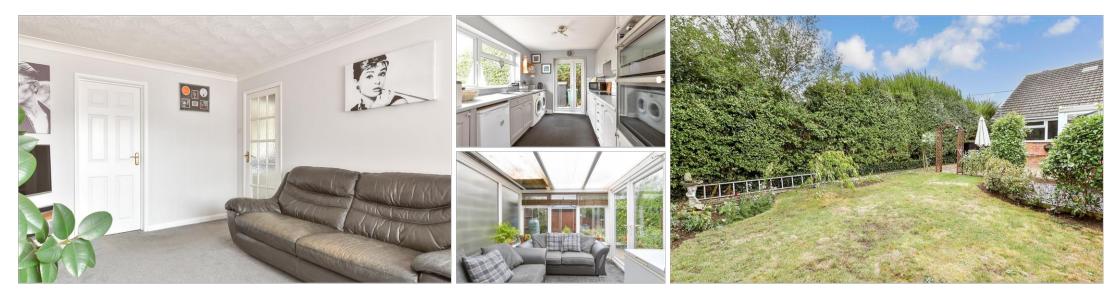

### **Main features**

- Great size kitchen/dining area, perfect for family meals
- Parking to the front and side
- Great size main bedroom with en-suite shower room
- Desirable road with sea views in the distance
- Lovely size rear garden
- Convenience store just around the corner

#### **GROUND FLOOR**

**Entrance Hallway** 

Lounge: 16'3 x 11'0 (4.96m x 3.36m) Dining Area: 15'2 x 9'1 (4.63m x 2.77m) Kitchen: 11'4 x 8'7 (3.46m x 2.62m) Bedroom 2: 12'0 x 8'8 (3.66m x 2.64m) Bathroom: 11'8 x 5'8 (3.56m x 1.73m) Conservatory: 10'2 x 9'3 (3.10m x 2.82m)

#### OUTSIDE

Front Garden Front Drive Rear Garden