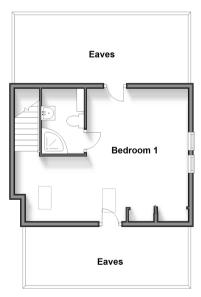

#### **FIRST FLOOR**

Landing Bedroom 1: 20'4 x 15'7 (6.20m x 4.75m) En-suite Shower Room: 7'8 x 5'3 (2.34m x 1.60m)

Appliances & services are untested, dimensions are approximate and floor plans are not to scale