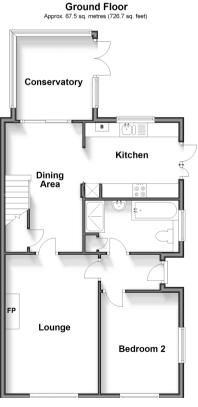

#### **GROUND FLOOR**

**Entrance Hallway** 

Lounge: 16'3 x 11'0 (4.96m x 3.36m) Dining Area: 15'2 x 9'1 (4.63m x 2.77m) Kitchen: 11'4 x 8'7 (3.46m x 2.62m) Bedroom 2: 12'0 x 8'8 (3.66m x 2.64m) Bathroom: 11'8 x 5'8 (3.56m x 1.73m) Conservatory: 10'2 x 9'3 (3.10m x 2.82m)

Appliances & services are untested, dimensions are approximate and floor plans are not to scale