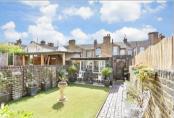

**Price £240,000** 

**Freehold** 

2x 🕮 1x 🚅 2x 🕮

Winstanley Road, Sheerness, Kent, ME12













## Main features

- Handy downstairs cloakroom plus a separate utility room
- Separate dining room and lounge
- Sit and relax in the conservatory
- Great locating being only a short stroll to the High Street
- Lovely sized bathroom with separate walk in shower

# **Accommodation**

### **GROUND FLOOR**

Entrance Hall

Downstairs Cloakroom: 4'5 x 2'7 (1.35m x

0.79m)

Lounge: 15'4 x 11'5 (4.68m x 3.48m) **Kitchen**: 11'7 x 9'4 (3.53m x 2.85m) Utility Room: 12'2 x 9'6 (3.71m x 2.90m) Dining Room: 14'8 x 9'4 (4.47m x 2.85m) Conservatory: 9'2 x 7'4 (2.80m x 2.24m)

#### FIRST FLOOR

Landing

Bedroom 1: 17'1 x 9'7 (5.21m x 2.92m) Bedroom 2: 16'9 x 14'6 (5.11m x 4.42m) Bathroom: 12'3 x 9'5 (3.74m x 2.87m)

## **OUTSIDE**

Front Garden Rear Garden

# **Ground Floor**

Approx. 60.2 sq. met