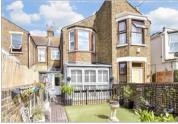

**Price £240,000** 

**Freehold** 

2x 🕮 1x 🚅 2x 🕮

Winstanley Road, Sheerness, Kent, ME12













## Main features

- Handy downstairs cloakroom plus a separate utility room
- Separate dining room and lounge
- Sit and relax in the conservatory
- Great locating being only a short stroll to the High Street
- Lovely sized bathroom with separate walk in shower

# **Accommodation**

### **GROUND FLOOR**

Entrance Hall

Downstairs Cloakroom: 4'5 x 2'7 (1.35m x

0.79m)

Lounge: 15'4 x 11'5 (4.68m x 3.48m) **Kitchen**: 11'7 x 9'4 (3.53m x 2.85m) Utility Room: 12'2 x 9'6 (3.71m x 2.90m) Dining Room: 14'8 x 9'4 (4.47m x 2.85m) Conservatory: 9'2 x 7'4 (2.80m x 2.24m)

#### FIRST FLOOR

Landing

Bedroom 1: 17'1 x 9'7 (5.21m x 2.92m) Bedroom 2: 16'9 x 14'6 (5.11m x 4.42m) Bathroom: 12'3 x 9'5 (3.74m x 2.87m)

## **OUTSIDE**

Front Garden Rear Garden

# **Ground Floor**

Approx. 60.2 sq. metre