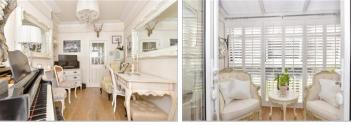

## Main features

- Handy downstairs cloakroom plus a separate utility room
- Separate dining room and lounge
- Sit and relax in the conservatory
- Great locating being only a short stroll to the High Street
- Lovely sized bathroom with separate walk in shower

### **GROUND FLOOR**

Entrance Hall

Downstairs Cloakroom: 4'5 x 2'7 (1.35m x

0.79m)

Lounge: 15'4 x 11'5 (4.68m x 3.48m) **Kitchen**: 11'7 x 9'4 (3.53m x 2.85m) Utility Room: 12'2 x 9'6 (3.71m x 2.90m) Dining Room: 14'8 x 9'4 (4.47m x 2.85m) Conservatory: 9'2 x 7'4 (2.80m x 2.24m)