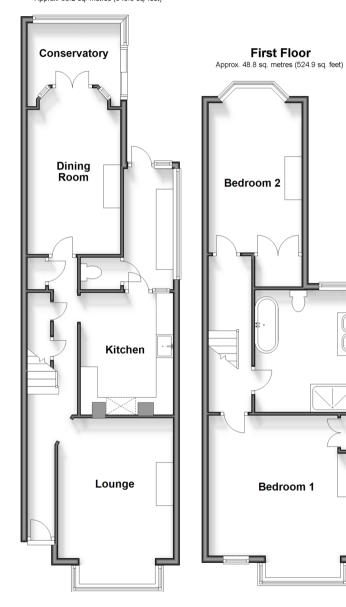

# **Accommodation**

### **GROUND FLOOR**

Entrance Hall

Downstairs Cloakroom: 4'5 x 2'7 (1.35m x

0.79m)

Lounge: 15'4 x 11'5 (4.68m x 3.48m) **Kitchen**: 11'7 x 9'4 (3.53m x 2.85m) Utility Room: 12'2 x 9'6 (3.71m x 2.90m) Dining Room: 14'8 x 9'4 (4.47m x 2.85m) Conservatory: 9'2 x 7'4 (2.80m x 2.24m)

#### FIRST FLOOR

Landing

Bedroom 1: 17'1 x 9'7 (5.21m x 2.92m) Bedroom 2: 16'9 x 14'6 (5.11m x 4.42m) Bathroom: 12'3 x 9'5 (3.74m x 2.87m)

## **OUTSIDE**

Front Garden Rear Garden

# **Ground Floor**

Approx. 60.2 sq. metres (648.3 sq. feet)