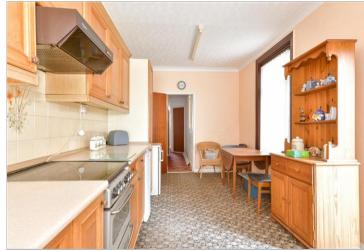

#### **GROUND FLOOR**

Entrance Hall

Lounge: 15'6 x 11'4 (4.73m x 3.46m) Dining Area: 11'9 x 9'4 (3.58m x 2.85m) Kitchen/Breakfast Room: 24'2 (7.37m) x 15'5 (4.70m) narrowing to 8'4 (2.54m)

Downstairs Toilet: 3'6 x 3'0 (1.07m x 0.92m)