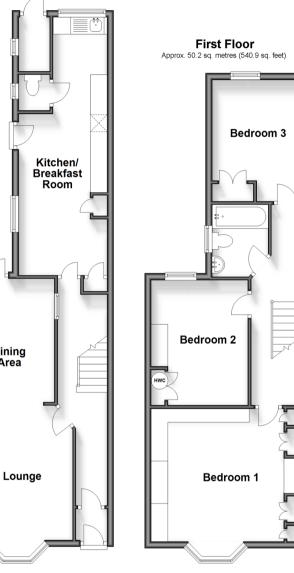

## Accommodation

#### **GROUND FLOOR**

Entrance Hall

Lounge: 15'6 x 11'4 (4.73m x 3.46m) Dining Area: 11'9 x 9'4 (3.58m x 2.85m) Kitchen/Breakfast Room: 24'2 (7.37m) x 15'5 (4.70m) narrowing to 8'4 (2.54m)

Downstairs Toilet: 3'6 x 3'0 (1.07m x 0.92m)

#### **FIRST FLOOR**

Landing

Bedroom 1: 15'0 (4.58m) x 14'4 (4.37m) narrowing to 12'8 (3.86m)

Bedroom 2: 12'1 x 8'7 (3.69m x 2.62m) Bedroom 3: 11'3 x 8'3 (3.43m x 2.52m) Bathroom: 6'9 x 5'5 (2.06m x 1.65m)

#### OUTSIDE

Front Garden Rear Garden

**Ground Floor** Approx. 55.0 sq. metres (592.2 sq. feet)

Dining Area