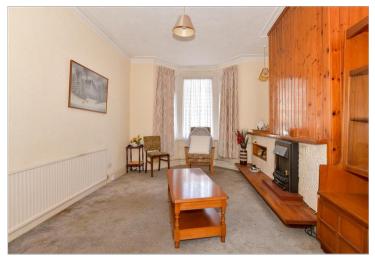

#### **GROUND FLOOR**

Entrance Hall

Lounge: 15'6 x 11'4 (4.73m x 3.46m) Dining Area: 11'9 x 9'4 (3.58m x 2.85m) Kitchen/Breakfast Room: 24'2 (7.37m) x 15'5 (4.70m) narrowing to 8'4 (2.54m)

Downstairs Toilet: 3'6 x 3'0 (1.07m x 0.92m)