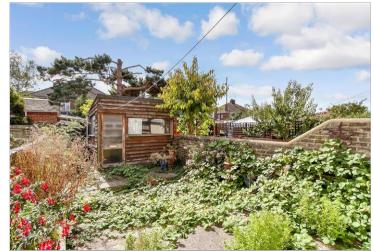

#### OUTSIDE

Front Garden Rear Garden

**Ground Floor** Approx. 55.0 sq. metres (592.2 sq. feet)

Dining Area