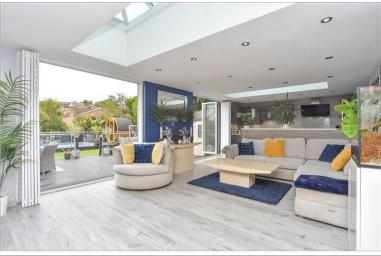

### **GROUND FLOOR**

**Entrance Hall** 

**Downstairs Cloakroom** 

Lounge: 14'2 x 10'1 into bay (4.32m x 3.08m)

Dining Area: 10'1 x 9'3 (3.08m x 2.82m) Study: 9'10 x 9'5 (3.00m x 2.87m)

Family Area: 30'10 x 14'5 (9.40m x 4.40m)

Kitchen/Breakfast Area: 18'5 x 9'10 (5.62m x 3.00m) Bedroom 5: 15'8 x 10'0 into bay (4.78m x 3.05m)

## **Main features**

- Cool off in the summer in the outdoor pool, as its heated you can use it all year round
- There is a study/home office down stairs as well as another bedroom
- Entertain in style in the stunning breakfast/family room
- In and out driveway to the front
- Useful downstairs cloakroom, handy for children and guests