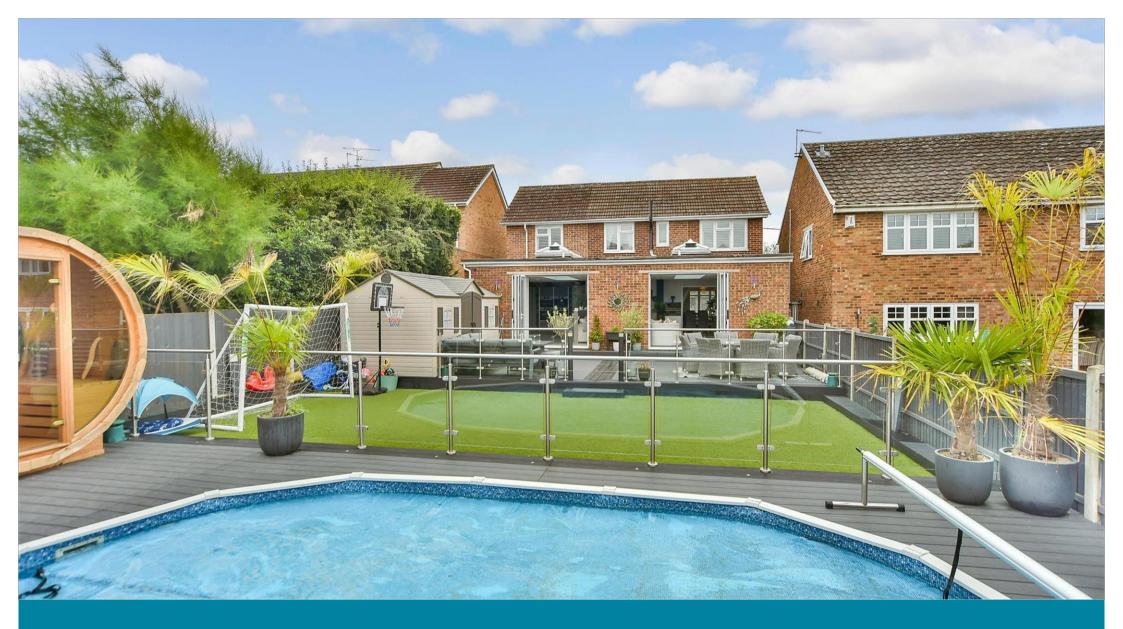

### **OUTSIDE**

Front Driveway

Rear Garden

Swimming Pool

## **Main features**

- Cool off in the summer in the outdoor pool, as its heated you can use it all year round
- There is a study/home office down stairs as well as another bedroom
- Entertain in style in the stunning breakfast/family room
- In and out driveway to the front
- Useful downstairs cloakroom, handy for children and guests