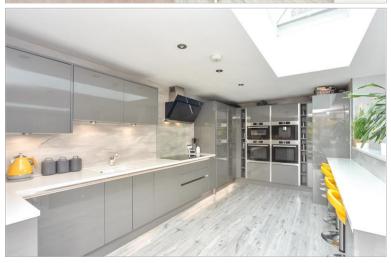

Kitchen/Breakfast Area: 18'5 x 9'10 (5.62m x 3.00m) Bedroom 5: 15'8 x 10'0 into bay (4.78m x 3.05m)