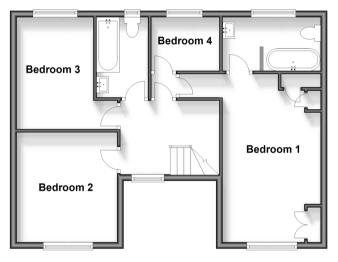

### FIRST FLOOR

Landing

Bedroom 1: 14'8 x 9'8 (4.47m x 2.95m)

En-suite Bathroom: 9'10 x 5'4 (3.00m x 1.63m)

Bedroom 2: 12'8 x 9'10 (3.86m x 3.00m) Bedroom 3: 10'11 x 10'2 (3.33m x 3.10m)

Bedroom 4:  $7'5 \times 6'2$  (2.26m x 1.88m)

Bathroom: 11'9 x 9'6 (3.58m x 2.90m)