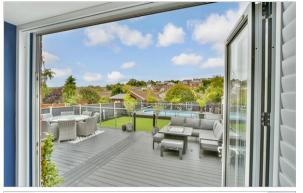

### **OUTSIDE**

Front Driveway

Rear Garden

Swimming Pool

## **Main features**

- Cool off in the summer in the outdoor pool, as its heated you can use it all year round
- There is a study/home office down stairs as well as another bedroom
- Entertain in style in the stunning breakfast/family room
- In and out driveway to the front
- Useful downstairs cloakroom, handy for children and guests