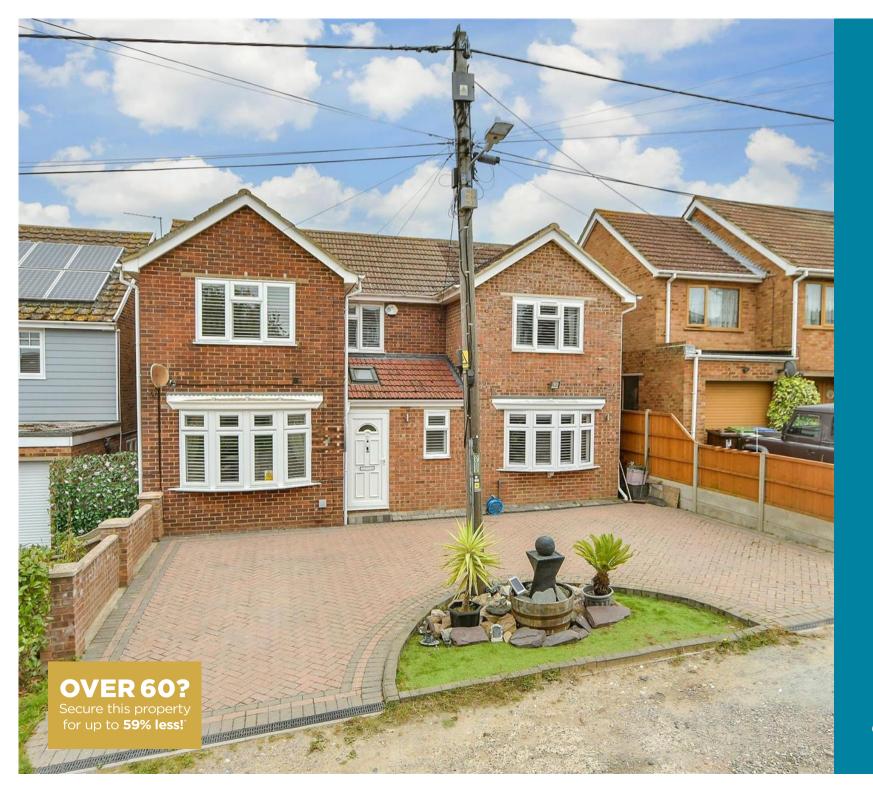

**Price £550,000** 

**Freehold** 

5x 🕮 2x 🚅 2x 🕮

Woodland Drive,
Minster On Sea, Kent,
ME12

Ground Floor
Approx. 106.4 sq. metres (1145.4 sq. feet) **Family** Kitchen/ Breakfast Area Area Dining Area Study Bedroom 5 Lounge

### **GROUND FLOOR**

**Entrance Hall** 

**Downstairs Cloakroom** 

Lounge: 14'2 x 10'1 into bay (4.32m x 3.08m)

Dining Area: 10'1 x 9'3 (3.08m x 2.82m) Study: 9'10 x 9'5 (3.00m x 2.87m)

Family Area: 30'10 x 14'5 (9.40m x 4.40m)

Kitchen/Breakfast Area: 18'5 x 9'10 (5.62m x 3.00m) Bedroom 5: 15'8 x 10'0 into bay (4.78m x 3.05m)

### **OUTSIDE**

Front Driveway

Rear Garden

Swimming Pool

## **Main features**

- Cool off in the summer in the outdoor pool, as its heated you can use it all year round
- There is a study/home office down stairs as well as another bedroom
- Entertain in style in the stunning breakfast/family room
- In and out driveway to the front
- Useful downstairs cloakroom, handy for children and guests