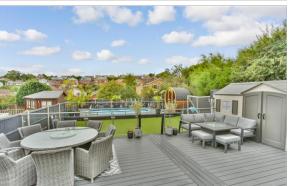

### **OUTSIDE**

Front Driveway

Rear Garden

Swimming Pool

## **Main features**

- Cool off in the summer in the outdoor pool, as its heated you can use it all year round
- There is a study/home office down stairs as well as another bedroom
- Entertain in style in the stunning breakfast/family room
- In and out driveway to the front
- Useful downstairs cloakroom, handy for children and guests