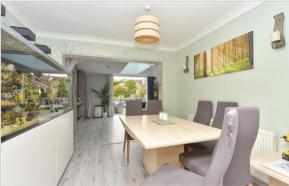

### **GROUND FLOOR**

**Entrance Hall** 

**Downstairs Cloakroom** 

Lounge: 14'2 x 10'1 into bay (4.32m x 3.08m)

Dining Area: 10'1 x 9'3 (3.08m x 2.82m) Study: 9'10 x 9'5 (3.00m x 2.87m)

Family Area: 30'10 x 14'5 (9.40m x 4.40m)