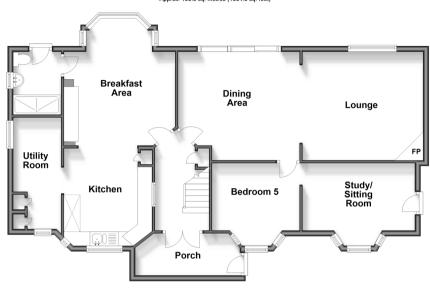

## **Split Level Ground Floor**

Approx. 100.8 sq. metres (1084.8 sq. feet)

### **GROUND FLOOR**

**Entrance Porch** 

**Entrance Hall** 

Kitchen/Breakfast Area: 16'2 x 12'0 (4.93m x

3.66m)

Lounge: 13'8 x 13'1 (4.17m x 3.99m)

Dining Area: 14'1 x 13'0 (4.30m x 3.97m)

Study/Sitting Room: 12'9 (3.89m) x 10'11 (3.33m)

narrowing to 8'0 (2.44m)

Utility Room: 12'9 (3.89m) narrowing to 7'4

(2.24m) x 5'2 (1.58m)

Shower Room: 7'9 x 5'3 (2.36m x 1.60m) Bedroom 5: 11'8 (3.56m) narrowing to 10'2

(3.10m) x 10'6 (3.20m)