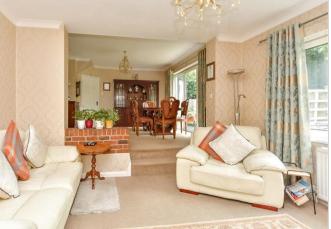

### **GROUND FLOOR**

**Entrance Porch** 

**Entrance Hall** 

Kitchen/Breakfast Area: 16'2 x 12'0 (4.93m x

3.66m)

Lounge: 13'8 x 13'1 (4.17m x 3.99m)

Dining Area: 14'1 x 13'0 (4.30m x 3.97m)

Study/Sitting Room: 12'9 (3.89m) x 10'11 (3.33m)