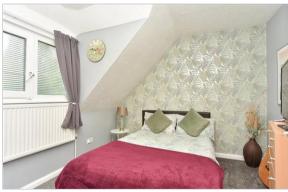

### FIRST FLOOR

Landing

Bedroom 1: 14'3 (4.35m) x 12'9 (3.89m)

narrowing to 10'9 (3.28m)

En-suite Shower Room:  $12'5 \times 5'2$  (3.79m x

1.58m)

Bedroom 2: 12'8 x 8'1 (3.86m x 2.47m)

Bedroom 3: 10'11 x 10'0 (3.33m x 3.05m)

Bedroom 4: 10'1 x 9'2 (3.08m x 2.80m)

Bathroom: 7'5 x 6'0 (2.26m x 1.83m)