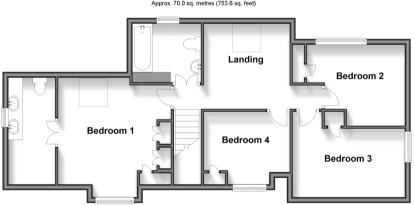

### FIRST FLOOR

Landing

Bedroom 1: 14'3 (4.35m) x 12'9 (3.89m)

narrowing to 10'9 (3.28m)

En-suite Shower Room:  $12'5 \times 5'2$  (3.79m x

1.58m)

Bedroom 2: 12'8 x 8'1 (3.86m x 2.47m)

Bedroom 3: 10'11 x 10'0 (3.33m x 3.05m)

Bedroom 4: 10'1 x 9'2 (3.08m x 2.80m)

Bathroom: 7'5 x 6'0 (2.26m x 1.83m)