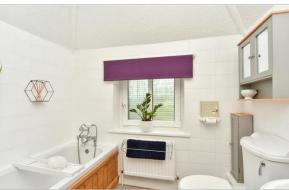

### FIRST FLOOR

Landing

Bedroom 1: 14'3 (4.35m) x 12'9 (3.89m)

narrowing to 10'9 (3.28m)

En-suite Shower Room:  $12'5 \times 5'2$  (3.79m x

1.58m)

Bedroom 2: 12'8 x 8'1 (3.86m x 2.47m)

Bedroom 3: 10'11 x 10'0 (3.33m x 3.05m)

Bedroom 4: 10'1 x 9'2 (3.08m x 2.80m)

Bathroom: 7'5 x 6'0 (2.26m x 1.83m)