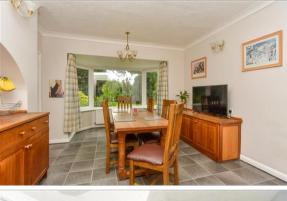

### **GROUND FLOOR**

**Entrance Porch** 

**Entrance Hall** 

Kitchen/Breakfast Area: 16'2 x 12'0 (4.93m x

3.66m)

Lounge: 13'8 x 13'1 (4.17m x 3.99m)

Dining Area: 14'1 x 13'0 (4.30m x 3.97m)

Study/Sitting Room: 12'9 (3.89m) x 10'11 (3.33m)