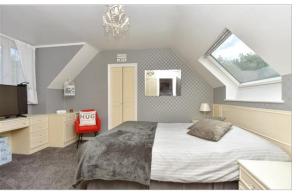

### FIRST FLOOR

Landing

Bedroom 1: 14'3 (4.35m) x 12'9 (3.89m)

narrowing to 10'9 (3.28m)

En-suite Shower Room:  $12'5 \times 5'2$  (3.79m x

1.58m)

Bedroom 2: 12'8 x 8'1 (3.86m x 2.47m)

Bedroom 3: 10'11 x 10'0 (3.33m x 3.05m)

Bedroom 4: 10'1 x 9'2 (3.08m x 2.80m)

Bathroom: 7'5 x 6'0 (2.26m x 1.83m)