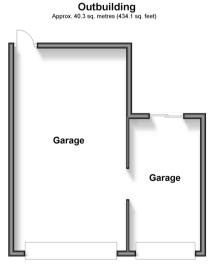

### **OUTBUILDING**

Garage: 24'0 x 13'0 (7.32m x 3.97m) Garage: 14'0 x 8'2 (4.27m x 2.49m)