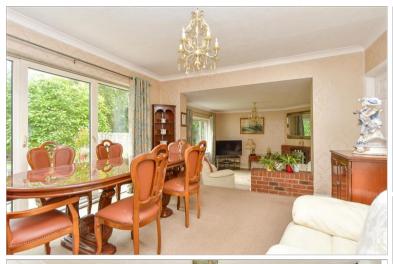

### **GROUND FLOOR**

**Entrance Porch** 

**Entrance Hall** 

Kitchen/Breakfast Area: 16'2 x 12'0 (4.93m x

3.66m)

Lounge: 13'8 x 13'1 (4.17m x 3.99m)

Dining Area: 14'1 x 13'0 (4.30m x 3.97m)

Study/Sitting Room: 12'9 (3.89m) x 10'11 (3.33m)