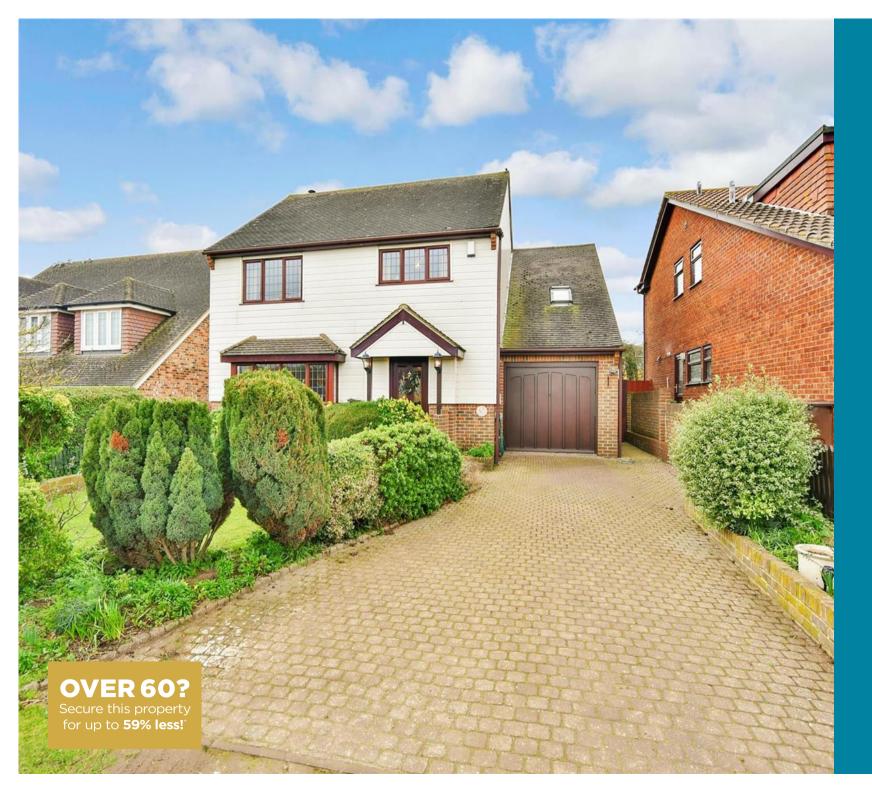

Price £500,000

**Freehold** 

4x 🕮 2x 🚅 2x 🕮

Southsea Avenue,
Minster On Sea, Kent,
ME12

### OUTSIDE

Front Garden

Front Driveway

Rear Garden

Workshop: 16'0 x 12'0 (4.88m x 3.66m) Garage: 15'9 x 8'3 (4.80m x 2.52m)