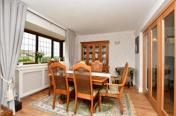

### **GROUND FLOOR**

Entrance Porch

Entrance Hall: 11'5 x 9'2 (3.48m x 2.80m)

Downstairs Cloakroom: 5'0 x 2'7 (1.53m x 0.79m)

Lounge: 17'7 x 12'9 (5.36m x 3.89m)

Dining Room: 12'9 x 10'9 (3.89m x 3.28m)

Kitchen/Breakfast Room: (L-shaped)  $13'9 \times 9'2$  (4.19m x