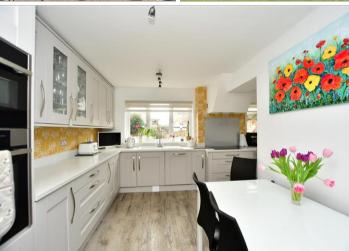

## **Main features**

- Personal door into the garage
- Modern kitchen with Neff oven, hob & dishwasher
- Sit and relax in the conservatory
- Sea views from 2 of the bedrooms upstairs
- Fabulous log burner to cosy up to in the lounge
- No onward chain

### **GROUND FLOOR**

Entrance Porch

Entrance Hall: 11'5 x 9'2 (3.48m x 2.80m)

Downstairs Cloakroom: 5'0 x 2'7 (1.53m x 0.79m)

Lounge: 17'7 x 12'9 (5.36m x 3.89m)

Dining Room: 12'9 x 10'9 (3.89m x 3.28m)

Kitchen/Breakfast Room: (L-shaped)  $13'9 \times 9'2$  (4.19m x

2.80m) plus 9'3 x 6'8 (2.82m x 2.03m)

Conservatory: 12'7 x 11'9 (3.84m x 3.58m)