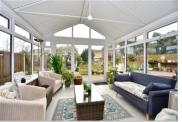

2.80m) plus 9'3 x 6'8 (2.82m x 2.03m)

Conservatory: 12'7 x 11'9 (3.84m x 3.58m)