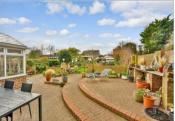

### OUTSIDE

Front Garden

Front Driveway

Rear Garden

Workshop: 16'0 x 12'0 (4.88m x 3.66m) Garage: 15'9 x 8'3 (4.80m x 2.52m)