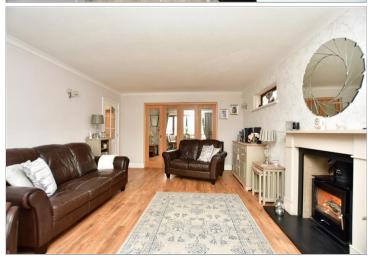

## **Main features**

- Personal door into the garage
- Modern kitchen with Neff oven, hob & dishwasher
- Sit and relax in the conservatory
- Sea views from 2 of the bedrooms upstairs
- Fabulous log burner to cosy up to in the lounge
- No onward chain

### **GROUND FLOOR**

Entrance Porch

Entrance Hall: 11'5 x 9'2 (3.48m x 2.80m)

Downstairs Cloakroom: 5'0 x 2'7 (1.53m x 0.79m)

Lounge: 17'7 x 12'9 (5.36m x 3.89m)

Dining Room: 12'9 x 10'9 (3.89m x 3.28m)

Kitchen/Breakfast Room: (L-shaped)  $13'9 \times 9'2$  (4.19m x