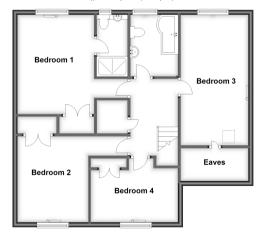

### Landing

Bedroom 1: 13'3 x 10'9 (4.04m x 3.28m)

En-Suite Shower Room: 8'0 x 4'0 (2.44m x 1.22m)

Bedroom 2: 18'0 x 8'3 (5.49m x 2.52m) Bedroom 3: 13'3 x 10'9 (4.04m x 3.28m)

Bedroom 4: 12'3 (3.74m) x 9'0 (2.75m) narrowing to

7'4 (2.24m)

Bathroom: 7'9 x 6'9 (2.36m x 2.06m)

# Conservatory Kitchen/ Breakfast Room Garage Entrance Hall

**Ground Floor** 

First Floor
Approx, 81.1 sq. metres (872.7 sq. fe