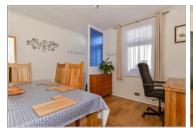

## **Accommodation**

**GROUND FLOOR** 

Lounge: 12'8 x 10'7 (3.86m x 3.23m) Dining Room: 12'8 x 10'6 (3.86m x 3.20m) **Kitchen**: 8'11 x 8'0 (2.72m x 2.44m)

FIRST FLOOR

Landing

Bedroom 1: 12'9 x 10'7 (3.89m x 3.23m) Bedroom 2: 10'9 x 9'7 (3.28m x 2.92m) Bathroom: 8'9 x 7'9 (2.67m x 2.36m)