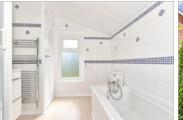

## **Accommodation**

**GROUND FLOOR** 

Lounge: 12'8 x 10'7 (3.86m x 3.23m) Dining Room: 12'8 x 10'6 (3.86m x 3.20m) **Kitchen**: 8'11 x 8'0 (2.72m x 2.44m)

FIRST FLOOR

Landing

Bedroom 1: 12'9 x 10'7 (3.89m x 3.23m) Bedroom 2: 10'9 x 9'7 (3.28m x 2.92m) Bathroom: 8'9 x 7'9 (2.67m x 2.36m)