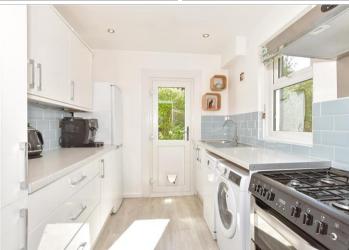

## Main features

- **Extensively refurbished by the** existing owners
- Perfect first time buy allowing you to move straight in!
- Modern kitchen and bathroom
- Separate upstairs bathroom
- Large landscaped rear garden

## **Accommodation**

**GROUND FLOOR** 

Lounge: 12'8 x 10'7 (3.86m x 3.23m) Dining Room: 12'8 x 10'6 (3.86m x 3.20m) **Kitchen**: 8'11 x 8'0 (2.72m x 2.44m)

FIRST FLOOR

Landing

Bedroom 1: 12'9 x 10'7 (3.89m x 3.23m) Bedroom 2: 10'9 x 9'7 (3.28m x 2.92m) Bathroom: 8'9 x 7'9 (2.67m x 2.36m)