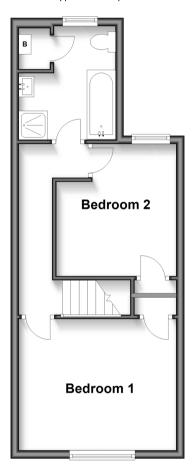

## **Accommodation**

**GROUND FLOOR** 

Lounge: 12'8 x 10'7 (3.86m x 3.23m) Dining Room: 12'8 x 10'6 (3.86m x 3.20m) **Kitchen**: 8'11 x 8'0 (2.72m x 2.44m)

FIRST FLOOR

Landing

Bedroom 1: 12'9 x 10'7 (3.89m x 3.23m) Bedroom 2: 10'9 x 9'7 (3.28m x 2.92m) Bathroom: 8'9 x 7'9 (2.67m x 2.36m)

## **First Floor** Approx. 381.4 sq. feet