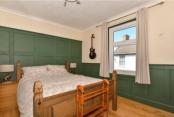

## **Accommodation**

**GROUND FLOOR** 

Lounge: 12'8 x 10'7 (3.86m x 3.23m) Dining Room: 12'8 x 10'6 (3.86m x 3.20m) **Kitchen**: 8'11 x 8'0 (2.72m x 2.44m)

FIRST FLOOR

Landing

Bedroom 1: 12'9 x 10'7 (3.89m x 3.23m) Bedroom 2: 10'9 x 9'7 (3.28m x 2.92m) Bathroom: 8'9 x 7'9 (2.67m x 2.36m)