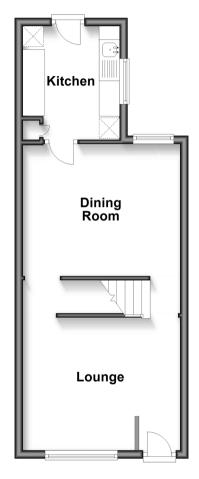

## **Accommodation**

**GROUND FLOOR** 

Lounge: 12'8 x 10'7 (3.86m x 3.23m) Dining Room: 12'8 x 10'6 (3.86m x 3.20m) **Kitchen**: 8'11 x 8'0 (2.72m x 2.44m)

FIRST FLOOR

Landing

Bedroom 1: 12'9 x 10'7 (3.89m x 3.23m) Bedroom 2: 10'9 x 9'7 (3.28m x 2.92m) Bathroom: 8'9 x 7'9 (2.67m x 2.36m)

## **First Floor** Approx. 381.4 sq. feet