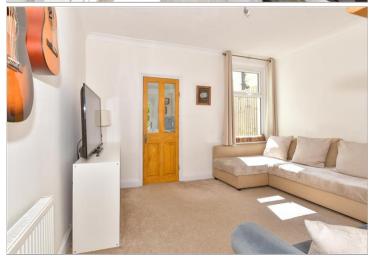

## **Accommodation**

**GROUND FLOOR** 

Lounge: 12'8 x 10'7 (3.86m x 3.23m) Dining Room: 12'8 x 10'6 (3.86m x 3.20m) **Kitchen**: 8'11 x 8'0 (2.72m x 2.44m)

FIRST FLOOR

Landing

Bedroom 1: 12'9 x 10'7 (3.89m x 3.23m) Bedroom 2: 10'9 x 9'7 (3.28m x 2.92m) Bathroom: 8'9 x 7'9 (2.67m x 2.36m)