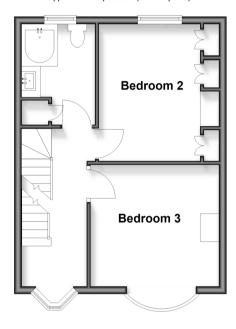

### FIRST FLOOR

Landing

Bedroom 2: 11'11 x 10'7 (3.63m x 3.23m) Bedroom 3: 12'11 x 10'11 (3.94m x 3.33m) Bathroom: 9'0 x 6'5 (2.75m x 1.96m)