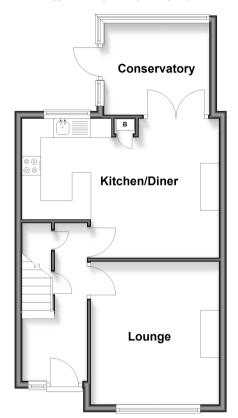

#### **GROUND FLOOR**

Hallway

Lounge: 11'0 x 11'0 (3.36m x 3.36m) Kitchen/Diner: 17'3 x 11'11 (5.26m x 3.63m) Conservatory: 9'1 x 8'0 (2.77m x 2.44m)