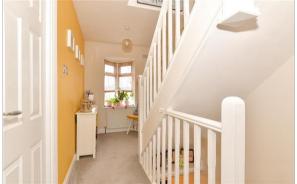

#### **GROUND FLOOR**

Hallway

Lounge: 11'0 x 11'0 (3.36m x 3.36m) Kitchen/Diner: 17'3 x 11'11 (5.26m x 3.63m) Conservatory: 9'1 x 8'0 (2.77m x 2.44m)

### FIRST FLOOR

Landing

Bedroom 2: 11'11 x 10'7 (3.63m x 3.23m) Bedroom 3: 12'11 x 10'11 (3.94m x 3.33m) Bathroom: 9'0 x 6'5 (2.75m x 1.96m)