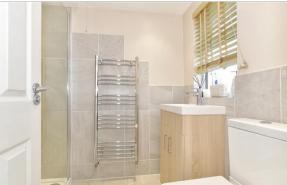

### FIRST FLOOR

Landing

Bedroom 2: 11'11 x 10'7 (3.63m x 3.23m) Bedroom 3: 12'11 x 10'11 (3.94m x 3.33m) Bathroom: 9'0 x 6'5 (2.75m x 1.96m)