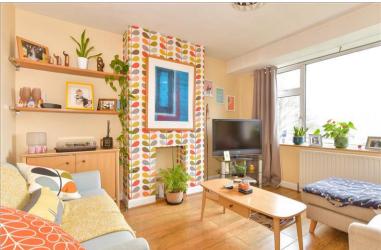

#### **GROUND FLOOR**

Hallway

Lounge: 11'0 x 11'0 (3.36m x 3.36m) Kitchen/Diner: 17'3 x 11'11 (5.26m x 3.63m) Conservatory: 9'1 x 8'0 (2.77m x 2.44m)