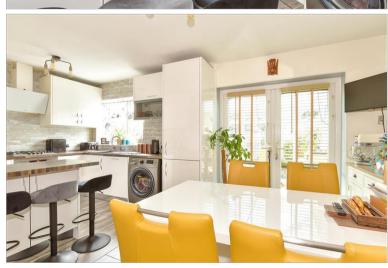

#### **GROUND FLOOR**

Hallway

Lounge: 11'0 x 11'0 (3.36m x 3.36m) Kitchen/Diner: 17'3 x 11'11 (5.26m x 3.63m) Conservatory: 9'1 x 8'0 (2.77m x 2.44m)

## **Main features**

- **■** Immaculately presented throughout!
- Loft conversion with en-suite shower room
- Open plan kitchen/diner ideal for entertaining
- Garage and off-road parking
- Walking distance to the historic High Street and high speed station