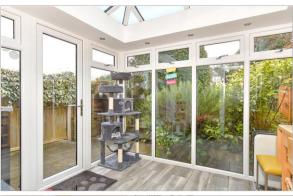

#### **GROUND FLOOR**

Hallway

Lounge: 11'0 x 11'0 (3.36m x 3.36m) Kitchen/Diner: 17'3 x 11'11 (5.26m x 3.63m) Conservatory: 9'1 x 8'0 (2.77m x 2.44m)