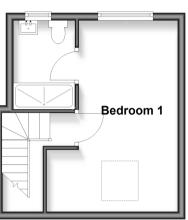

#### SECOND FLOOR

Landing

Bedroom 1: 16'9 x 11'5 (5.11m x 3.48m) En-Suite Shower Room: 7'4 x 7'4 (2.24m x 2.24m)