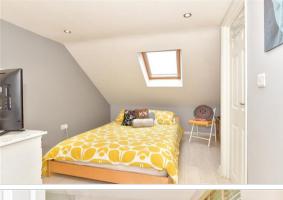

#### SECOND FLOOR

Landing

Bedroom 1: 16'9 x 11'5 (5.11m x 3.48m) En-Suite Shower Room: 7'4 x 7'4 (2.24m x 2.24m)