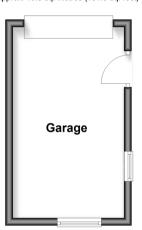

**Price £375,000** 

**Freehold** 

3x ∰ 2x 🚅 1x 🕮

St. William's Way, Rochester, Kent, ME1



**Ground Floor** 

Approx. 45.9 sq. metres (494.2 sq. feet)



First Floor Approx. 37.0 sq. metres (397.8 sq. feet)



**Second Floor** 

Approx. 23.0 sq. metres (247.5 sq. feet)



Outbuilding
Approx. 15.0 sq. metres (161.9 sq. feet)



# **Accommodation**

#### **GROUND FLOOR**

Hallway

Lounge: 11'0 x 11'0 (3.36m x 3.36m) Kitchen/Diner: 17'3 x 11'11 (5.26m x 3.63m) Conservatory: 9'1 x 8'0 (2.77m x 2.44m)

### FIRST FLOOR

Landing

Bedroom 2: 11'11 x 10'7 (3.63m x 3.23m) Bedroom 3: 12'11 x 10'11 (3.94m x 3.33m) Bathroom: 9'0 x 6'5 (2.75m x 1.96m)

#### SECOND FLOOR

Landing

Bedroom 1: 16'9 x 11'5 (5.11m x 3.48m) En-Suite Shower Room: 7'4 x 7'4 (2.24m x 2.24m)

## OUTSIDE

Front and Rear Garden

**OUTBUILDING** 

Garage















## **Main features**

- **■** Immaculately presented throughout!
- Loft conversion with en-suite shower room
- Open plan kitchen/diner ideal for entertaining
- Garage and off-road parking
- Walking distance to the historic High Street and high speed station



## **Nearest Schools**

Prim