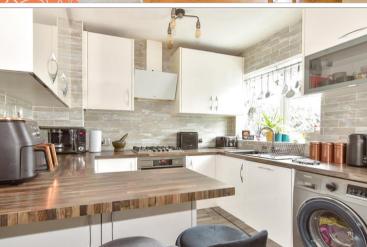

#### **GROUND FLOOR**

Hallway

Lounge: 11'0 x 11'0 (3.36m x 3.36m) Kitchen/Diner: 17'3 x 11'11 (5.26m x 3.63m) Conservatory: 9'1 x 8'0 (2.77m x 2.44m)