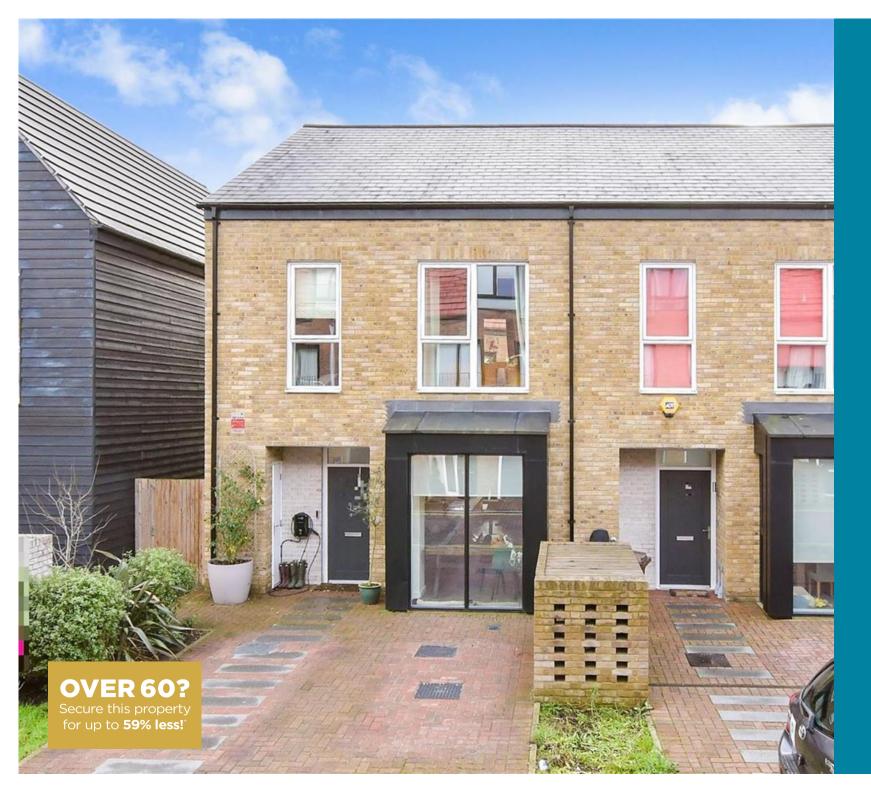

**Price £500,000** 

**Freehold** 

3x ∰ 2x 🚅 1x 🕮

Thalia Way, Rochester, Kent, ME1

# Main features

- Popular modern riverside development
- This will make a perfect first time buy!
- Open-plan living ideal for entertaining
- Driveway for 2 cars and EV charger
- Minutes away from the historic High Street and high speed station

## **OUTSIDE**

Off-Road parking Rear Garden

**Ground Floor** 

Approx. 51.8 sq. metres (557.8 sq. feet)