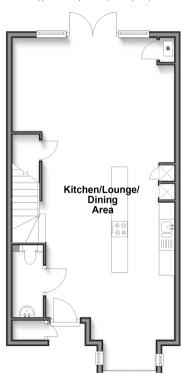

## **GROUND FLOOR**

Cloakroom

Kitchen/Lounge/Dining Area: 32'0 x 17'5 (9.76m x 5.31m)

## **OUTSIDE**

Off-Road parking Rear Garden

**Ground Floor** 

Approx. 51.8 sq. metres (557.8 sq. feet)