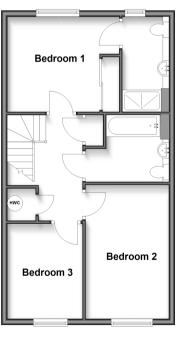

## FIRST FLOOR

Landing

Bedroom 1: 11'11 x 10'3 (3.63m x 3.13m)

En-Suite Shower Room: 10'2 x 4'11 (3.10m x 1.50m)

Bedroom 2: 14'0 x 9'0 (4.27m x 2.75m)

Bedroom 3: 10'1 x 7'11 (3.08m x 2.41m)

Bathroom: 9'0 x 7'0 (2.75m x 2.14m)

#### First Floor Approx. 51.2 sq. metres (551.4 sq. feet)