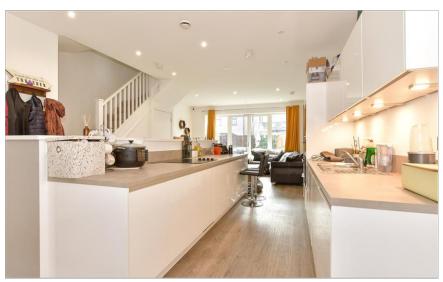

## **GROUND FLOOR**

Cloakroom

Kitchen/Lounge/Dining Area: 32'0 x 17'5 (9.76m x 5.31m)