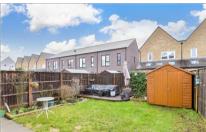

## **OUTSIDE**

Off-Road parking Rear Garden

**Ground Floor** 

Approx. 51.8 sq. metres (557.8 sq. feet)