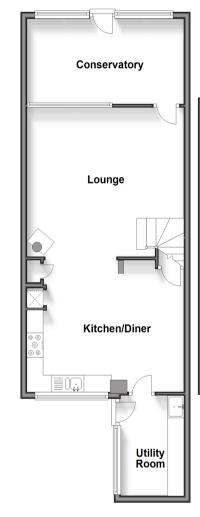

## **GROUND FLOOR**

**Kitchen/Diner**: 16'1 x 12'10 (4.91m x 3.91m) Utility Room: 9'6 x 6'4 (2.90m x 1.93m) Lounge: 16'1 x 15'3 (4.91m x 4.65m) Conservatory: 15'11 x 8'3 (4.85m x 2.52m)

### **Ground Floor** Approx. 59.8 sq. metres (643.4 sq. feet)