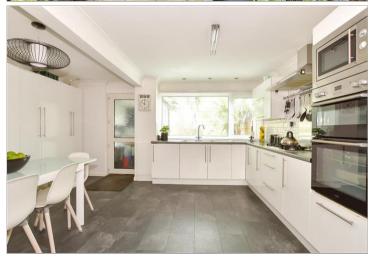

## **GROUND FLOOR**

**Kitchen/Diner**: 16'1 x 12'10 (4.91m x 3.91m) Utility Room: 9'6 x 6'4 (2.90m x 1.93m) Lounge: 16'1 x 15'3 (4.91m x 4.65m) Conservatory: 15'11 x 8'3 (4.85m x 2.52m)