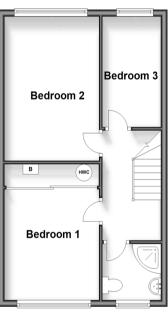

## **FIRST FLOOR**

Landing

Bedroom 1: 15'7 x 9'5 (4.75m x 2.87m) Bedroom 2: 10'8 x 9'4 (3.25m x 2.85m) Bedroom 3: 11'1 x 6'1 (3.38m x 1.86m) **Shower Room**: 6'1 x 5'3 (1.86m x 1.60m)

#### First Floor Approx. 40.8 sq. metres (439.7 sq. feet)