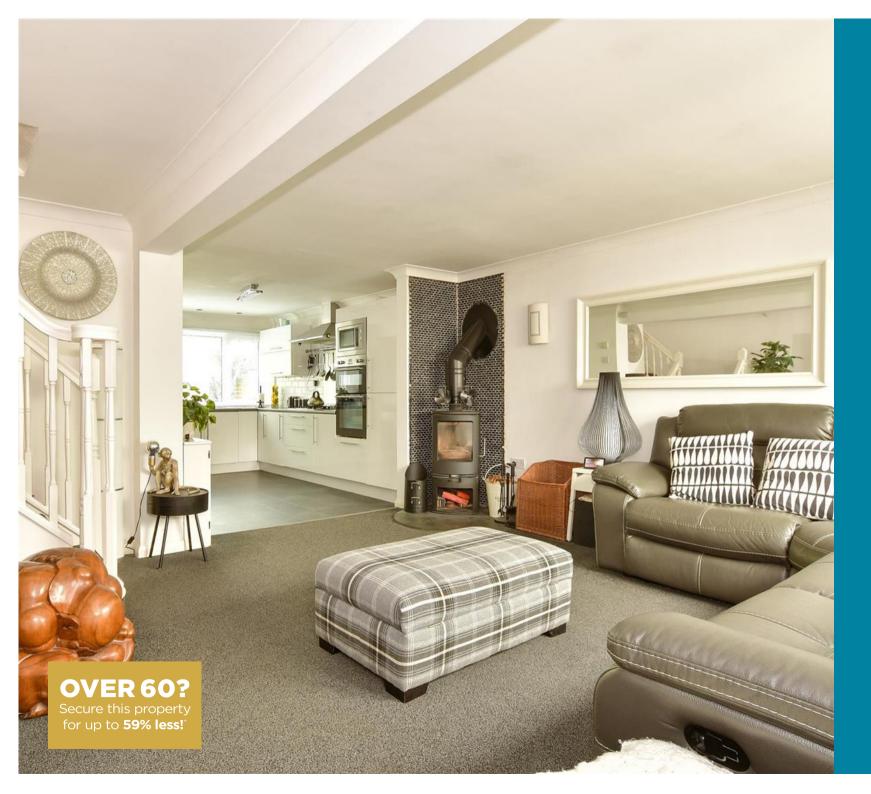

# **Main features**

- Perfect for first time buyers looking to get on the property ladder
- Open-plan living with a dual fuel burner
- Handy loft room with Velux windows
- Sought after location
- Double garage and off-road parking

## **GROUND FLOOR**

**Kitchen/Diner**: 16'1 x 12'10 (4.91m x 3.91m) Utility Room: 9'6 x 6'4 (2.90m x 1.93m) Lounge: 16'1 x 15'3 (4.91m x 4.65m) Conservatory: 15'11 x 8'3 (4.85m x 2.52m)