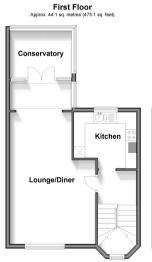

### FIRST FLOOR

Landing

Lounge/Diner: 23'8 x 12'4 (7.22m x 3.76m) Kitchen: 8'11 x 8'11 (2.72m x 2.72m) Conservatory: 8'10 x 7'0 (2.69m x 2.14m)