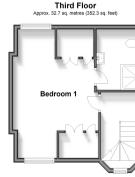

### THIRD FLOOR

Landing

Bedroom 1: 18'3 x 11'10 (5.57m x 3.61m) En-Suite Shower Room: 8'9 x 5'6 (2.67m x 1.68m)

Integral Tandem Garage: 26'0 x 8'0 (7.93m x 2.44m) Off-Road Parking Rear Garden