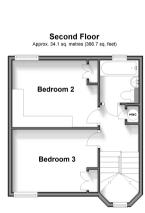

## SECOND FLOOR

Bedroom 2: 12'4 x 9'5 (3.76m x 2.87m) Bedroom 3: 12'4 x 9'5 (3.76m x 2.87m) Bathroom: 6'2 x 5'10 (1.88m x 1.78m)