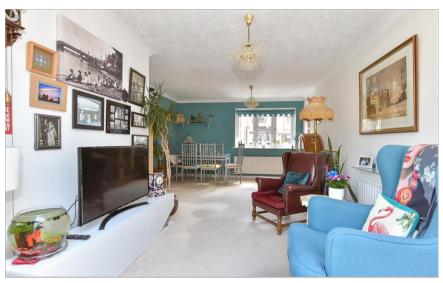

### FIRST FLOOR

Landing

Lounge/Diner: 23'8 x 12'4 (7.22m x 3.76m) Kitchen: 8'11 x 8'11 (2.72m x 2.72m) Conservatory: 8'10 x 7'0 (2.69m x 2.14m)