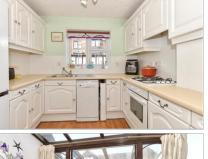

### FIRST FLOOR

Landing

Lounge/Diner: 23'8 x 12'4 (7.22m x 3.76m) Kitchen: 8'11 x 8'11 (2.72m x 2.72m) Conservatory: 8'10 x 7'0 (2.69m x 2.14m)