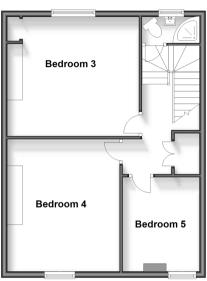

## Second Floor

Approx. 52.4 sq. metres (563.5 sq. feet)

### SECOND FLOOR

Landing

Bedroom 3: 14'2 x 13'10 (4.32m x 4.22m) Bedroom 4: 13'10 x 11'11 (4.22m x 3.63m)

Bedroom 5: 9'11 x 8'4 (3.02m x 2.54m)

Shower Room