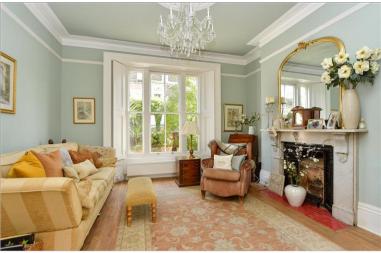

#### **GROUND FLOOR**

Porch

Entrance Hall

Lounge: 14'2 x 13'9 (4.32m x 4.19m) Sitting Room: 16'6 x 14'2 (5.03m x 4.32m)