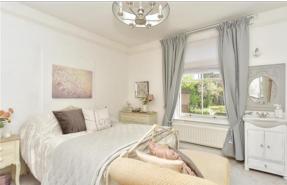

### FIRST FLOOR

Landing

Cloakroom

Bedroom 1: 14'1 x 13'11 (4.30m x 4.24m) Bedroom 2: 13'10 x 13'3 (4.22m x 4.04m)

Bathroom: 8'8 x 6'0 (2.64m x 1.83m)