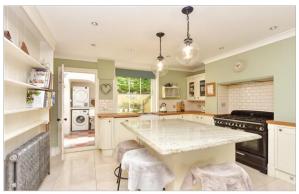

## LOWER GROUND FLOOR

Hallway

Cloakroom

Kitchen/Diner: 27'7 x 14'1 (8.41m x 4.30m)

Study: 9'2 x 6'0 (2.80m x 1.83m)

Utility Room Lean-to