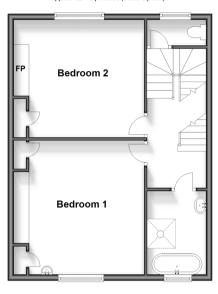

### FIRST FLOOR

Landing

Cloakroom

Bedroom 1: 14'1 x 13'11 (4.30m x 4.24m) Bedroom 2: 13'10 x 13'3 (4.22m x 4.04m)

Bathroom: 8'8 x 6'0 (2.64m x 1.83m)