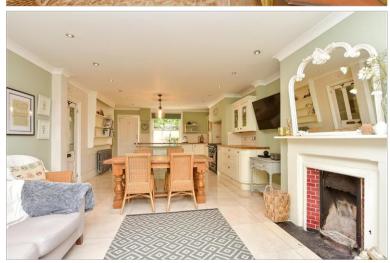

## LOWER GROUND FLOOR

Hallway

Cloakroom

Kitchen/Diner: 27'7 x 14'1 (8.41m x 4.30m)

Study: 9'2 x 6'0 (2.80m x 1.83m)

Utility Room Lean-to