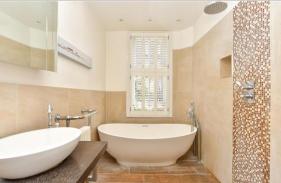

### FIRST FLOOR

Landing

Cloakroom

Bedroom 1: 14'1 x 13'11 (4.30m x 4.24m) Bedroom 2: 13'10 x 13'3 (4.22m x 4.04m)

Bathroom: 8'8 x 6'0 (2.64m x 1.83m)