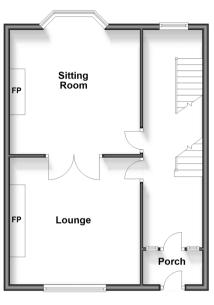

#### **GROUND FLOOR**

Porch

Entrance Hall

Lounge: 14'2 x 13'9 (4.32m x 4.19m) Sitting Room: 16'6 x 14'2 (5.03m x 4.32m)