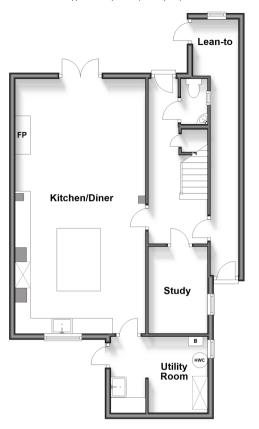

## LOWER GROUND FLOOR

Hallway

Cloakroom

Kitchen/Diner: 27'7 x 14'1 (8.41m x 4.30m)

Study: 9'2 x 6'0 (2.80m x 1.83m)

Utility Room Lean-to