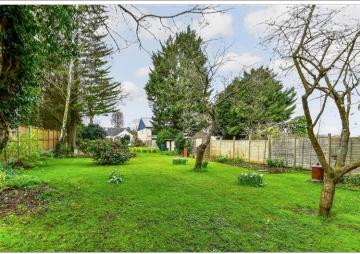

**Price £575,000** 

**Freehold** 

3x ∰ 1x 🚅 2x 🕮

City Way, Rochester, Kent, ME1















## Main features

- Located in one of Rochester's most sought after roads
- Huge potential to extend stpp
- In and out driveway with garage and electric door
- Stunning rear garden with summer house
- Sold with no forward chain

## **Accommodation**

#### **GROUND FLOOR**

Hallway

Lounge:  $14'6 \times 11'5 (4.42m \times 3.48m)$ Dining Room:  $15'10 \times 11'11 (4.83m \times 3.63m)$ Kitchen:  $11'7 \times 10'5 (3.53m \times 3.18m)$ 

Cloakroom: 4'3 x 3'6 (1.30m x 1.07m) Bedroom 2: 12'5 x 11'10 (3.79m x 3.61m) Bedroom 3: 13'1 x 11'11 (3.99m x 3.63m)

### FIRST FLOOR

Landing

Bedroom 1: 12'0 x 9'10 (3.66m x 3.00m) Bathroom: 9'8 x 4'8 (2.95m x 1.42m)

### **OUTBUILDING**

Summer House

#### OUTSIDE

In and Out Driveway Garage Rear Garden

# Ground Floor Approx. 101.7 sq. metres (1094.4 s