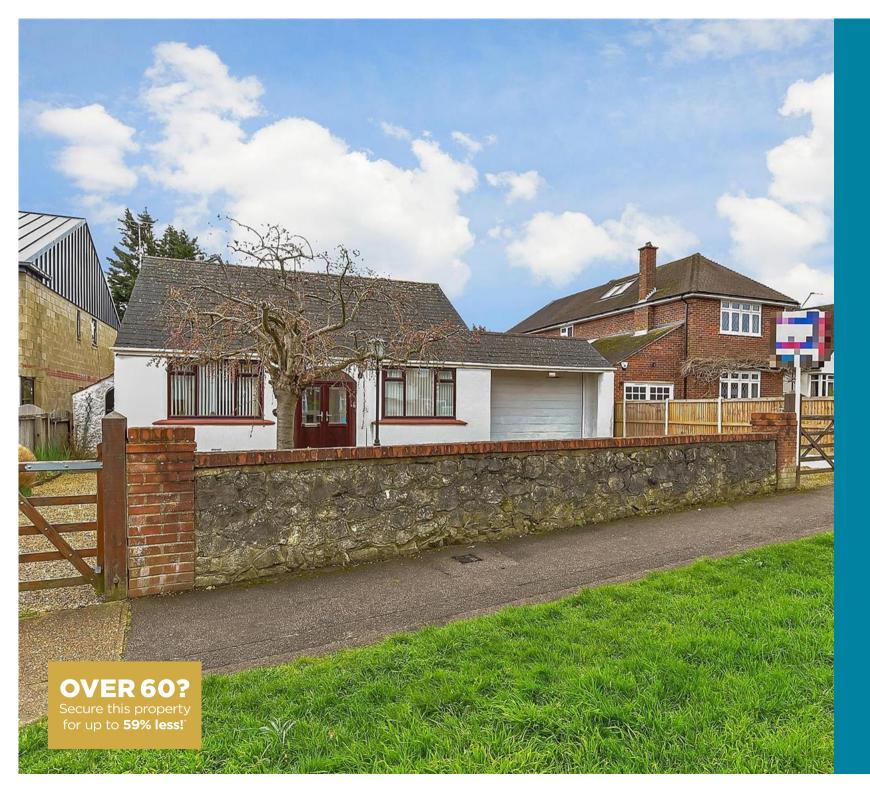

**Price £575,000** 

**Freehold** 

3x ∰ 1x 🚅 2x 🕮

City Way, Rochester, Kent, ME1

## Main features

- Located in one of Rochester's most sought after roads
- Huge potential to extend stpp
- In and out driveway with garage and electric door
- Stunning rear garden with summer house
- Sold with no forward chain

#### OUTSIDE

In and Out Driveway Garage Rear Garden