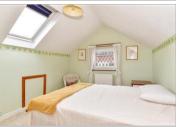

### FIRST FLOOR

Landing

Bedroom 1: 12'0 x 9'10 (3.66m x 3.00m) Bathroom: 9'8 x 4'8 (2.95m x 1.42m)