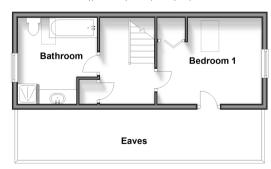

### FIRST FLOOR

Landing

Bedroom 1: 12'0 x 9'10 (3.66m x 3.00m) Bathroom: 9'8 x 4'8 (2.95m x 1.42m)

# First Floor Approx. 25.8 sq. metres (277.8 sq. feet