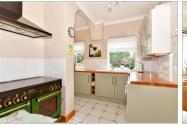

#### **GROUND FLOOR**

Hallway

Lounge:  $14'6 \times 11'5 (4.42m \times 3.48m)$ Dining Room:  $15'10 \times 11'11 (4.83m \times 3.63m)$ Kitchen:  $11'7 \times 10'5 (3.53m \times 3.18m)$ 

Cloakroom: 4'3 x 3'6 (1.30m x 1.07m) Bedroom 2: 12'5 x 11'10 (3.79m x 3.61m) Bedroom 3: 13'1 x 11'11 (3.99m x 3.63m)