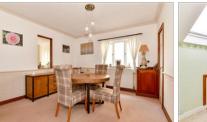

#### **GROUND FLOOR**

Hallway

Lounge:  $14'6 \times 11'5 (4.42m \times 3.48m)$ Dining Room:  $15'10 \times 11'11 (4.83m \times 3.63m)$ Kitchen:  $11'7 \times 10'5 (3.53m \times 3.18m)$ 

Cloakroom: 4'3 x 3'6 (1.30m x 1.07m) Bedroom 2: 12'5 x 11'10 (3.79m x 3.61m) Bedroom 3: 13'1 x 11'11 (3.99m x 3.63m)