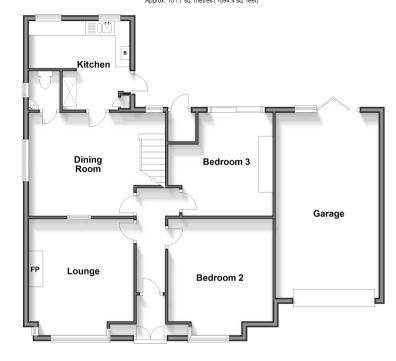

#### **GROUND FLOOR**

Hallway

Lounge:  $14'6 \times 11'5 (4.42m \times 3.48m)$ Dining Room:  $15'10 \times 11'11 (4.83m \times 3.63m)$ Kitchen:  $11'7 \times 10'5 (3.53m \times 3.18m)$ 

Cloakroom: 4'3 x 3'6 (1.30m x 1.07m) Bedroom 2: 12'5 x 11'10 (3.79m x 3.61m) Bedroom 3: 13'1 x 11'11 (3.99m x 3.63m)

# Ground Floor Approx. 101.7 sq. metres (1094.4 sq. feet)